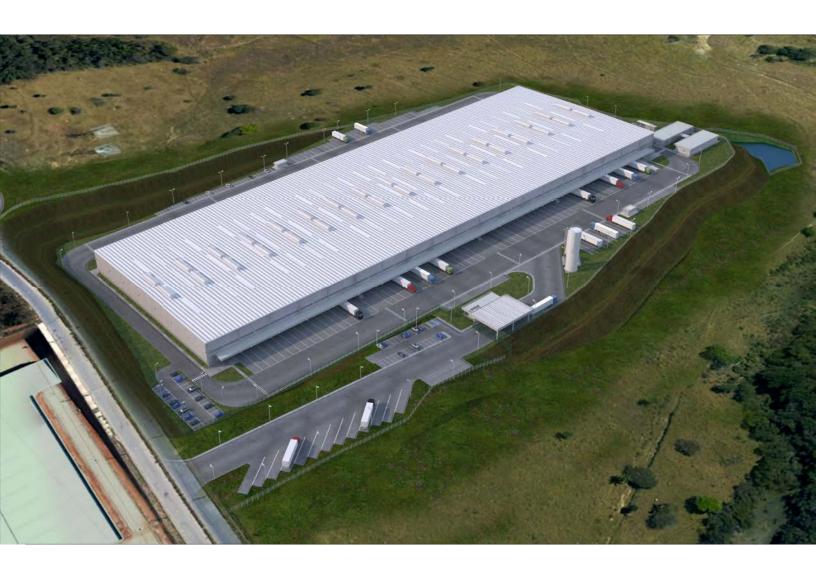

#### **Building Specifications**

- · Logistics space available
- 46,718 SM total building size
- 46,718 SM available size
- 12m clear heights
- 6T/sqm floor load capacity
- 122 dock doors
- 55 truck trailer parking spaces
- 178 car parking spaces
- Administrative, locker room, truck driver rest area and resutarant facilities onsite
- Bulletproof guardhouse with redundant security gates for truck screening and access controls
- Security fencing around entire site and CCTV cameras installed across logistics park
- Estimated delivery in Q2 2024

#### **Additional Information**

 XP Exeter II Contagem Distribution Center is strategically located in the growing logistics hub of Contagem inside Brazil's third largest metropolitan area, Belo Horizonte. Site is located just 2km (1 mile) from Highway BR-040 and 18 km (11 miles) from Belo Horizonte city center.