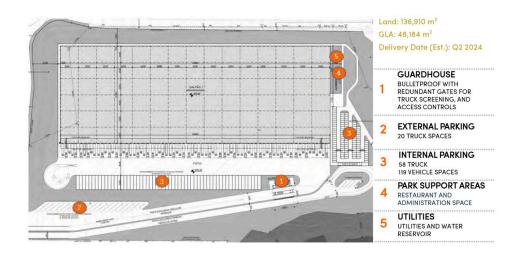

#### **Building Specifications**

- · Logistics space available
- 46,718 SM total building size
- 46,718 SM available size
- 12m clear heights
- 6T/sqm floor load capacity
- 122 dock doors
- 55 truck trailer parking spaces
- 178 car parking spaces
- Administrative, locker room, truck driver rest area and resutarant facilities onsite
- Bulletproof guardhouse with redundant security gates for truck screening and access controls
- Security fencing around entire site and CCTV cameras installed across logistics park
- Estimated delivery in Q2 2024

Master Plan #1: X Dock