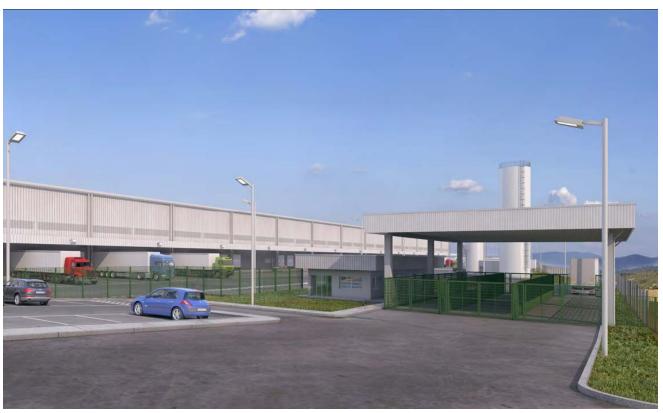

#### **Building Specifications**

- · Logistics space available
- 46,718 SM total building size
- 46,718 SM available size
- 12m clear heights
- 6T/sqm floor load capacity
- 122 dock doors
- 55 truck trailer parking spaces
- 178 car parking spaces
- Administrative, locker room, truck driver rest area and resutarant facilities onsite
- Bulletproof guardhouse with redundant security gates for truck screening and access controls
- Security fencing around entire site and CCTV cameras installed across logistics park
- Estimated delivery in Q2 2024