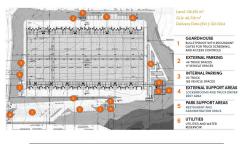

#### **Building Specifications**

- · Logistics space available
- 46,718 SM total building size
- 46,718 SM available size
- 12m clear heights
- 6T/sqm floor load capacity
- 122 dock doors
- 55 truck trailer parking spaces
- 178 car parking spaces
- Administrative, locker room, truck driver rest area and resutarant facilities onsite
- Bulletproof guardhouse with redundant security gates for truck screening and access controls
- Security fencing around entire site and CCTV cameras installed across logistics park
- Estimated delivery in Q2 2024