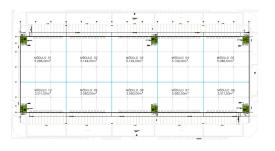

Contagem, BR

Building Size: 46,718 SM | 46,718 SM of Logistics Space Available

Contagem, BR

Building Size: 46,718 SM | Building Availability: 46,718 SM

#### **Building Specifications**

- · Logistics space available
- 46,718 SM total building size
- 46,718 SM available size
- 12m clear heights
- 6T/sqm floor load capacity
- 122 dock doors
- 55 truck trailer parking spaces
- 178 car parking spaces
- Administrative, locker room, truck driver rest area and resutarant facilities onsite
- Bulletproof guardhouse with redundant security gates for truck screening and access controls
- Security fencing around entire site and CCTV cameras installed across logistics park
- Estimated delivery in Q2 2024



Master Plan #1: X Dock





#### **Additional Information**

 XP Exeter II Contagem Distribution Center is strategically located in the growing logistics hub of Contagem inside Brazil's third largest metropolitan area, Belo Horizonte. Site is located just 2km (1 mile) from Highway BR-040 and 18 km (11 miles) from Belo Horizonte city center.

Contagem, BR

Building Size: 46,718 SM | Building Availability: 46,718 SM

Master Plan #2: Single-Side Loading



| UNIT  | WAREHOUSE<br>(m²)     | DOCK CANOPY<br>(m²) | COMMON AREAS<br>(m²) | TOTAL<br>(m²) | # DOCKS |
|-------|-----------------------|---------------------|----------------------|---------------|---------|
| 1     | 41,512 m <sup>2</sup> | 2,029 m²            | 2.444 m²             | 48,184 m²     | 75      |
| TOTAL | 41,512 m²