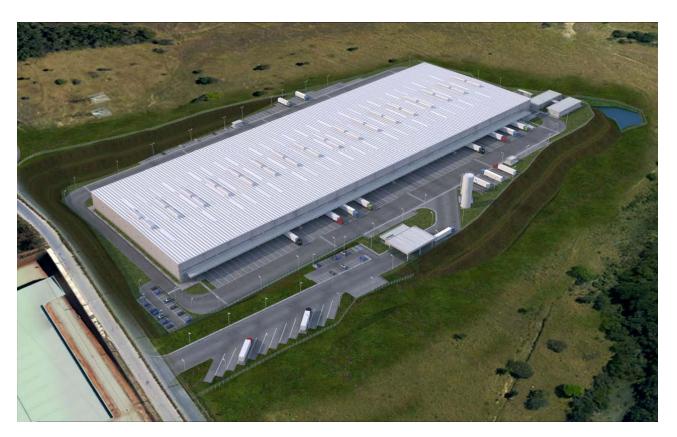

#### **Building Specifications**

- · Logistics space available
- 46,718 SM total building size
- 46,718 SM available size
- 12m clear heights
- 6T/sqm floor load capacity
- 122 dock doors
- 55 truck trailer parking spaces
- 178 car parking spaces
- Administrative, locker room, truck driver rest area and resutarant facilities onsite
- Bulletproof guardhouse with redundant security gates for truck screening and access controls
- Security fencing around entire site and CCTV cameras installed across logistics park
- Estimated delivery in Q2 2024