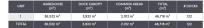

Contagem, BR

Building Size: 46,718 SM | Building Availability: 46,718 SM

Master Plan #2: Single-Side Loading

| UNIT  | WAREHOUSE<br>(m²)     | DOCK CANOPY<br>(m²) | COMMON AREAS<br>(m²) | TOTAL<br>(m²) | # DOCKS |
|-------|-----------------------|---------------------|----------------------|---------------|---------|
| 1     | 41,512 m <sup>2</sup> | 2,029 m²            | 2.444 m²             | 48,184 m²     | 75      |
| TOTAL | 41,512 m²             | 2,029 m²            | 2.444 m²             | 48,184 m²     | 75      |