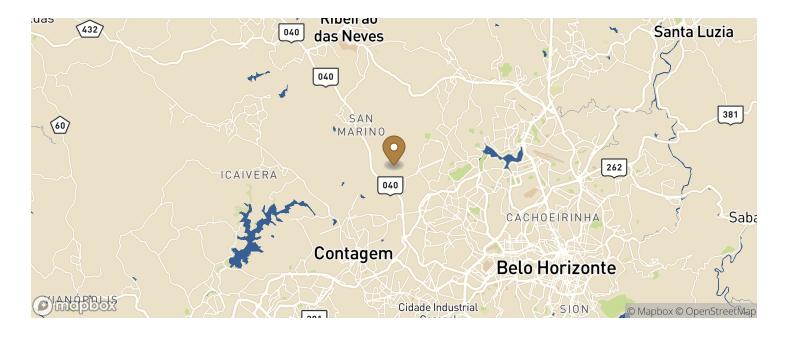

#### **Additional Information**

 XP Exeter II Contagem Distribution Center is strategically located in the growing logistics hub of Contagem inside Brazil's third largest metropolitan area, Belo Horizonte. Site is located just 2km (1 mile) from Highway BR-040 and 18 km (11 miles) from Belo Horizonte city center.

### Location