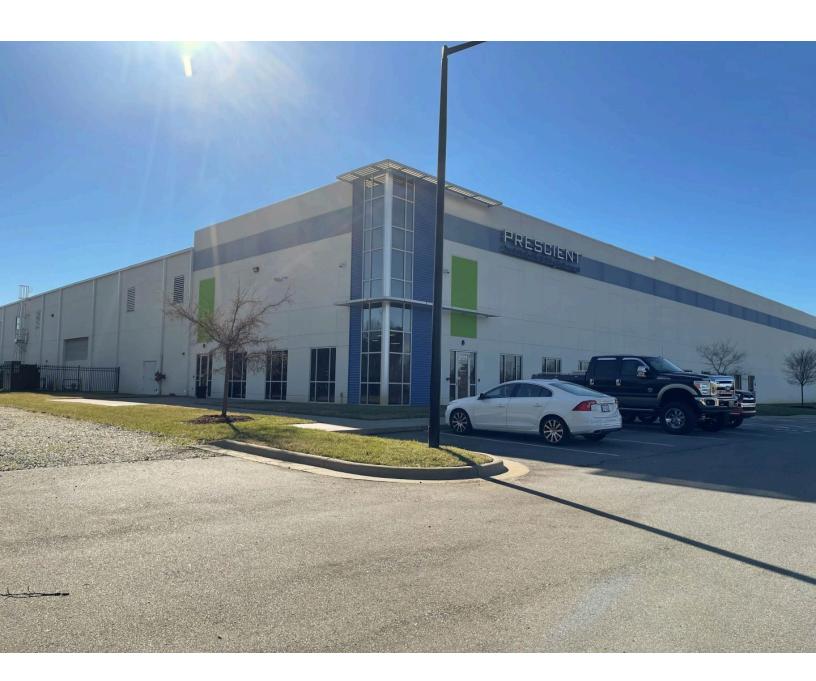

# 2125 Senator Ralph Scott Parkway

Mebane, NC

Building Size: 134,469 SF

**VISIT EQTEXETER.COM** 

#### 2125 Senator Ralph Scott Parkway

Mebane, NC

Building Size: 134,469 SF

## 2125 Senator Ralph Scott Parkway

Mebane, NC

Building Size: 134,469 SF

### **Building Specifications**

- · Industrial space
- 134,469 SF total building size
- Fully Leased
- 8,398 SF of office space
- 4,289 SF breakroom
- 4,186 SF of conditioned flex space
- ±8 acres of graveled outdoor storage
- Building expandable by +/- 135,000 SF
- 4 existing dock-high doors (9x10); 2 pit levelers
- 10 dock-high doors (9x10) w/ pit levelers under construction
- 7 drive-in doors (12x14)
- 6 HVLS air exchange fans
- 26' clear height
- 130' truck court depth
- 136 car parking spaces
- ESFR sprinkler system