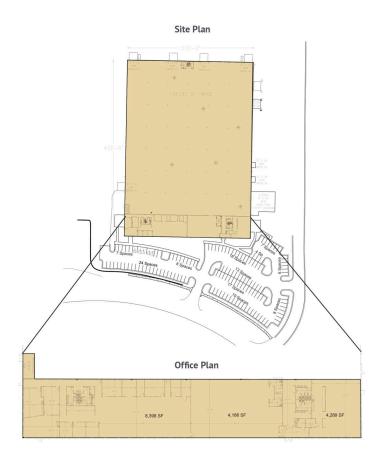

### **Building Specifications**

- · Industrial space
- 134,469 SF total building size
- Fully Leased
- 8,398 SF of office space
- 4,289 SF breakroom
- 4,186 SF of conditioned flex space
- ±8 acres of graveled outdoor storage
- Building expandable by +/- 135,000 SF
- 4 existing dock-high doors (9x10); 2 pit levelers
- 10 dock-high doors (9x10) w/ pit levelers under construction
- 7 drive-in doors (12x14)
- 6 HVLS air exchange fans
- 26' clear height
- 130' truck court depth
- 136 car parking spaces
- ESFR sprinkler system