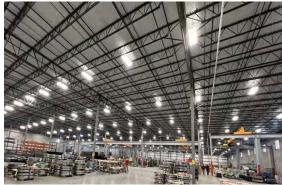

### **Building Specifications**

- · Industrial space
- 134,469 SF total building size
- Fully Leased
- 8,398 SF of office space
- 4,289 SF breakroom
- 4,186 SF of conditioned flex space
- ±8 acres of graveled outdoor storage
- Building expandable by +/- 135,000 SF
- 4 existing dock-high doors (9x10); 2 pit levelers
- 10 dock-high doors (9x10) w/ pit levelers under construction
- 7 drive-in doors (12x14)
- 6 HVLS air exchange fans
- 26' clear height
- 130' truck court depth
- 136 car parking spaces
- ESFR sprinkler system