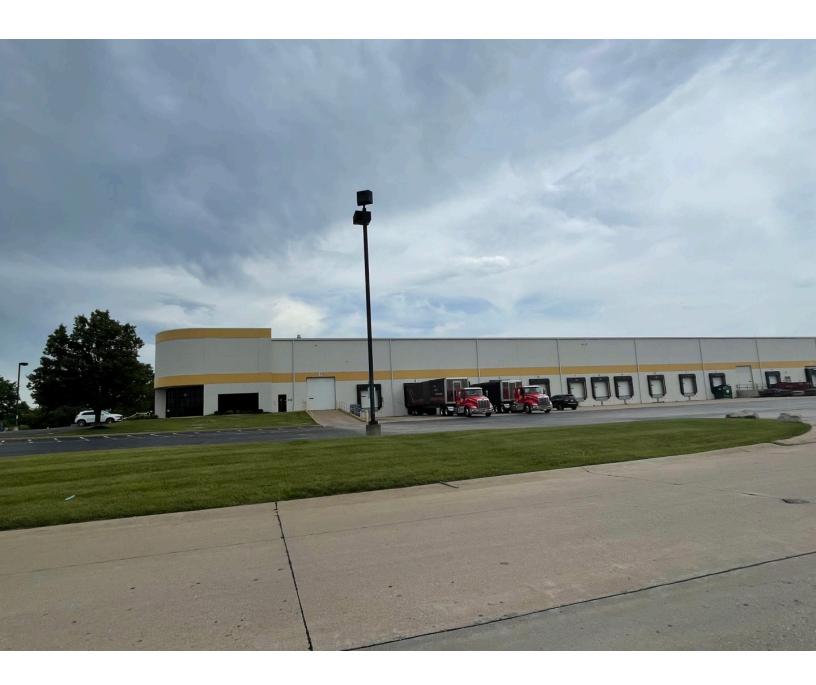

## **Building Specifications**

- Fully Leased
- 3,445 SF of office
- 28' clear height
- 48' x 50' column spacing
- 12 dock doors
- 2 drive-in doors
- LED lighting
- 480v/3-Phase of power
- Rail served by Norfolk Southern
- 3 rail doors (expandable)

## **Additional Information**

 Located in West 70 Commerce Center Park, with access to I-70 & Highway 79