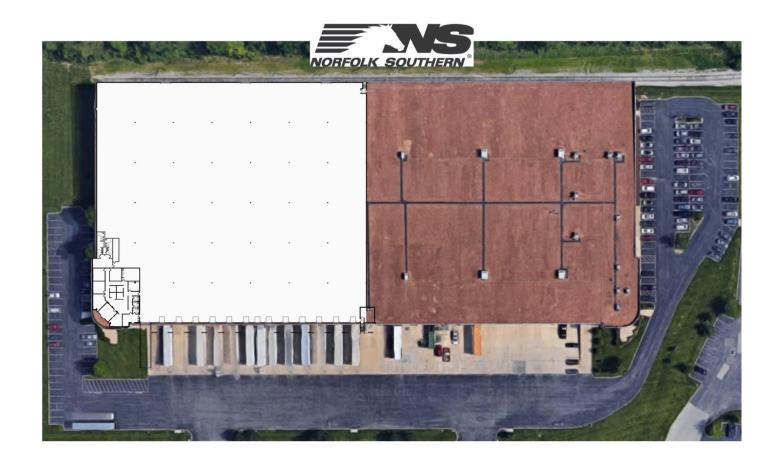

## **Building Specifications**

- Fully Leased
- 3,445 SF of office
- 28' clear height
- 48' x 50' column spacing
- 12 dock doors
- 2 drive-in doors
- LED lighting
- 480v/3-Phase of power
- Rail served by Norfolk Southern
- 3 rail doors (expandable)