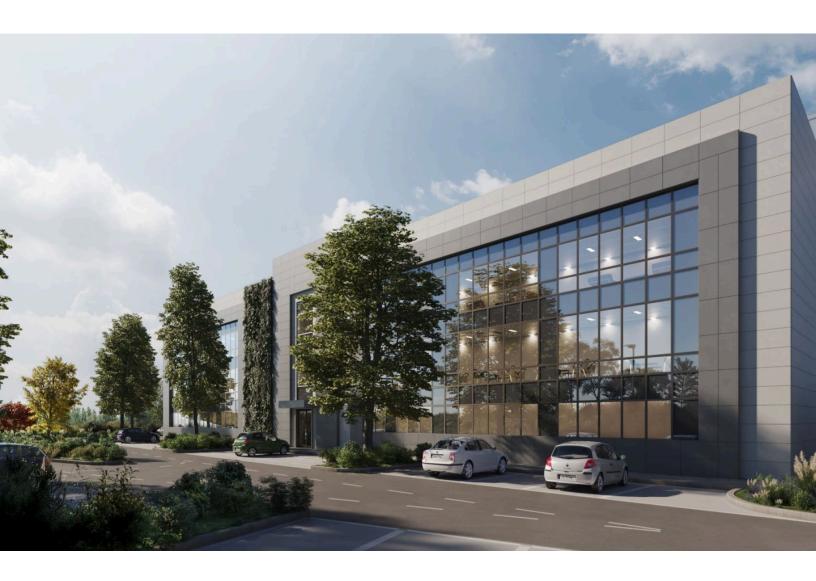

# Aerodrome Park II

Dublin, IE

Building Size: 22,290 SM | 22,290 SM of Industrial Space Available

Building Size: 22,290 SM | Building Availability: 22,290 SM

## **Building Specifications**

- Industrial space available
- 22,290 SM total building size
- 22,290 SM available size
- 14 acres
- 12.7 m clear height
- 4 dock doors
- 210 car parking spaces
- LED lighting