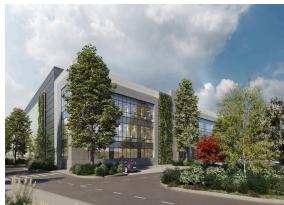

# Aerodrome Park II

Dublin, IE

Building Size: 22,290 SM | 22,290 SM of Industrial Space Available

Building Size: 22,290 SM | Building Availability: 22,290 SM

## **Building Specifications**

- Industrial space available
- 22,290 SM total building size
- 22,290 SM available size
- 14 acres
- 12.7 m clear height
- 4 dock doors
- 210 car parking spaces
- LED lighting