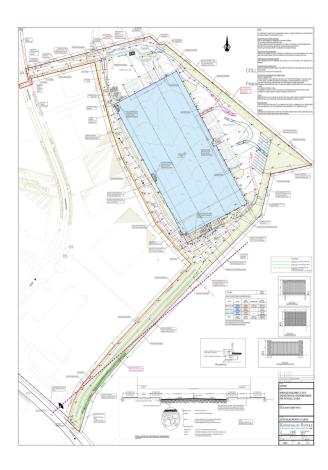

## **Building Specifications**

- Industrial space available
- 22,290 SM total building size
- 22,290 SM available size
- 14 acres
- 12.7 m clear height
- 4 dock doors
- 210 car parking spaces
- LED lighting

### Location