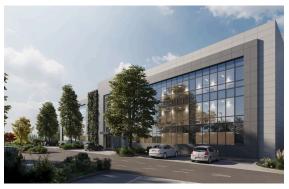

# Aerodrome Park II

Dublin, IE

Building Size: 22,290 SM | 22,290 SM of Industrial Space Available

Building Size: 22,290 SM | Building Availability: 22,290 SM

## **Building Specifications**

- Industrial space available
- 22,290 SM total building size
- 22,290 SM available size
- 14 acres
- 12.7 m clear height
- 4 dock doors
- 210 car parking spaces
- LED lighting