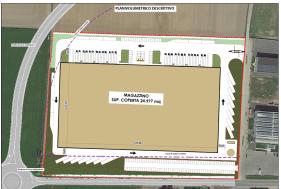

# **Building Specifications**

- · Logistics space
- 25,401 SM total building size
- Fully Leased
- · Grade A building
- 1 Dock Door per 1,000 SM
- Large Truck Court
- Concrete Structure
- Sprinkler
- Photovoltaic Panels
- 12.5 m clear height

## **Location Commentary**

- The Site is located in Northern Italy (Piacenza, South Milan)
- The property sits in close proximity to the A21 (Turin-Brescia) toll gate of Castel S. Giovanni (7-minutes / 4.9 km drive)
- The area is recognized as one of the major logistics market in the country, essential for distribution in Northern Italy
- High quality 'Grade- A' building available:
  - 25,000 SM new build
- Well connected site location- quick access to major motorways of Italy