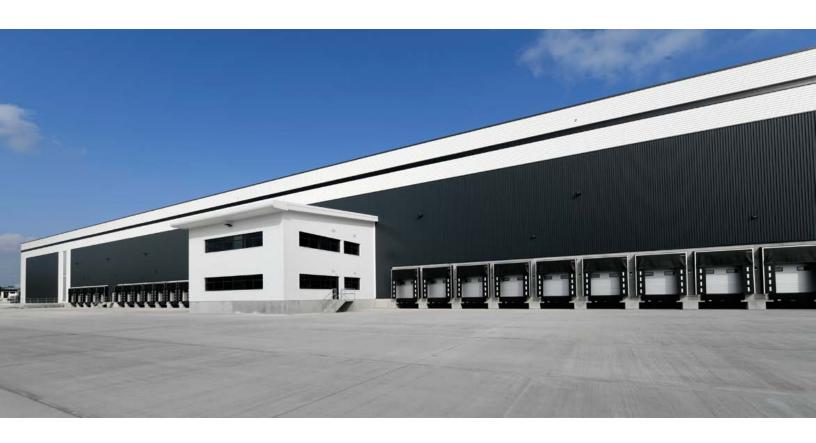

# Castel San Giovanni DCI

Piacenza, IT

Building Size: 25,401 SM

# **Building Specifications**

- · Logistics space
- 25,401 SM total building size
- Fully Leased
- · Grade A building
- 1 Dock Door per 1,000 SM
- Large Truck Court
- Concrete Structure
- Sprinkler
- Photovoltaic Panels
- 12.5 m clear height