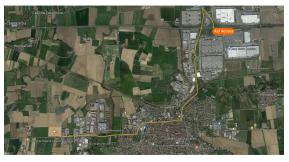

#### Location

## **Location Commentary**

- The Site is located in Northern Italy (Piacenza, South Milan)
- The property sits in close proximity to the A21 (Turin-Brescia) toll gate of Castel S. Giovanni (7-minutes / 4.9 km drive)
- The area is recognized as one of the major logistics market in the country, essential for distribution in Northern Italy
- High quality 'Grade- A' building available:
  - 25,000 SM new build
- Well connected site location- quick access to major motorways of Italy

#### Access

| CITY    | POPULATION | KM  | DRIVE TIME |
|---------|------------|-----|------------|
| Milan   | 1,366,180  | 71  | 1 h 12 m   |
| Rome    | 2,872,800  | 540 | 5 h 48 m   |
| Munich  | 1,488,202  | 565 | 6 h 14 m   |
| Cologne | 1,083,498  | 901 | 9 h 58 m   |
| Prague  | 1,301,432  | 948 | 9 h 51 m   |