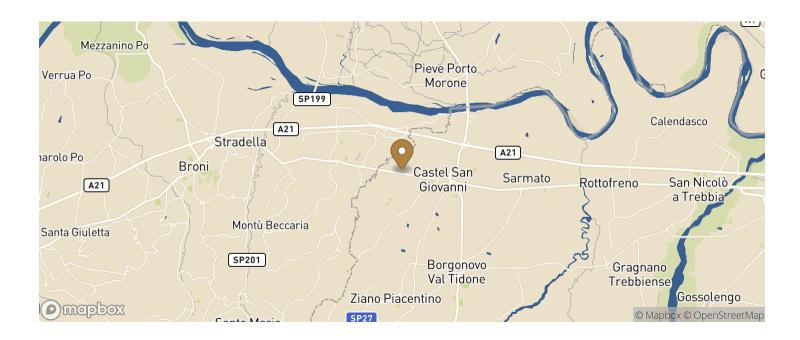

#### Location

## **Location Commentary**

- The Site is located in Northern Italy (Piacenza, South Milan)
- The property sits in close proximity to the A21 (Turin-Brescia) toll gate of Castel S. Giovanni (7-minutes / 4.9 km drive)
- The area is recognized as one of the major logistics market in the country, essential for distribution in Northern Italy
- High quality 'Grade- A' building available:
  - 25,000 SM new build
- Well connected site location- quick access to major motorways of Italy

#### Access

| CITY    | POPULATION | KM  | DRIVE TIME |
|---------|------------|-----|------------|
| Milan   | 1,366,180  | 71  | 1 h 12 m   |
| Rome    | 2,872,800  | 540 | 5 h 48 m   |
| Munich  | 1,488,202  | 565 | 6 h 14 m   |
| Cologne | 1,083,498  | 901 | 9 h 58 m   |
| Prague  | 1,301,432  | 948 | 9 h 51 m   |