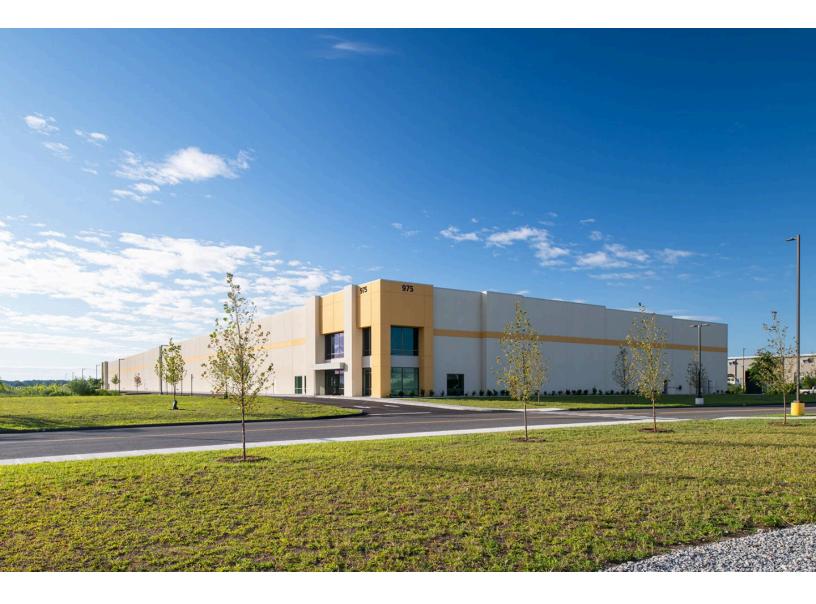

# 975 Lordship Boulevard

## Stratford, Connecticut

Building Size: 169,595 SF | 169,595 SF of Industrial Space Available

**VISIT EQTEXETER.COM** 

## **Building Specifications**

- Industrial space available
- 169,595 SF total building size
- 169,595 SF available size
- <span class="text-color-gold">3000 amps</span> of power
- 32' clear height
- 56´ x 51´ column spacing
- 130' truck court depth
- Rear loading
- 44 dock doors
- 2 drive-in doors
- 299 car parking spaces
- LED lighting