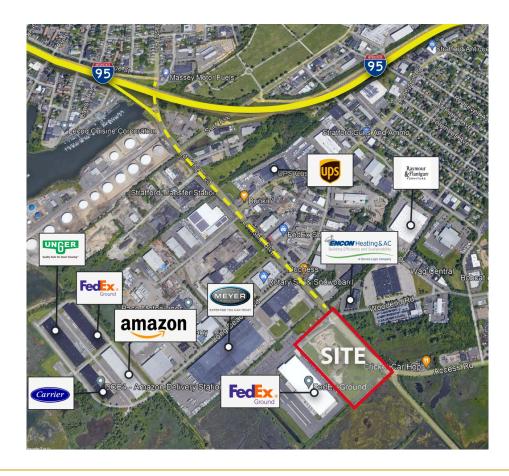

#### **Additional Information**

- Immediate access to Fairfield and New Haven Counties
- 45 minutes west of NYC immediately off I-95

**IEQT** | **EXETER** 

| - Factoria | LORDSHIP B | OULEVARD                                                                |
|------------|------------|-------------------------------------------------------------------------|
|            |            |                                                                         |
|            |            | 975 LORDSHIP BLVD<br>1969 702 FT<br>739 ST X24 FT<br>32 FT CLEAR HEIGHT |
|            |            | 44 LOADING POSITIONS<br>296 EMPLOYEE SPACES<br>2 DRIVE IN DOORS         |
|            |            |                                                                         |
|            |            |                                                                         |

## Location

EQTEXETER