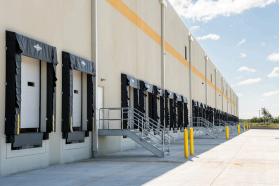

## **Building Specifications**

- Industrial space available
- 169,595 SF total building size
- 169,595 SF available size
- <span class="text-color-gold">3000 amps</span> of power
- 32' clear height
- 56´ x 51´ column spacing
- 130' truck court depth
- Rear loading
- 44 dock doors
- 2 drive-in doors
- 299 car parking spaces
- LED lighting