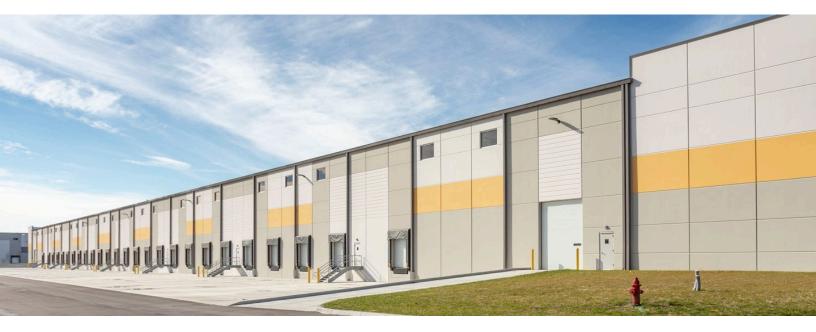

# 5940 Enterprise Drive

McCordsville, IN

Building Size: 260,406 SF

**VISIT EQTEXETER.COM** 

### **Building Specifications**

- Industrial space
- 260,406 SF total building size
- Fully Leased
- 2,346 SF of office space
- Built in 2021
- 20.3 acre site
- 32' clear height
- 135' truck court depth
- Rear loading
- 26 dock doors
- 2 drive-in doors
- 136 car parking spaces
- 62 trailer parking spaces
- LED lighting
- ESFR sprinkler system