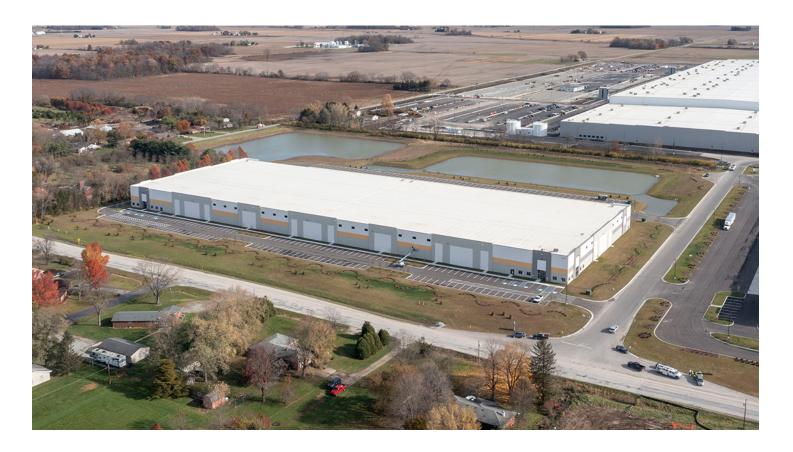

# 5940 Enterprise Drive

McCordsville, IN

Building Size: 260,406 SF

**VISIT EQTEXETER.COM** 

### **Building Specifications**

- Industrial space
- 260,406 SF total building size
- Fully Leased
- 2,346 SF of office space
- Built in 2021
- 20.3 acre site
- 32' clear height
- 135' truck court depth
- Rear loading
- 26 dock doors
- 2 drive-in doors
- 136 car parking spaces
- 62 trailer parking spaces
- LED lighting
- ESFR sprinkler system