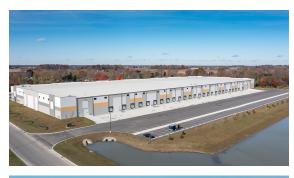

# 5940 Enterprise Drive

McCordsville, IN

Building Size: 260,406 SF

**VISIT EQTEXETER.COM** 

### **Building Specifications**

- Industrial space
- 260,406 SF total building size
- Fully Leased
- 2,346 SF of office space
- Built in 2021
- 20.3 acre site
- 32' clear height
- 135' truck court depth
- Rear loading
- 26 dock doors
- 2 drive-in doors
- 136 car parking spaces
- 62 trailer parking spaces
- LED lighting
- ESFR sprinkler system