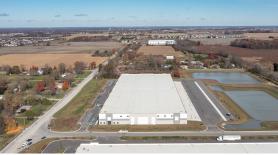

# 5940 Enterprise Drive

McCordsville, IN

Building Size: 260,406 SF

**VISIT EQTEXETER.COM** 

### **Building Specifications**

- Industrial space
- 260,406 SF total building size
- Fully Leased
- 2,346 SF of office space
- Built in 2021
- 20.3 acre site
- 32' clear height
- 135' truck court depth
- Rear loading
- 26 dock doors
- 2 drive-in doors
- 136 car parking spaces
- 62 trailer parking spaces
- LED lighting
- ESFR sprinkler system