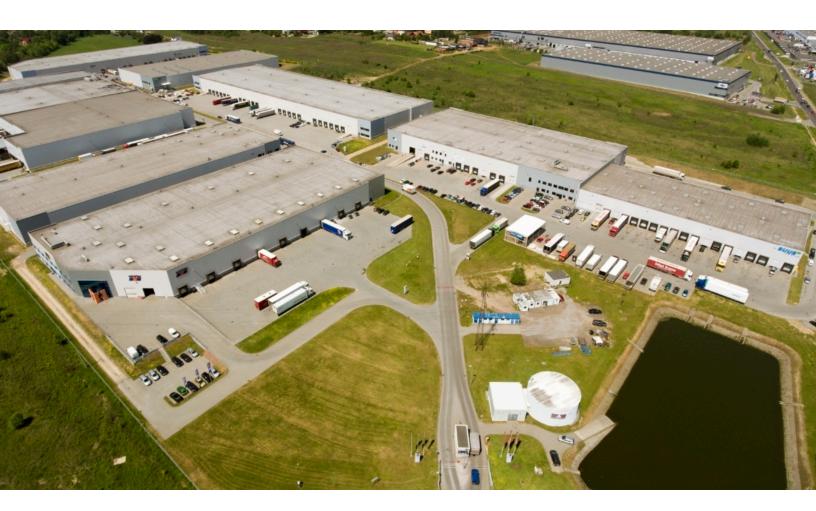

# Silesia - Czeladz I

Czeladz, Poland

Building Size: 57,183 SM | 5,100 SM of Industrial Space Available

Building Size: 57,183 SM | Building Availability: 5,100 SM

### **Location Commentary**

EQT Exeter Park Czeladź offers a great logistics location in Upper Silesia, the most important industrial region in the southern part of Poland

From The Property the capital city of Upper Silesia, Katowice is only 10 minutes away. The easy connection from the DK86 road and access to the S1 road make this location very attractive

The Property offers flexible warehouse and office space adjusted to clients' requirements while the park provides an excellent opportunity for growth and development