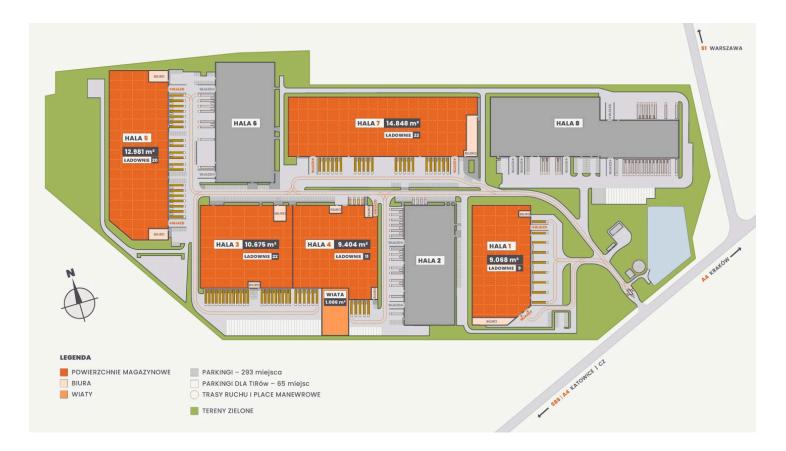

# Silesia - Czeladz I

Czeladz, Poland

Building Size: 57,183 SM | 5,100 SM of Industrial Space Available

Building Size: 57,183 SM | Building Availability: 5,100 SM

## **Building Specifications**

- Industrial space available
- 57,183 SM total building size
- 5,100 SM available size
- 2,913 SM of office space
- Built in 2010
- 12.0 m to 14.0 m clear height
- 50 kN/m2 floor load
- 80 car parking spaces