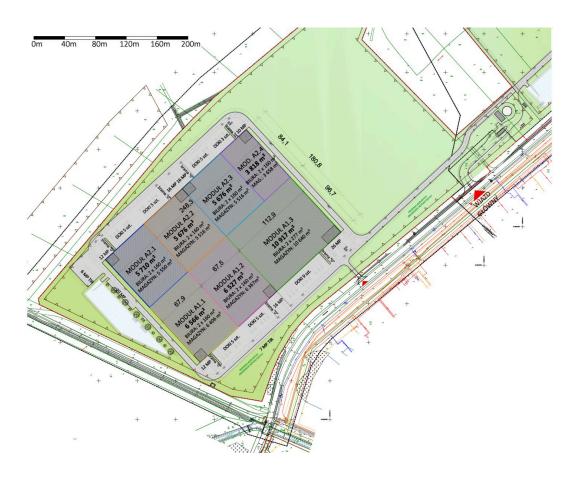

### **Building Specifications**

- Logistics space available
- 44,890 SM total building size
- 44,890 SM available size
- 12 m clear height
- 12 m x 24 m column spacing
- 6T/m2 floor load
- Skylight 1% lighting

### **Additional Information**

- A-class warehouses
- Adjusted to light production and logistics
- Fibre optic on site
- Car park for trucks and personal cars
- Bus stop 200 m from the site