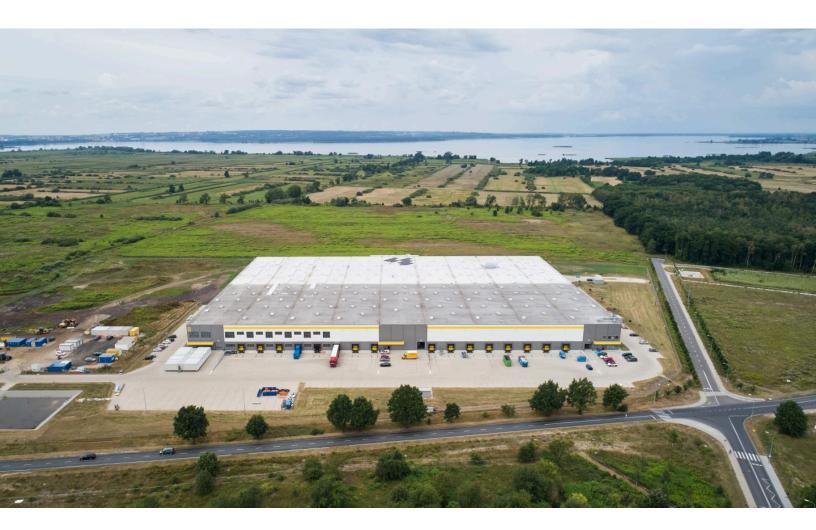

# North West Logistics Park

## Szczecin, PL

Building Size: 44,890 SM | 44,890 SM of Logistics Space Available

**VISIT EQTEXETER.COM** 

### **Building Specifications**

- Logistics space available
- 44,890 SM total building size
- 44,890 SM available size
- 12 m clear height
- 12 m x 24 m column spacing
- 6T/m2 floor load
- Skylight 1% lighting

### **Additional Information**

- A-class warehouses
- Adjusted to light production and logistics
- Fibre optic on site
- Car park for trucks and personal cars
- Bus stop 200 m from the site