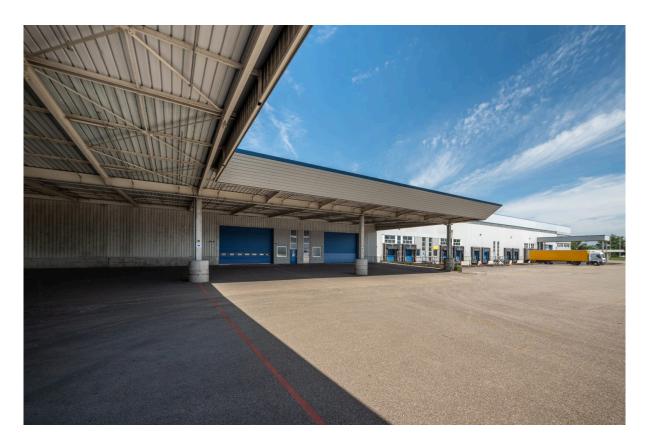

## **Building Specifications**

- Industrial space available
- 29,476 SM total building size
- 13,956 SM available size
- 190 m x 140 m dimensions
- 940 SM of office space
- 10.0 m to 11.5 m clear height
- 35.0 m truck court depth
- 18 dock doors
- 8 drive-in doors
- 80 car parking spaces