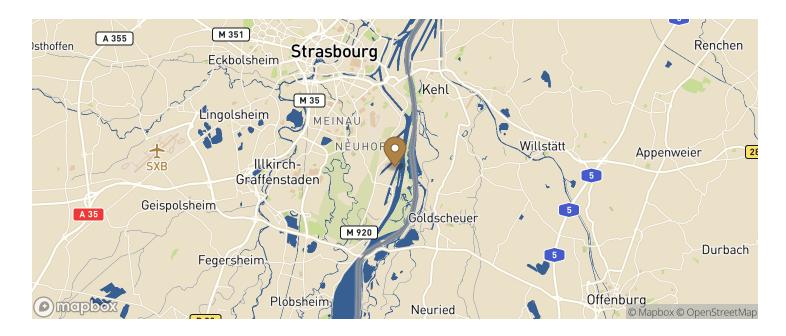

#### **Location Commentary**

- The Property is located in Strasbourg, a two-hour drive away from Stuttgart and ideally located to serve both national and cross-border locations due to its proximity to the major A4 and E25 motorways
- The city, situated at the border with Germany, has a population of 800,000 people
- Due to its easy access to the port to the North (7 km) and the N353 ring road to the South (5 km), Strasbourg acts as a hub for occupiers across the logistics, manufacturing and agri-food distribution markets
- The Rhine creates a connection to Rotterdam, which contributes to making the location ideal for logistics and distribution occupiers

## **Transportation**

**Transit** 

| Bus, Rochefort   | 11 min walk | 0.9 km |
|------------------|-------------|--------|
| N353<br>Motorway | 8 min drive | 4.8 km |

| E25 | 15 min drive | 9.7 km  |
|-----|--------------|---------|
| A4  | 20 min drive | 11.3 km |

Seaport 20 min drive 11.3 km

Independent Port of Strasbourg 6 min drive 2.9 km **Airport** 

Strasbourg Airport 18 min drive 19.3 km