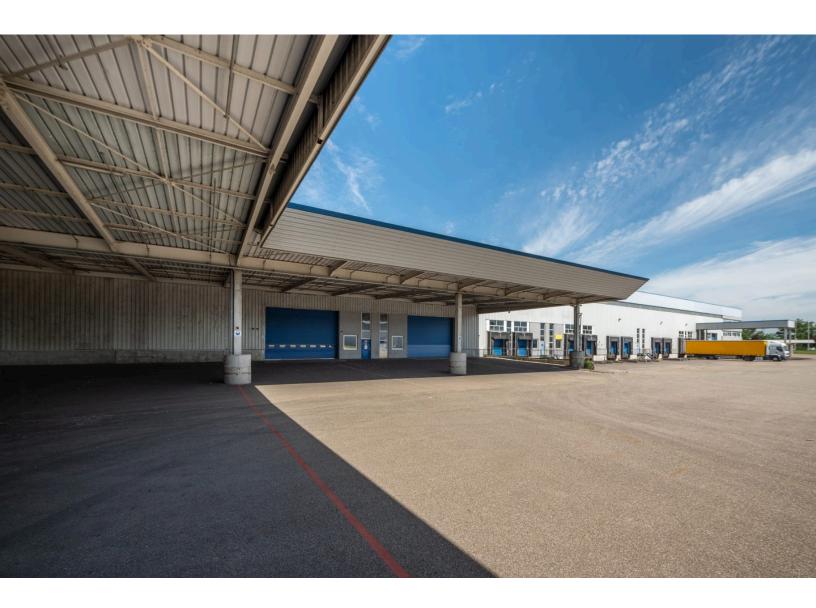

# Strasbourg - Strasbourg II

Strasbourg, France

Building Size: 29,476 SM | 13,956 SM of Industrial Space Available

Building Size: 29,476 SM | Building Availability: 13,956 SM

## **Building Specifications**

- Industrial space available
- 29,476 SM total building size
- 13,956 SM available size
- 190 m x 140 m dimensions
- 940 SM of office space
- 10.0 m to 11.5 m clear height
- 35.0 m truck court depth
- 18 dock doors
- 8 drive-in doors
- 80 car parking spaces