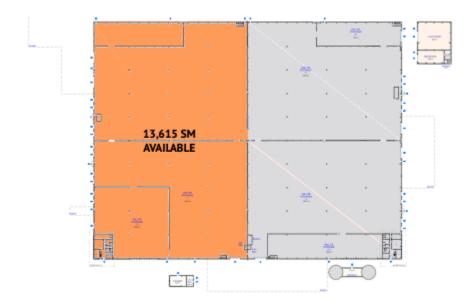

# Strasbourg - Strasbourg II

Strasbourg, France

Building Size: 29,476 SM | 13,956 SM of Industrial Space Available

Building Size: 29,476 SM | Building Availability: 13,956 SM

## **Building Specifications**

- Industrial space available
- 29,476 SM total building size
- 13,956 SM available size
- 190 m x 140 m dimensions
- 940 SM of office space
- 10.0 m to 11.5 m clear height
- 35.0 m truck court depth
- 18 dock doors
- 8 drive-in doors
- 80 car parking spaces