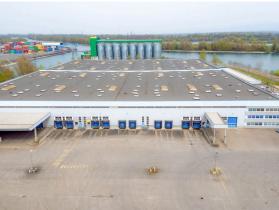

# Strasbourg - Strasbourg II

Strasbourg, France

Building Size: 29,476 SM | 13,956 SM of Industrial Space Available

Building Size: 29,476 SM | Building Availability: 13,956 SM

## **Building Specifications**

- Industrial space available
- 29,476 SM total building size
- 13,956 SM available size
- 190 m x 140 m dimensions
- 940 SM of office space
- 10.0 m to 11.5 m clear height
- 35.0 m truck court depth
- 18 dock doors
- 8 drive-in doors
- 80 car parking spaces