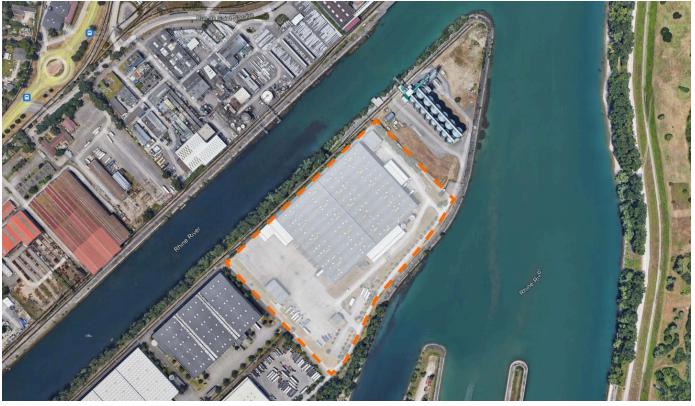

#### **Location Commentary**

- The Property is located in Strasbourg, a two-hour drive away from Stuttgart and ideally located to serve both national and cross-border locations due to its proximity to the major A4 and E25 motorways
- The city, situated at the border with Germany, has a population of 800,000 people
- Due to its easy access to the port to the North (7 km) and the N353 ring road to the South (5 km), Strasbourg acts as a hub for occupiers across the logistics, manufacturing and agri-food distribution markets
- The Rhine creates a connection to Rotterdam, which contributes to making the location ideal for logistics and distribution occupiers