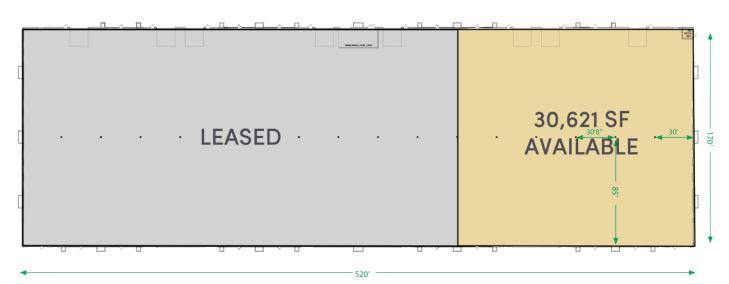

## **Building Specifications**

- Industrial space available
- 88,400 SF total building size
- 31,122 SF available size
- Clear height: 30'
- All utilities are separately metered
- · LED lighting
- Building depth: 170'
- Column spacing: 85' x 30'8" (30' on end bays)
- Fire Suppression: ESFR
- Heavy Power available (480V)
- Employee parking: 1.06/1,000 SF