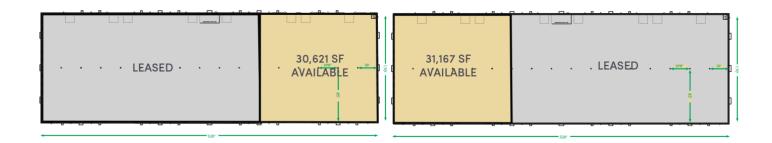

West Jordan, UT

Building Size: 88,400 SF | 31,122 SF of Industrial Space Available

West Jordan, UT

Building Size: 88,400 SF | Building Availability: 31,122 SF

## **Building Specifications**

- Industrial space available
- 88,400 SF total building size
- 31,122 SF available size
- Clear height: 30'
- All utilities are separately metered
- · LED lighting
- Building depth: 170'
- Column spacing: 85' x 30'8" (30' on end bays)
- Fire Suppression: ESFR
- Heavy Power available (480V)
- Employee parking: 1.06/1,000 SF

#### **BUILDING 2**

West Jordan, UT

Building Size: 88,400 SF | Building Availability: 31,122 SF