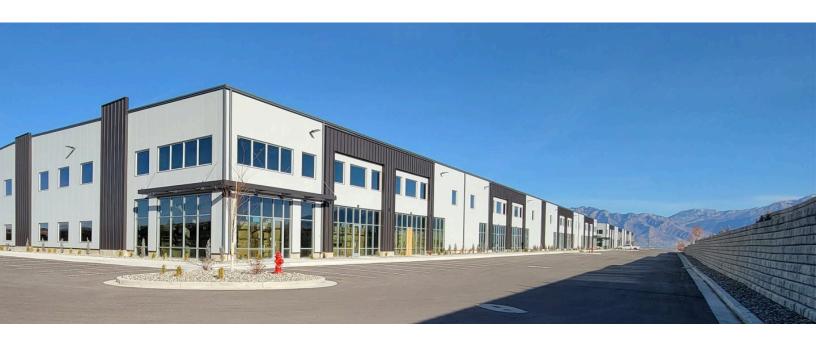

West Jordan, UT

Building Size: 88,400 SF | 31,122 SF of Industrial Space Available

West Jordan, UT

Building Size: 88,400 SF | Building Availability: 31,122 SF

#### **BUILDING 2**

West Jordan, UT

Building Size: 88,400 SF | Building Availability: 31,122 SF