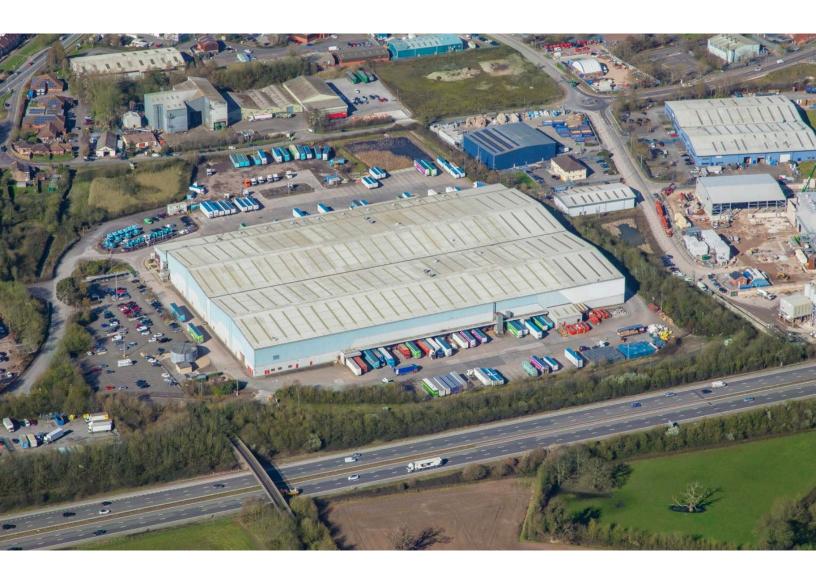

# Bridgwater DC I

Bridgwater, GB

Building Size: 352,303 SF | 352,303 SF of Logistics Space Available

# **Building Specifications**

- Logistics space available
- 352,303 SF total building size
- 352,303 SF available size
- 26,595 SF of mezzanine space
- 4,536 SF of ground floor offices/amenities
- 4,536 SF of first floor offices
- 13 m clear height
- Secure gated site with 3 Logistics entry and exit points with barriers
- 45 dock doors