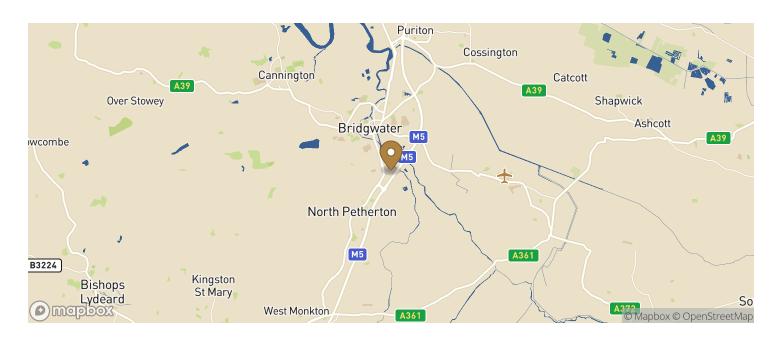

#### Location

### **Location Commentary**

- Bridgwater is a key logistics location on the M5 motorway situated between Bristol and Exeter
- The property is situated at Huntworth distribution park, immediately adjacent to junction 24 (Bridgwater south) of the M5

## **Transportation**

**Transit** 

Bus, Bradshaw Road/Bradshaw Meadows 8 min walk 0.4 miles

**Motorways** 

M5 Junction 24 3 min drive 0.5 miles