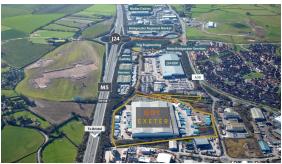

#### Location

### **Location Commentary**

- Bridgwater is a key logistics location on the M5 motorway situated between Bristol and Exeter
- The property is situated at Huntworth distribution park, immediately adjacent to junction 24 (Bridgwater south) of the M5