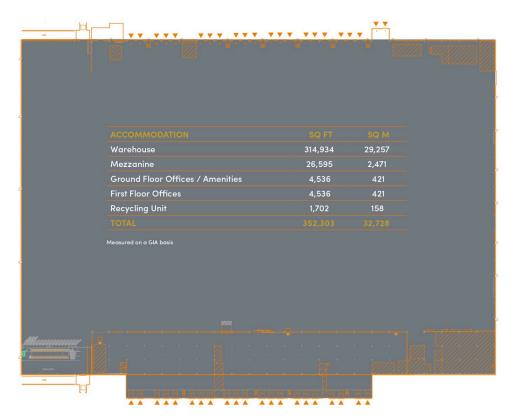

# **Building Specifications**

- Logistics space available
- 352,303 SF total building size
- 352,303 SF available size
- 26,595 SF of mezzanine space
- 4,536 SF of ground floor offices/amenities
- 4,536 SF of first floor offices
- 13 m clear height
- Secure gated site with 3 Logistics entry and exit points with barriers
- 45 dock doors

**Ground Floor Warehouse Plan** 