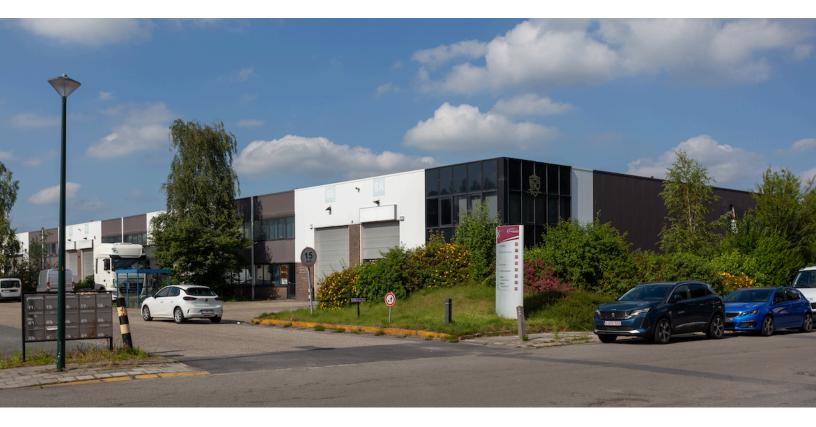

# Brussels - Zaventem I

## Zaventem, Belgium

Building Size: 18,788 SM | 0 SM of Industrial Space Available

**VISIT EQTEXETER.COM** 

## **Building Specifications**

- Industrial space available
- 18,788 SM total building size
- 0 SM available size
- 2,000 SM to 5,000 SM Available
- 7 16 Dock Leveller Doors
- 4,276 SM of office space
- 6.0 m to 6.2 m clear height
- 2350 KG/M2 floor load
- 48 dock doors
- 48 drive-in doors
- 227 car parking spaces