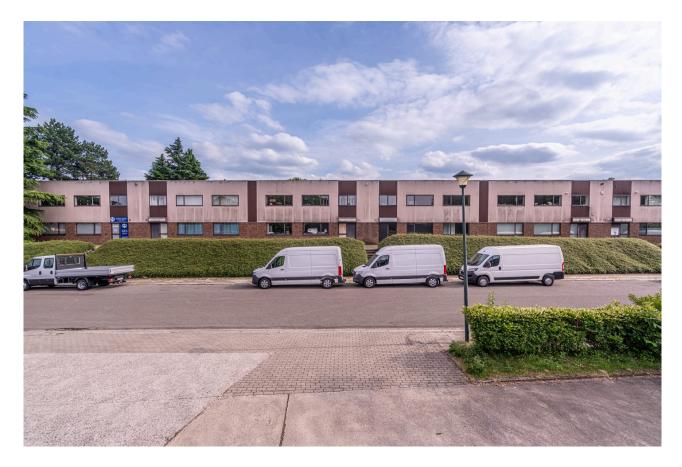

## **Building Specifications**

- Industrial space available
- 18,788 SM total building size
- 0 SM available size
- 2,000 SM to 5,000 SM Available
- 7 16 Dock Leveller Doors
- 4,276 SM of office space
- 6.0 m to 6.2 m clear height
- 2350 KG/M2 floor load
- 48 dock doors
- 48 drive-in doors
- 227 car parking spaces