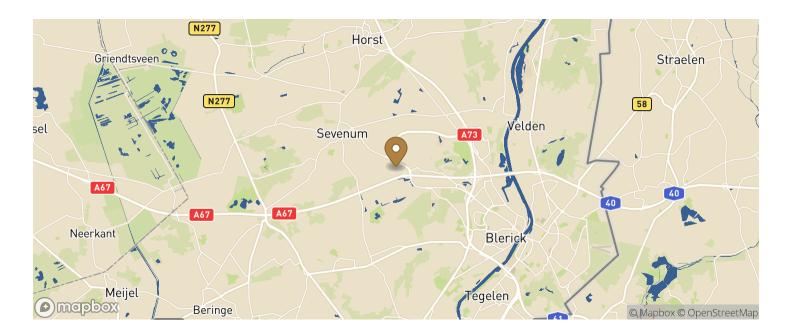

#### Location

## **Transportation**

| - | - |   |   |   | • |   |
|---|---|---|---|---|---|---|
| 1 | r | a | n | S | I | 1 |

| Bus, Sevenumseweg                | 6 min walk    | 0.5 km   |
|----------------------------------|---------------|----------|
| Major Locations                  |               |          |
| A40 and A61 German motorways     | 10 min drive  | 16.1 km  |
| Düsseldorf                       | 50 min drive  | 104.6 km |
| Eindhoven                        | 60 min drive  | 112.7 km |
| Cologne (Köln)                   | 70 min drive  | 144.8 km |
| Ports                            |               |          |
| Port of Antwerp                  | 105 min drive | 225.3 km |
| Rotterdam Port                   | 120 min drive | 289.7 km |
| Airports                         |               |          |
| Maastricht Aachen Airport        | 50 min drive  | 112.7 km |
| Düsseldorf International Airport | 50 min drive  | 104.6 km |
| Eindhoven Airport                | 60 min drive  | 112.7 km |