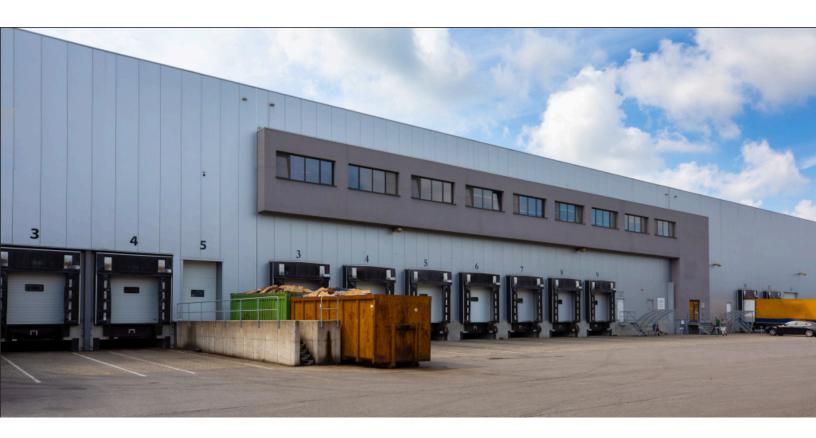

# Limburg - Venlo I

Venlo, Netherlands

Building Size: 9,060 SM | 5,845 SM of Industrial Space Available

### **Building Specifications**

- Industrial space available
- 9,060 SM total building size
- 5,845 SM available size
- 539 SM of office space
- 10 loading docks
- 1 overhead door with a ramp for smaller vans
- Built in 2004
- 40 floor load
- LED lighting

#### **Additional Information**

- The Property is located in Venlo in the south east of the Netherlands, one of the largest and most desirable logistics markets in the Netherlands.
- The building is situated on an industrial estate backing onto the German border and benefits from excellent transport links into the Rhine-Rhur as well as into the Dutch motor network with the with the A40 and A61 across the German border ~10km / 10 minutes from the building.
- Grade A facility located in the south eastern border town of Venlo.
- Venlo sits on the Dutch/German border with strong transport links into the Dutch motor-network and the Rhine-Rhur.