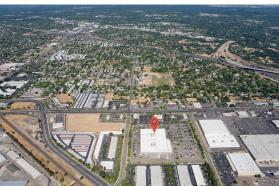

# 4837 Watt Avenue

North Highlands, CA

Building Size: 129,491 SF | 129,491 SF of Industrial Space Available

Building Size: 129,491 SF | Building Availability: 129,491 SF

### **Building Specifications**

- Industrial space available
- 129,491 SF total building size
- 129,491 SF available size
- 6.9/1000 parking
- 13 acre site
- 20' to 22' clear height
- 8 dock doors

#### **Additional Information**

- Renovations underway to transform this office building into a high image flex/industrial building
- Abundant parking or land for trailer/outdoor storage
- · Fully secured lot
- Flexible zoning allows for a wide range of users







#### Location



#### Access

| CITY          | POPULATION | MILES | DRIVE TIME |
|---------------|------------|-------|------------|
| San Francisco | 873,965    | 95    | 1 h 51 m   |
| San Jose      | 1,013,240  | 132   | 2 h 19 m   |
| Fresno        | 542,107    | 176   | 3 h 08 m   |
| Los Angeles   | 3,898,747  | 395   | 6 h 54 m   |
| Las Vegas     | 648,224    | 551   | 9 h 14 m   |
| Portland      | 653,115    | 585   | 9 h 55 m   |

## **Population**

| ACCESS AND LABOR FORCE          | 10 MILES  |
|---------------------------------|-----------|
| Total Population                | 1,060,746 |
| Total Labor Force               | 628,204   |
| Unemployment Rate               | 3.84%     |
| Median Household Income         | 69,028    |
| Warehouse Employees             | 5,102