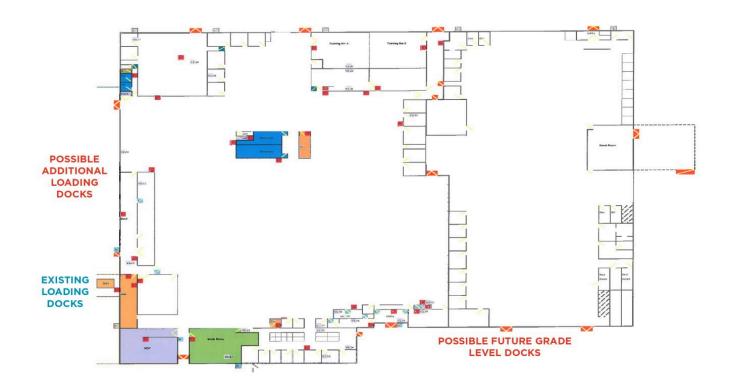

### **Building Specifications**

- Industrial space available
- 129,491 SF total building size
- 129,491 SF available size
- 6.9/1000 parking
- 13 acre site
- 20' to 22' clear height
- 8 dock doors

#### **Additional Information**

- Renovations underway to transform this office building into a high image flex/industrial building
- Abundant parking or land for trailer/outdoor storage
- · Fully secured lot
- Flexible zoning allows for a wide range of users