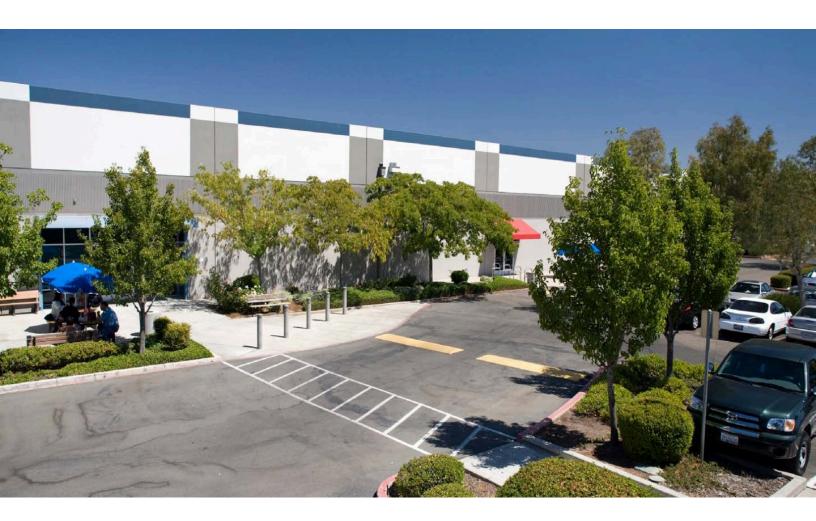

# 4837 Watt Avenue

North Highlands, CA

Building Size: 129,491 SF | 129,491 SF of Industrial Space Available

Building Size: 129,491 SF | Building Availability: 129,491 SF

### **Building Specifications**

- Industrial space available
- 129,491 SF total building size
- 129,491 SF available size
- 6.9/1000 parking
- 13 acre site
- 20' to 22' clear height
- 8 dock doors

#### **Additional Information**

- Renovations underway to transform this office building into a high image flex/industrial building
- Abundant parking or land for trailer/outdoor storage
- · Fully secured lot
- Flexible zoning allows for a wide range of users