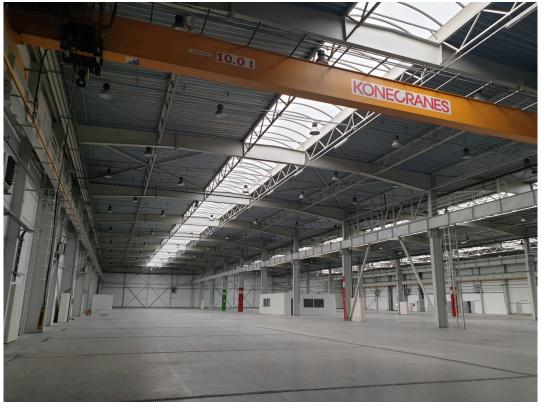

# **Building Specifications**

- Industrial space available
- 13,197 SM total building size
- 13,197 SM available size
- 2,507 SM of office space
- Built in 2008
- 9.0 m to 10.7 m clear height
- 50 kN/m2 floor load
- 150 car parking spaces
- 4 trailer parking spaces