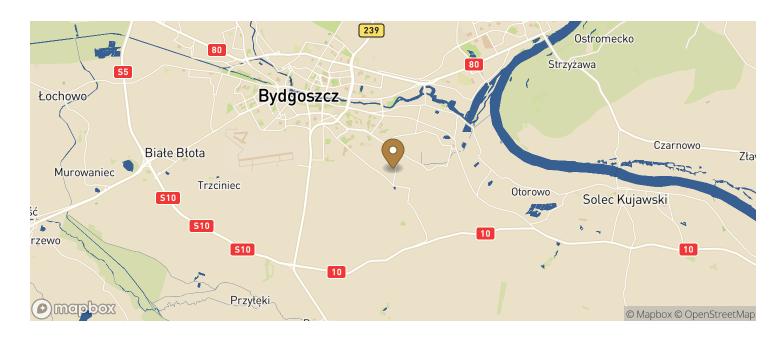

#### Location

### **Location Commentary**

Exeter Park Bydgoszcz offers great manufacturing location within industrial zone

Bydgoszcz attracts investors with its diversified economic structure, well developed electronic, chemical, tool and plastics processing sectors

## **Transportation**

| - 1 | ra | 10 | • | ٠ |
|-----|----|----|---|---|
|     |    |    |   |   |

| Bus, Wojska Polskiego / Hechlińskiego | 1 min walk | 0.1 km |
|---------------------------------------|------------|--------|
| Tram, Kapuściska                      | 5 min walk | 0.5 km |
| Bus                                   | 9 min walk | 0.8 km |
|                                       |            |        |

#### Airport

| Bydgoszcz Airport | 11 min drive | 11.3 km |
|-------------------|--------------|---------|
|                   |              |         |

#### Motorway

\$10 7 min drive 4.8 km