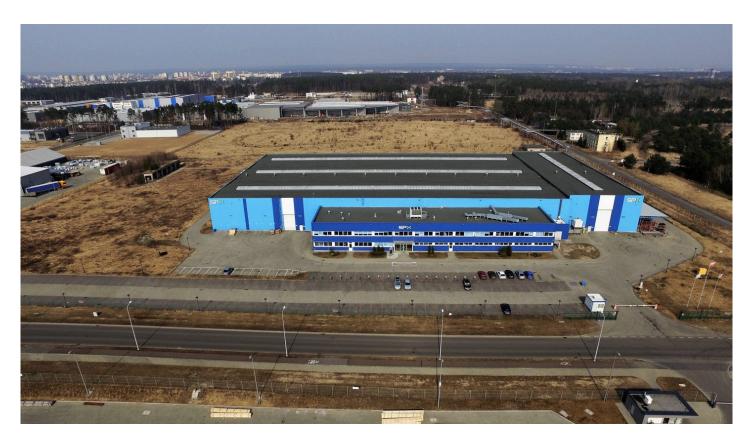

# Bydgoszcz - Bydgoszcz I

Bydgoszcz, Poland

Building Size: 13,197 SM | 13,197 SM of Industrial Space Available

## Bydgoszcz - Bydgoszcz I

Bydgoszcz, Poland

Building Size: 13,197 SM | Building Availability: 13,197 SM

# **Building Specifications**

- Industrial space available
- 13,197 SM total building size
- 13,197 SM available size
- 2,507 SM of office space
- Built in 2008
- 9.0 m to 10.7 m clear height
- 50 kN/m2 floor load
- 150 car parking spaces
- 4 trailer parking spaces

### **Location Commentary**

Exeter Park Bydgoszcz offers great manufacturing location within industrial zone

Bydgoszcz attracts investors with its diversified economic structure, well developed electronic, chemical, tool and plastics processing sectors