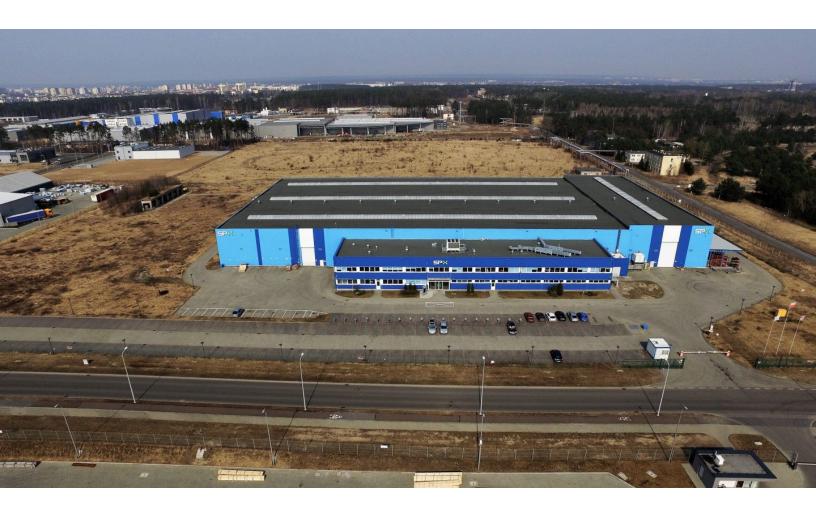

# Bydgoszcz - Bydgoszcz I

Bydgoszcz, Poland

Building Size: 13,197 SM | 13,197 SM of Industrial Space Available

# **Building Specifications**

- Industrial space available
- 13,197 SM total building size
- 13,197 SM available size
- 2,507 SM of office space
- Built in 2008
- 9.0 m to 10.7 m clear height
- 50 kN/m2 floor load
- 150 car parking spaces
- 4 trailer parking spaces

### **Location Commentary**

Exeter Park Bydgoszcz offers great manufacturing location within industrial zone

Bydgoszcz attracts investors with its diversified economic structure, well developed electronic, chemical, tool and plastics processing sectors

Facility has 24-hour onsite security, ample parking places for trucks and personal cars, wide manoeuvring court and convenient access to the public transportation