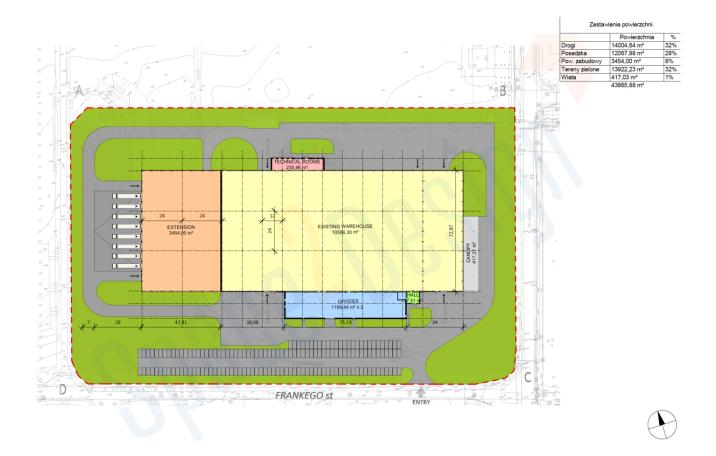

# **Building Specifications**

- Industrial space available
- 13,197 SM total building size
- 13,197 SM available size
- 2,507 SM of office space
- Built in 2008
- 9.0 m to 10.7 m clear height
- 50 kN/m2 floor load
- 150 car parking spaces
- 4 trailer parking spaces