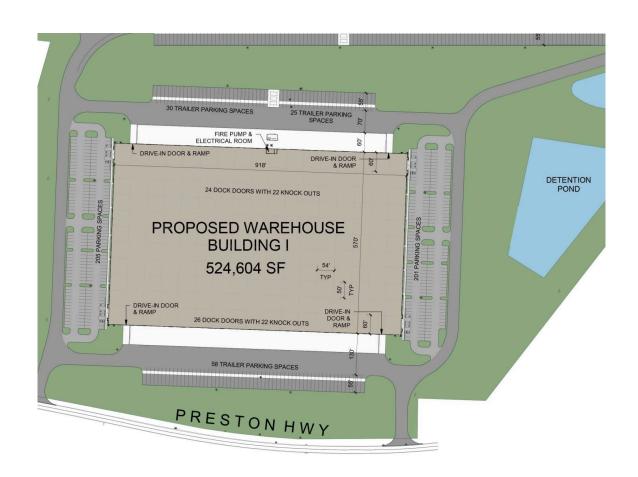

## **Building Specifications**

- Industrial space available
- 524,604 SF total building size
- 524,604 SF available size
- 2,000 SF spec of office, expandable
- 54' x 50 'column spacing
- Built in 2022
- Estimated delivery in Q3 2022
- 126 acre site
- 36' clear height
- 7" unreinforced concrete slab floor load
- 185' truck court depth
- 52 dock doors
- 4 drive-in doors
- 406 car parking spaces
- 113 trailer parking spaces
- · LED lighting
- ESFR sprinkler system