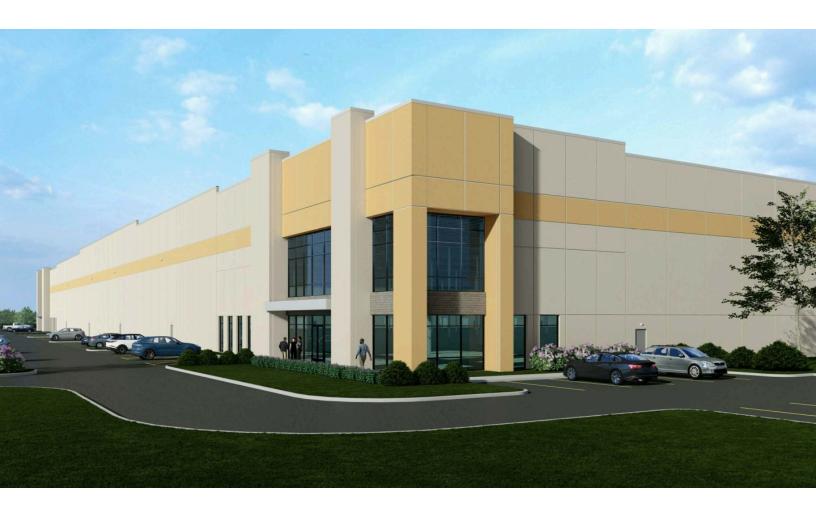

# 3245 Preston Highway Building 1

Shepherdsville, KY

Building Size: 524,604 SF | 524,604 SF of Industrial Space Available

## **Building Specifications**

- Industrial space available
- 524,604 SF total building size
- 524,604 SF available size
- 2,000 SF spec of office, expandable
- 54' x 50 'column spacing
- Built in 2022
- Estimated delivery in Q3 2022
- 126 acre site
- 36' clear height
- 7" unreinforced concrete slab floor load
- 185' truck court depth
- 52 dock doors
- 4 drive-in doors
- 406 car parking spaces
- 113 trailer parking spaces
- · LED lighting
- ESFR sprinkler system

#### **Additional Information**

- Located directly adjacent to the new Interchange at I-65
- Preston Highway frontage, visible from I-65
- Corporate neighbors include: Amazon.com, Jet.com, Radial, Best Buy, Vertiv, and Saddle Creek Logistics Services