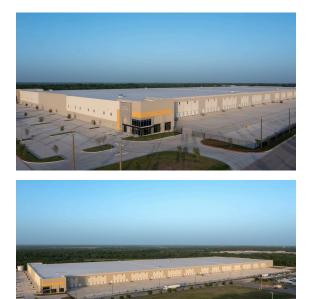

# Texport Logistics Center Wilmer, TX

Building Size: 826,620 SF

**VISIT EQTEXETER.COM** 

### **Building Specifications**

- Industrial space
- 826,620 SF total building size
- Fully Leased
- Built out 3,500 SF office
- Built in 2022
- 40' clear height
- 55' x 56' column spacing
- 190' truck court depth
- Cross-Dock loading
- 158 dock doors
- 4 drive-in doors
- 334 car parking spaces
- 210 trailer parking spaces
- LED lighting