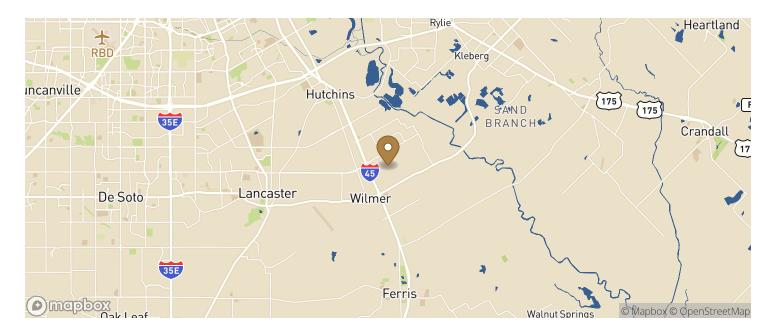

### Location

#### Access

| CITY        | POPULATION | MILES | DRIVE TIME |
|-------------|------------|-------|------------|
| Dallas      | 1,304,379  | 17    | 0 h 26 m   |
| Fort Worth  | 918,915    | 46    | 0 h 54 m   |
| Austin      | 961,855    | 189   | 3 h 12 m   |
| Houston     | 2,304,580  | 227   | 3 h 36 m   |
| San Antonio | 1,492,510  | 287   | 4 h 36 m   |
| Memphis     | 633,104    | 469   | 7 h 35 m   |