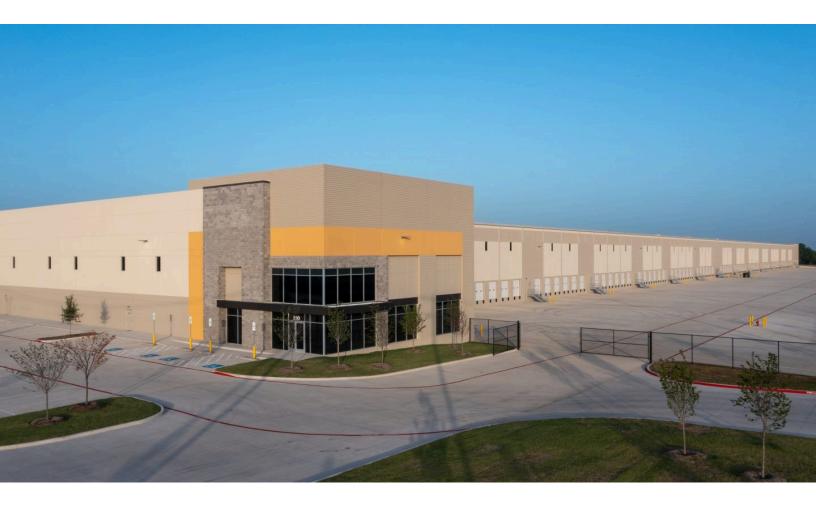

# Texport Logistics Center Wilmer, TX

Building Size: 826,620 SF

**VISIT EQTEXETER.COM** 

### **Building Specifications**

- Industrial space
- 826,620 SF total building size
- Fully Leased
- Built out 3,500 SF office
- Built in 2022
- 40' clear height
- 55' x 56' column spacing
- 190' truck court depth
- Cross-Dock loading
- 158 dock doors
- 4 drive-in doors
- 334 car parking spaces
- 210 trailer parking spaces
- LED lighting