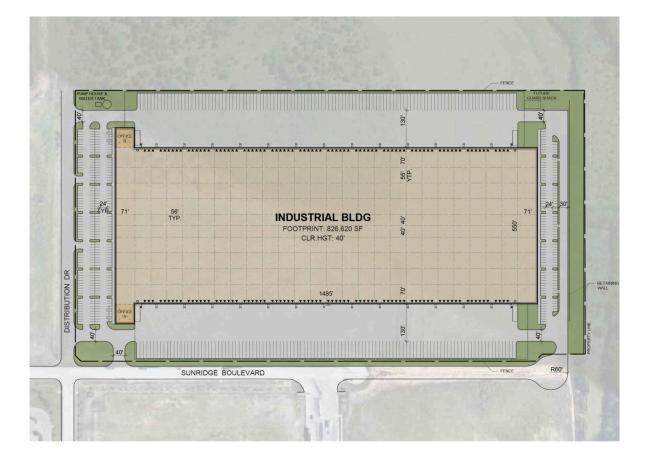

# Texport Logistics Center Wilmer, TX

Building Size: 826,620 SF

**VISIT EQTEXETER.COM** 

### **Building Specifications**

- Industrial space
- 826,620 SF total building size
- Fully Leased
- Built out 3,500 SF office
- Built in 2022
- 40' clear height
- 55' x 56' column spacing
- 190' truck court depth
- Cross-Dock loading
- 158 dock doors
- 4 drive-in doors
- 334 car parking spaces
- 210 trailer parking spaces
- LED lighting