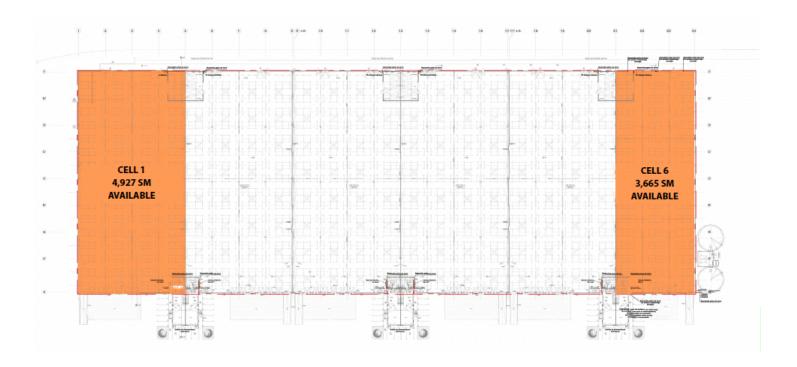

## **Building Specifications**

- Industrial space
- 28,015 SM total building size
- Fully Leased
- 275 m x 100 m dimensions
- 681 SM of office space
- Built in 2008
- 10.5 m clear height
- 5T PSM floor load
- 33 dock doors
- 6 drive-in doors
- 25 car parking spaces