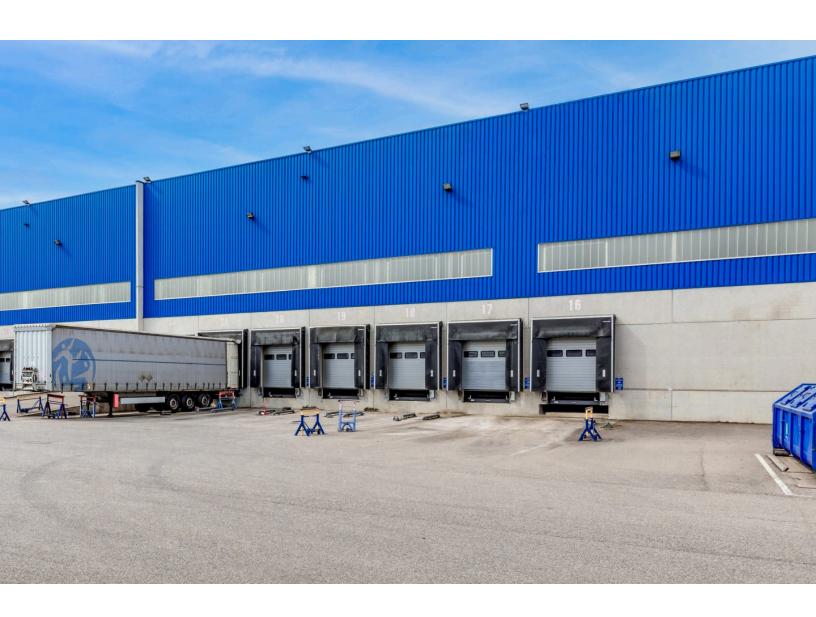

## **Building Specifications**

- Industrial space
- 28,015 SM total building size
- Fully Leased
- 275 m x 100 m dimensions
- 681 SM of office space
- Built in 2008
- 10.5 m clear height
- 5T PSM floor load
- 33 dock doors
- 6 drive-in doors
- 25 car parking spaces