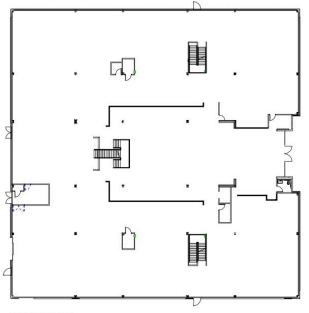

#### 1900 South Price Road Chandler, Arizona Building Size: 41,590 SF | Building Availability: 41,590 SF

EQTEXETER

FIRST FLOOR PLAN

SECOND FLOOR PLAN