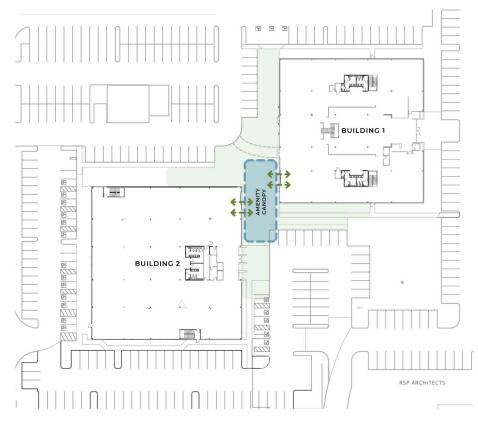

## **Additional Information**

Located within the heart of the prestigious Price Road Corridor of Chandler, Arizona. The property has convenient access to Loop 101 and Loop 202 freeway intersection. Chandler has attracted numerous high-tech industrial tenants such as Intel, NXP Semiconductors, Microchip Technology, Northrop Grumman, Avnet, Rogers Corporation, Isola, and Everspin Technologies.

## Location