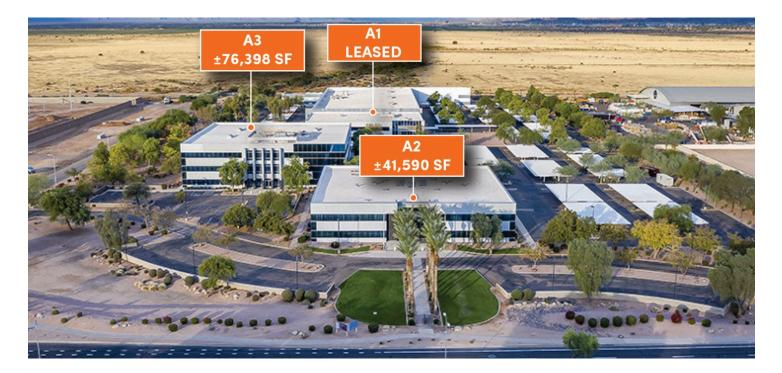

# 1900 South Price Road

## Chandler, Arizona

Building Size: 41,590 SF | 41,590 SF of Office Space Available

**VISIT EQTEXETER.COM** 

## **Building Specifications**

- Office space available
- 41,590 SF total building size
- 41,590 SF available size
- Three-story R&D assembly, and flex space
- ±3.76 per 1,000 SF; ± 3.0 per 1,000 covered
- Zoning: City of Chandler, planned area development (PAD

## **Additional Information**

Located within the heart of the prestigious Price Road Corridor of Chandler, Arizona. The property has convenient access to Loop 101 and Loop 202 freeway intersection. Chandler has attracted numerous high-tech industrial tenants such as Intel, NXP Semiconductors, Microchip Technology, Northrop Grumman, Avnet, Rogers Corporation, Isola, and Everspin Technologies.