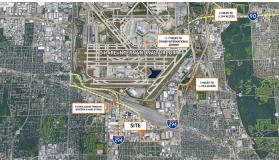

- Close proximity to the south cargo entrance for O'Hare International Airport
- Frontage on I-294
- Recently renovated
- Existing 3 ton crane

### Location