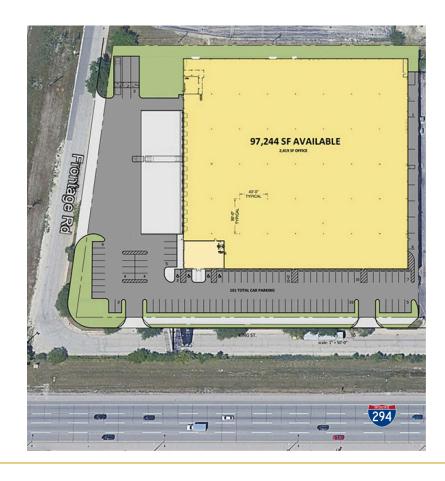

# 11130 West King Street

Franklin Park, IL

Building Size: 97,244 SF

### **Building Specifications**

- Industrial space
- 97,244 SF total building size
- Fully Leased
- 14 exterior dock doors
- 1 drive-in doors
- 101 car parking spaces
- 100 % air conditioned
- 6B approved
- 18' clear height
- LED lighting