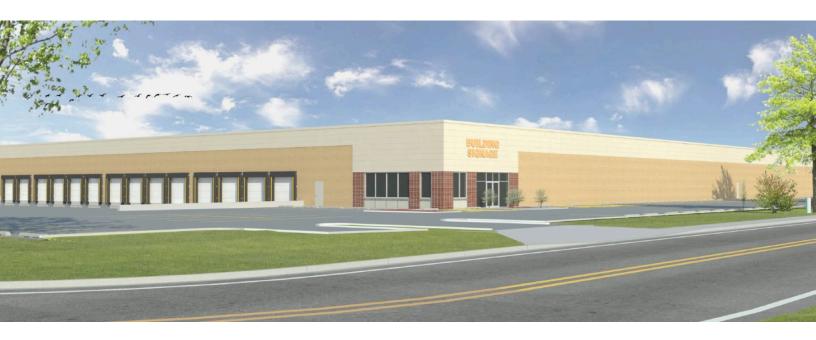

# 11130 West King Street

Franklin Park, IL

Building Size: 97,244 SF

### **Building Specifications**

- Industrial space
- 97,244 SF total building size
- Fully Leased
- 14 exterior dock doors
- 1 drive-in doors
- 101 car parking spaces
- 100 % air conditioned
- 6B approved
- 18' clear height
- LED lighting

- Close proximity to the south cargo entrance for O'Hare International Airport
- Frontage on I-294
- Recently renovated
- Existing 3 ton crane