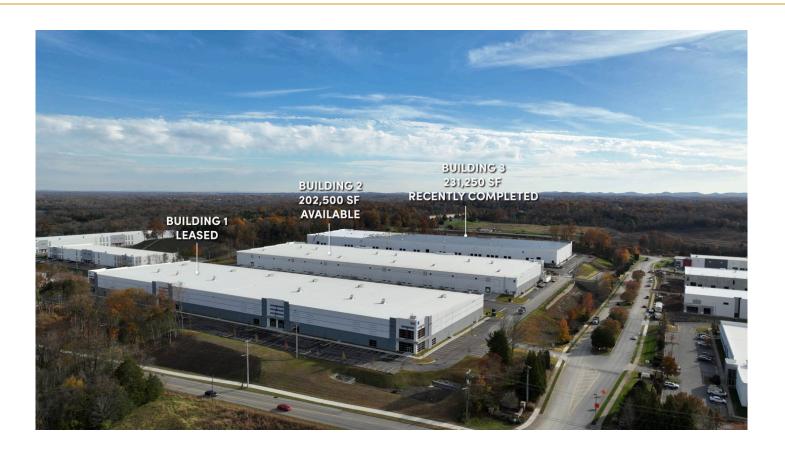

Nashville, TN

Building Size: 202,500 SF

Nashville, TN

Building Size: 202,500 SF

#### Location

Nashville, TN

Building Size: 202,500 SF

15 MILES

15 MILES

16 MILES

18 MILE

Building Size: 202,500 SF

Nashville, TN

Building Size: 202,500 SF