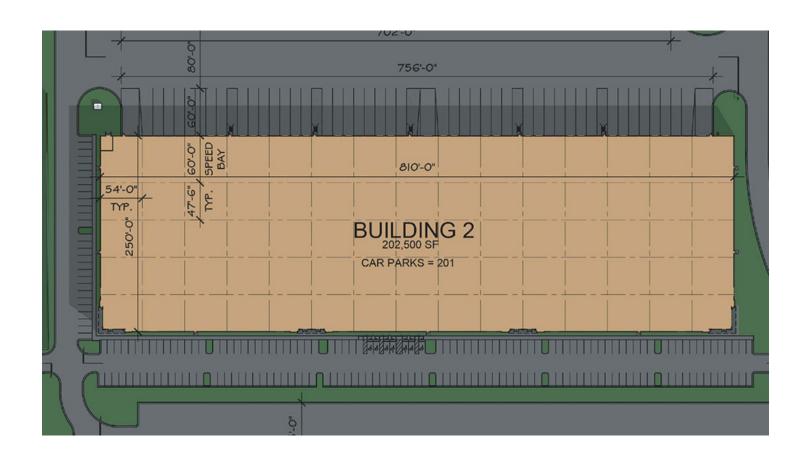

### **Building Specifications**

- Industrial space
- 202,500 SF total building size
- Fully Leased
- 2,200 SF of office space
- Built in 2021
- 32' clear height
- 140' truck court depth
- Rear loading
- 26 dock doors
- 3 drive-in doors
- 201 car parking spaces
- LED lighting
- ESFR sprinkler system