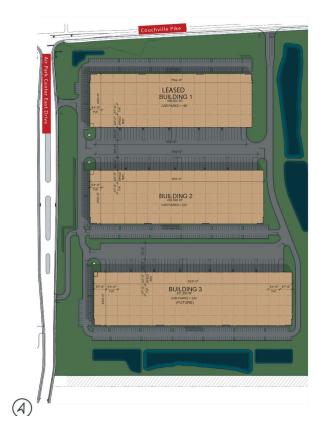

### **Building Specifications**

- Industrial space
- 202,500 SF total building size
- Fully Leased
- 2,200 SF of office space
- Built in 2021
- 32' clear height
- 140' truck court depth
- Rear loading
- 26 dock doors
- 3 drive-in doors
- 201 car parking spaces
- LED lighting
- ESFR sprinkler system