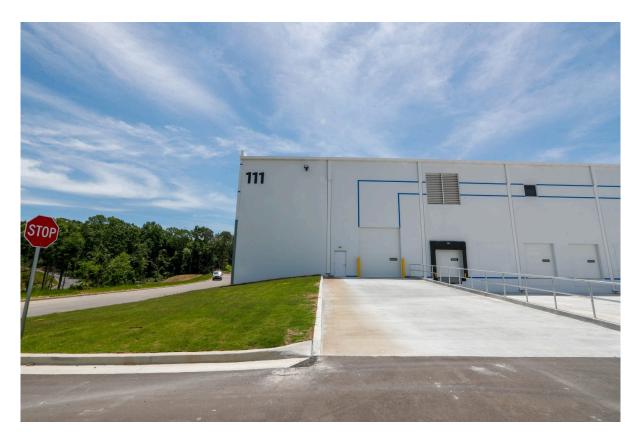

### **Building Specifications**

- Industrial space
- 202,500 SF total building size
- Fully Leased
- 2,200 SF of office space
- Built in 2021
- 32' clear height
- 140' truck court depth
- Rear loading
- 26 dock doors
- 3 drive-in doors
- 201 car parking spaces
- LED lighting
- ESFR sprinkler system