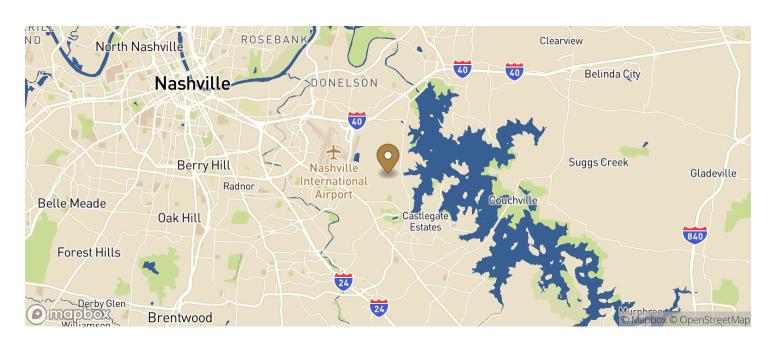

#### Location

Nashville, TN

Building Size: 202,500 SF

#### **Additional Information**

- 2.2 miles to Nashville International Airport
- 4.1 miles to Briley Parkway
- 4.8 miles to I-24
- 3.7 miles to I-40