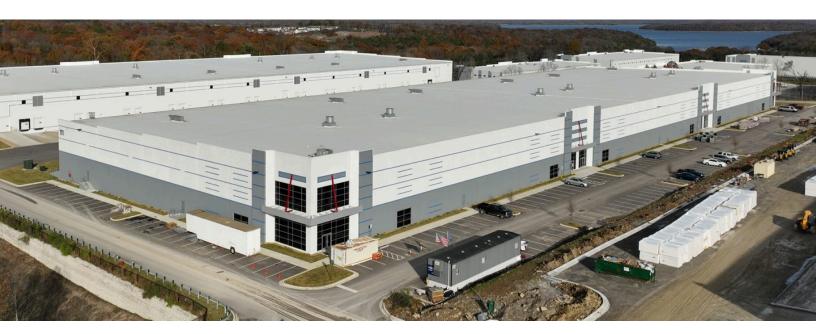

Nashville, TN

Building Size: 202,500 SF

Nashville, TN

Building Size: 202,500 SF

### **Building Specifications**

- Industrial space
- 202,500 SF total building size
- Fully Leased
- 2,200 SF of office space
- Built in 2021
- 32' clear height
- 140' truck court depth
- Rear loading
- 26 dock doors
- 3 drive-in doors
- 201 car parking spaces
- LED lighting
- ESFR sprinkler system