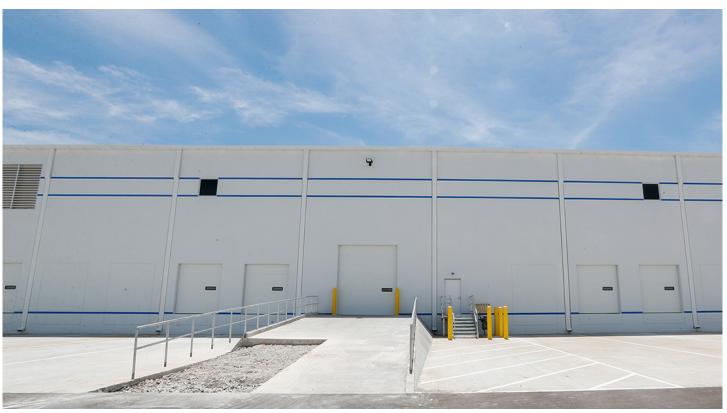

### **Building Specifications**

- Industrial space
- 202,500 SF total building size
- Fully Leased
- 2,200 SF of office space
- Built in 2021
- 32' clear height
- 140' truck court depth
- Rear loading
- 26 dock doors
- 3 drive-in doors
- 201 car parking spaces
- LED lighting
- ESFR sprinkler system