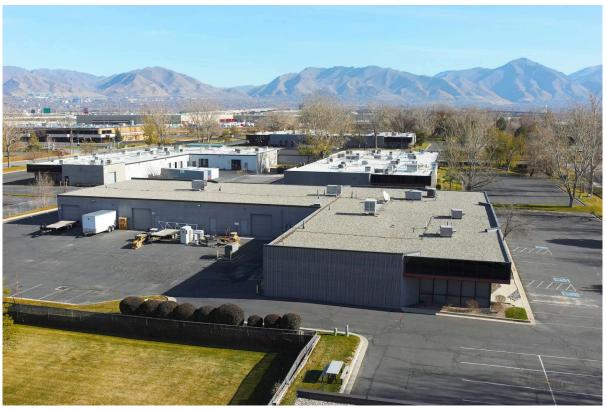

# Metro Annex Business Park – Bldg 7

West Valley City, UT

Building Size: 18,654 SF | 15,654 SF of Industrial Space Available

Building Size: 18,654 SF | Building Availability: 15,654 SF

### Metro Annex Business Park – Bldg 7

West Valley City, UT

Building Size: 18,654 SF | Building Availability: 15,654 SF