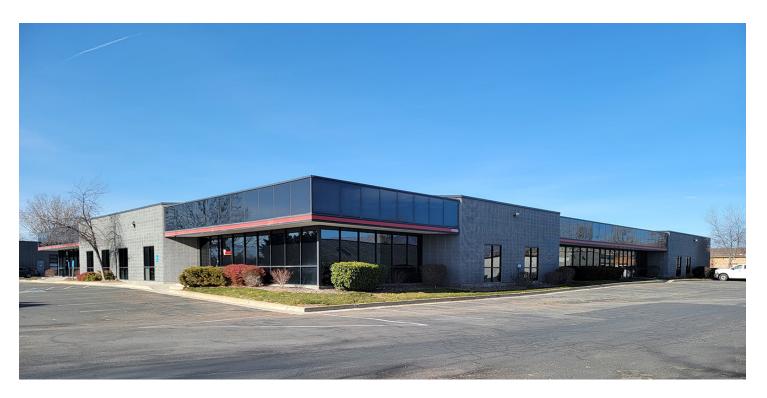

# Metro Annex Business Park – Bldg 7

West Valley City, UT

Building Size: 18,654 SF | 15,654 SF of Industrial Space Available

Building Size: 18,654 SF | Building Availability: 15,654 SF

### Metro Annex Business Park – Bldg 7

West Valley City, UT

Building Size: 18,654 SF | Building Availability: 15,654 SF