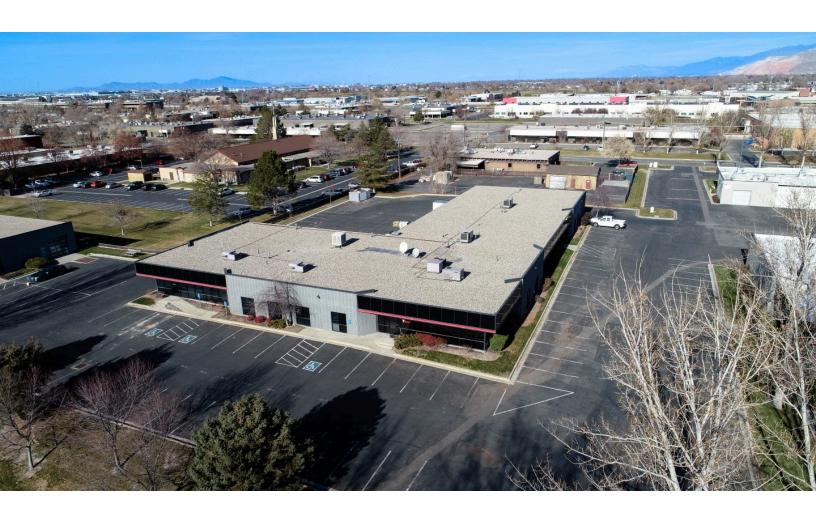

# Metro Annex Business Park – Bldg 7

West Valley City, UT

Building Size: 18,654 SF | 15,654 SF of Industrial Space Available

Building Size: 18,654 SF | Building Availability: 15,654 SF

### **Building Specifications**

- Industrial space available
- 18,654 SF total building size
- 15,654 SF available size
- 11,320 SF of office space
- Renovated in 2022
- 1.6 acre site
- 12' to 15' clear height
- 95' truck court depth
- · Rear loading
- 5 drive-in doors
- 95 car parking spaces
- LED lighting