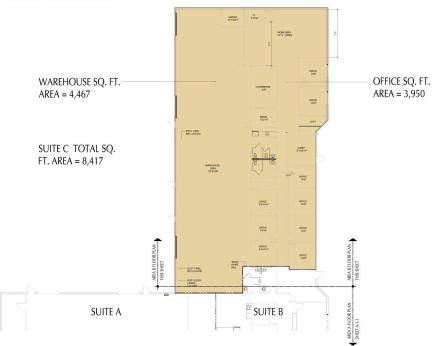

## Metro Annex Business Park – Bldg 7

West Valley City, UT

Building Size: 18,654 SF | Building Availability: 15,654 SF

Suite A & B Breakout