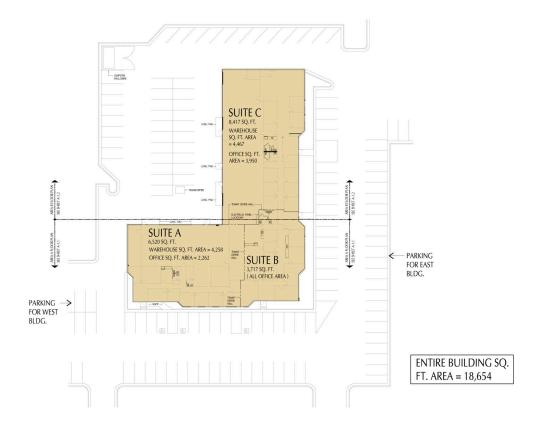

## Metro Annex Business Park – Bldg 7

West Valley City, UT

Building Size: 18,654 SF | Building Availability: 15,654 SF

Suite A & B Breakout

#### Suite C Breakout