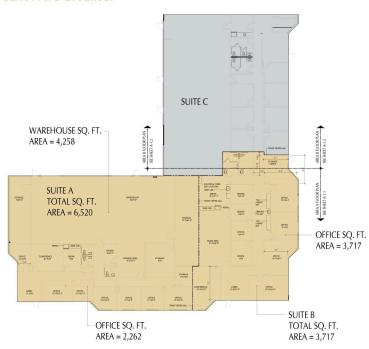

## Metro Annex Business Park – Bldg 7

West Valley City, UT

Building Size: 18,654 SF | Building Availability: 15,654 SF

Suite A & B Breakout

#### Suite C Breakout