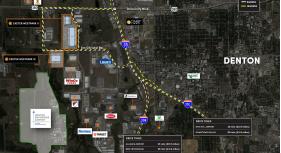

#### Location

- Triple freeport
- Excellent access to I-35E (Dallas) and I-35W (Fort Worth)