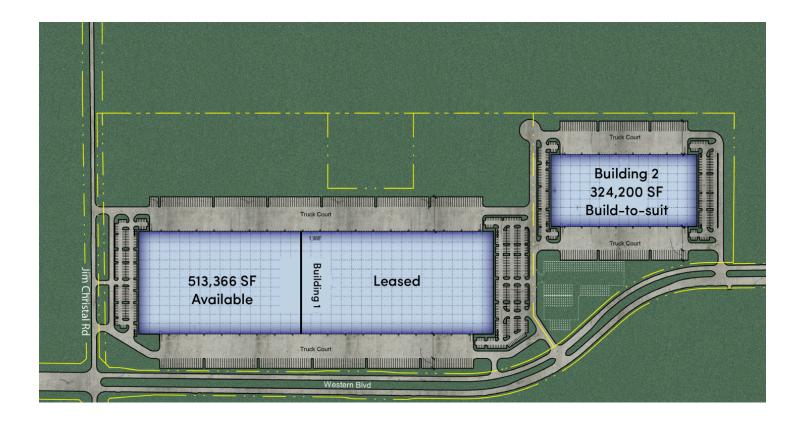

# Exeter Westpark II - Building 2

Denton, TX

Building Size: 324,200 SF | 324,200 SF of Industrial Space Available

Building Size: 324,200 SF | Building Availability: 324,200 SF

#### **Building Specifications**

- Industrial space available
- 324,200 SF total building size
- 324,200 SF available size
- 36' clear height
- 50' x 50' column spacing
- Cross-Dock loading
- 84 dock doors
- 4 drive-in doors
- 262 car parking spaces
- 114 trailer parking spaces
- ESFR sprinkler system