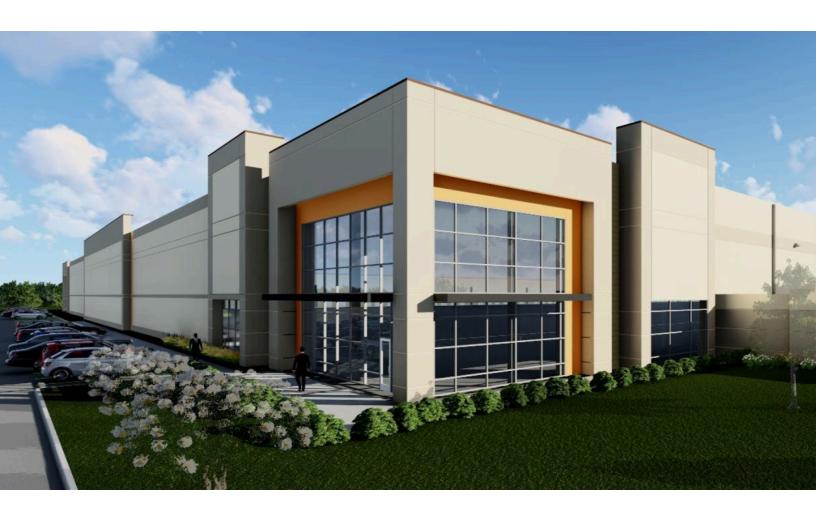

# Exeter Westpark II - Building 2

Denton, TX

Building Size: 324,200 SF | 324,200 SF of Industrial Space Available

Building Size: 324,200 SF | Building Availability: 324,200 SF

#### **Building Specifications**

- Industrial space available
- 324,200 SF total building size
- 324,200 SF available size
- 36' clear height
- 50' x 50' column spacing
- Cross-Dock loading
- 84 dock doors
- 4 drive-in doors
- 262 car parking spaces
- 114 trailer parking spaces
- ESFR sprinkler system