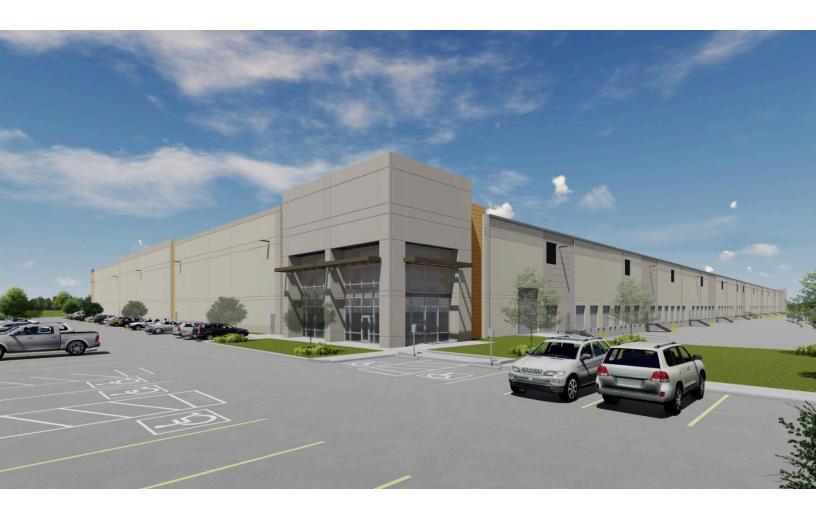

# **Exeter Logistics East Building 1**

Forney, TX

Building Size: 182,996 SF | 182,996 SF of Industrial Space Available

Building Size: 182,996 SF | Building Availability: 182,996 SF

### **Building Specifications**

- Industrial space available
- 182,996 SF total building size
- 182,996 SF available size
- 32' clear height
- 210' building depth
- 46 (9' x 10') dock doors
- 2 (12' x 14') drive-in doors
- 344 car parking spaces
- ESFR sprinklers
- LED lighting
- 130' truck court
- 54' x 50' column spacing