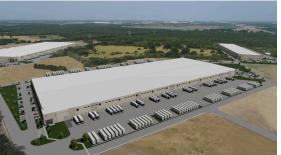

# **Exeter Logistics East Building 1**

Forney, TX

Building Size: 182,996 SF | 182,996 SF of Industrial Space Available

Building Size: 182,996 SF | Building Availability: 182,996 SF

### **Building Specifications**

- Industrial space available
- 182,996 SF total building size
- 182,996 SF available size
- 32' clear height
- 210' building depth
- 46 (9' x 10') dock doors
- 2 (12' x 14') drive-in doors
- 344 car parking spaces
- ESFR sprinklers
- LED lighting
- 130' truck court
- 54' x 50' column spacing