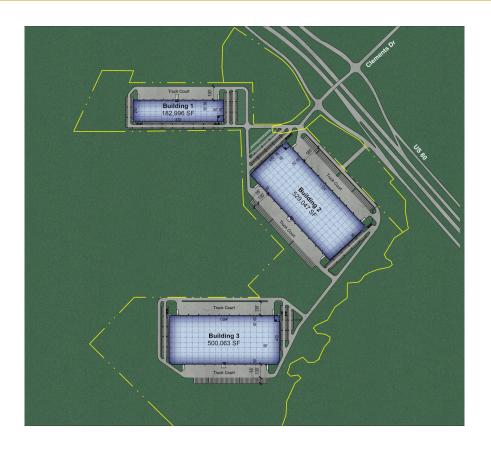

# **Exeter Logistics East Building 1**

Forney, TX

Building Size: 182,996 SF | 182,996 SF of Industrial Space Available

Building Size: 182,996 SF | Building Availability: 182,996 SF

### **Building Specifications**

- Industrial space available
- 182,996 SF total building size
- 182,996 SF available size
- 32' clear height
- 210' building depth
- 46 (9' x 10') dock doors
- 2 (12' x 14') drive-in doors
- 344 car parking spaces
- ESFR sprinklers
- LED lighting
- 130' truck court
- 54' x 50' column spacing

#### **Additional Information**

- Build-to-Suit opportunity
- Frontage on U.S. Highway 80