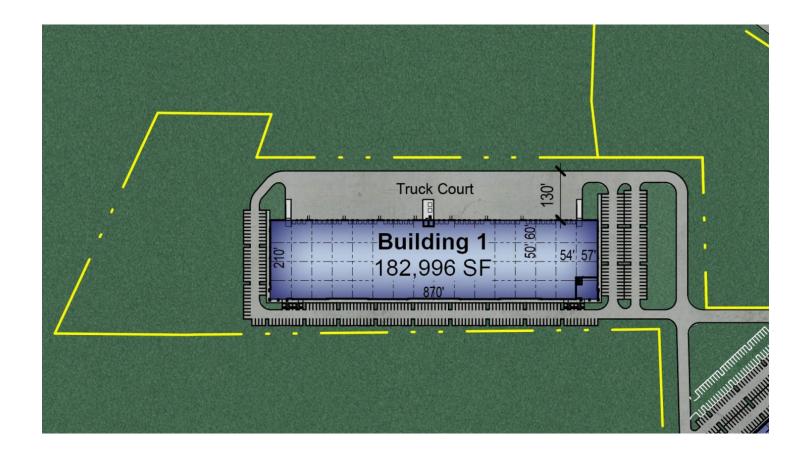

# **Exeter Logistics East Building 1**

Forney, TX

Building Size: 182,996 SF | 182,996 SF of Industrial Space Available

Building Size: 182,996 SF | Building Availability: 182,996 SF

### **Building Specifications**

- Industrial space available
- 182,996 SF total building size
- 182,996 SF available size
- 32' clear height
- 210' building depth
- 46 (9' x 10') dock doors
- 2 (12' x 14') drive-in doors
- 344 car parking spaces
- ESFR sprinklers
- LED lighting
- 130' truck court
- 54' x 50' column spacing