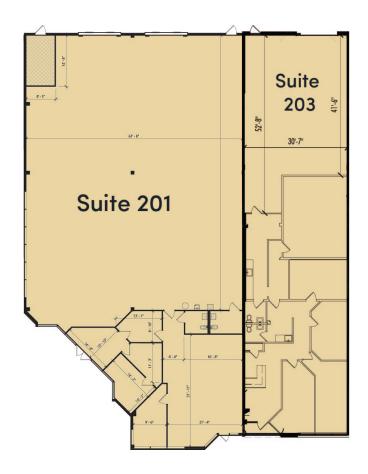

- Suite 201:
  - 5,023 SF of warehouse space
  - 1,457 SF of office space
- Suite 203:
  - 1,386 SF of warehouse space
  - 2,374 SF of office space