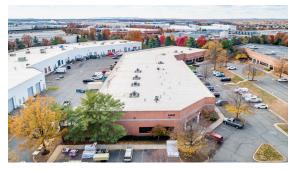

# 44645 Guilford Drive

Ashburn, VA

Building Size: 50,375 SF

#### 44645 Guilford Drive

Ashburn, VA

Building Size: 50,375 SF

### 44645 Guilford Drive

Ashburn, VA

Building Size: 50,375 SF