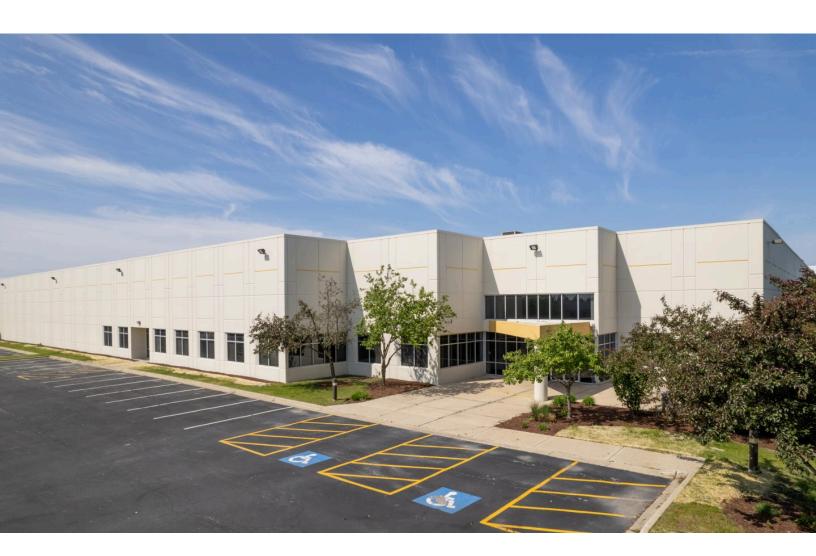

# 9000 West 192nd Street

Mokena, IL

Building Size: 125,000 SF | 125,000 SF of Industrial Space Available

Building Size: 125,000 SF | Building Availability: 125,000 SF

## **Building Specifications**

- Industrial space available
- 125,000 SF total building size
- 125,000 SF available size
- 8,750 SF of office space
- · 24' clear height
- 25 dock doors
- 1 drive-in doors
- 100 car parking spaces
- 6 trailer parking spaces