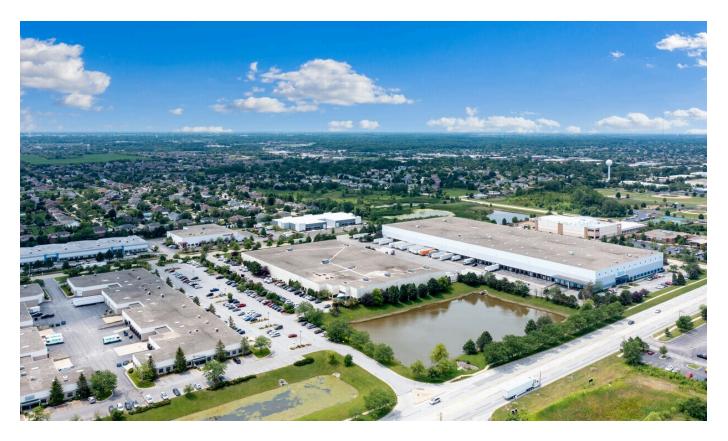

# 9000 West 192nd Street

Mokena, IL

Building Size: 125,000 SF | 125,000 SF of Industrial Space Available

Building Size: 125,000 SF | Building Availability: 125,000 SF

## **Building Specifications**

- Industrial space available
- 125,000 SF total building size
- 125,000 SF available size
- 8,750 SF of office space
- · 24' clear height
- 25 dock doors
- 1 drive-in doors
- 100 car parking spaces
- 6 trailer parking spaces