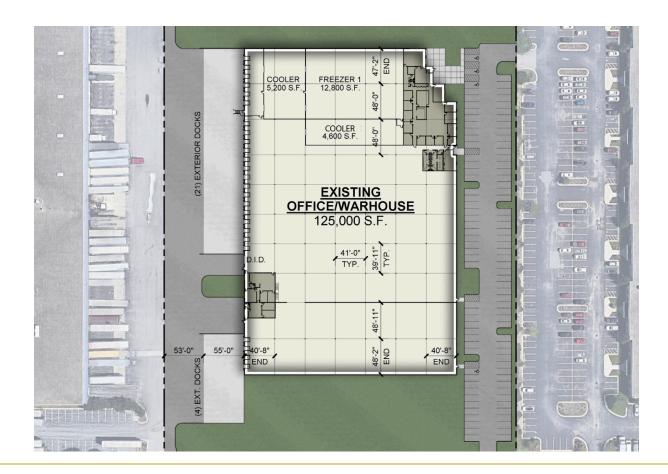

## **Building Specifications**

- Industrial space available
- 125,000 SF total building size
- 125,000 SF available size
- 8,750 SF of office space
- · 24' clear height
- 25 dock doors
- 1 drive-in doors
- 100 car parking spaces
- 6 trailer parking spaces

### **Additional Information**

- Accessible via two, four way interchanges on I-80
- 9,800 SF cooler and 12,800 SF freezer available