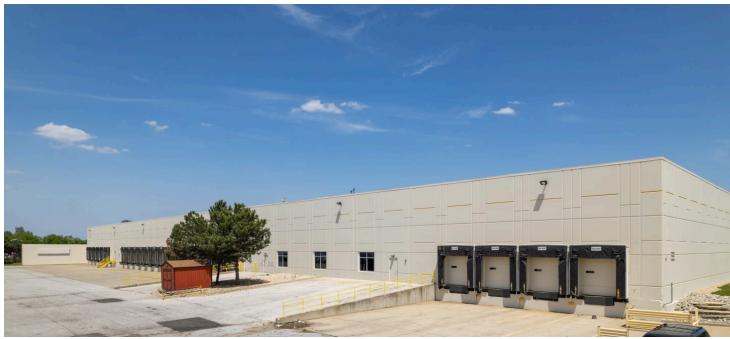

## **Building Specifications**

- Industrial space available
- 125,000 SF total building size
- 125,000 SF available size
- 8,750 SF of office space
- · 24' clear height
- 25 dock doors
- 1 drive-in doors
- 100 car parking spaces
- 6 trailer parking spaces