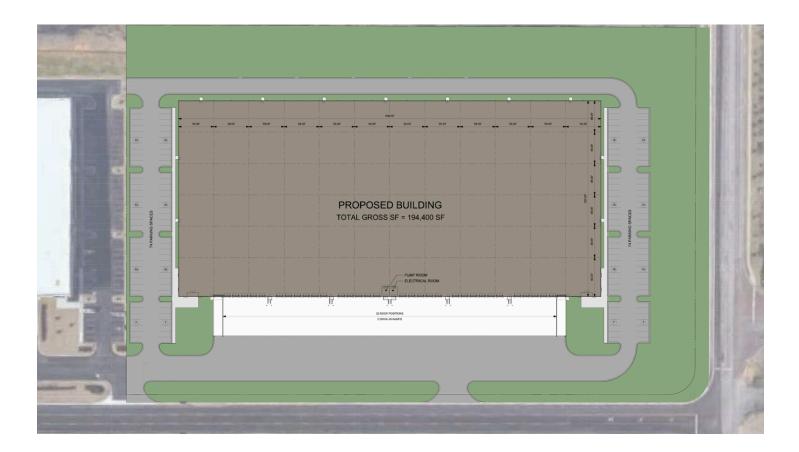

#### **Building Specifications**

- Industrial space available
- 194,400 SF total building size
- 194,400 SF available size
- 2,700 SF spec office
- 32' minimum clear height
- Front load configuration
- 32 (9'x10') total dock doors
- 10 of the docks with pit levelers and shelters
- 2 (12'x14') drive-in door
- 6" reinforced concrete floors
- 130' truck court with 60' concrete apron
- +/- 152 auto parking spaces
- ESFR sprinkler system
- LED Lighting at 25 FC, 36" AFF