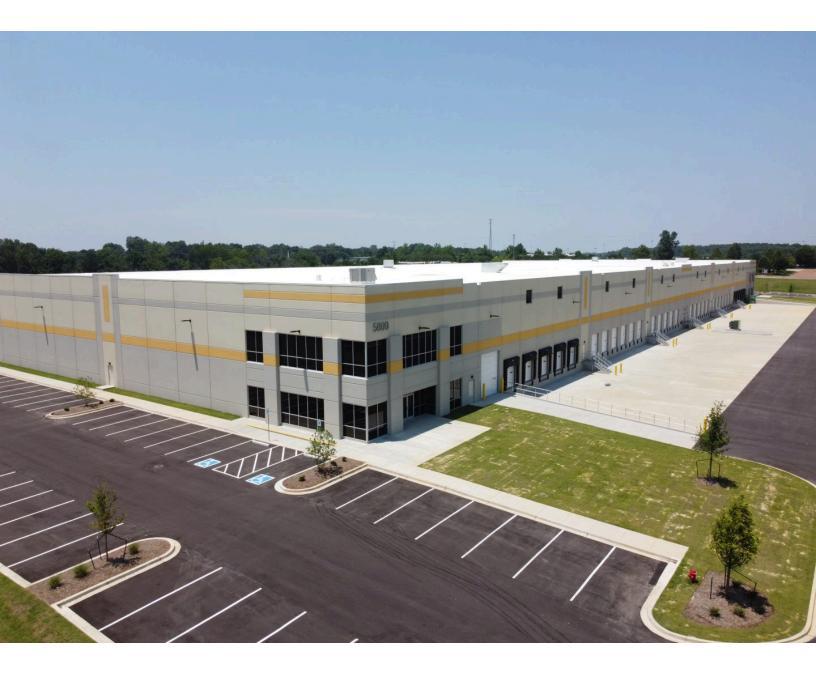

# 5899 FedEx Lane

### Olive Branch, Mississippi

Building Size: 194,400 SF | 194,400 SF of Industrial Space Available

#### **Building Specifications**

- Industrial space available
- 194,400 SF total building size
- 194,400 SF available size
- 2,700 SF spec office
- 32' minimum clear height
- Front load configuration
- 32 (9'x10') total dock doors
- 10 of the docks with pit levelers and shelters
- 2 (12'x14') drive-in door
- 6" reinforced concrete floors
- 130' truck court with 60' concrete apron
- +/- 152 auto parking spaces
- ESFR sprinkler system
- LED Lighting at 25 FC, 36" AFF