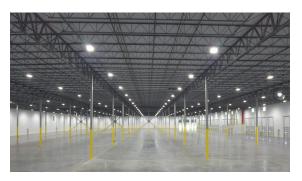

#### **Building Specifications**

- Industrial space available
- 194,400 SF total building size
- 194,400 SF available size
- 2,700 SF spec office
- 32' minimum clear height
- Front load configuration
- 32 (9'x10') total dock doors
- 10 of the docks with pit levelers and shelters
- 2 (12'x14') drive-in door
- 6" reinforced concrete floors
- 130' truck court with 60' concrete apron
- +/- 152 auto parking spaces
- ESFR sprinkler system
- LED Lighting at 25 FC, 36" AFF