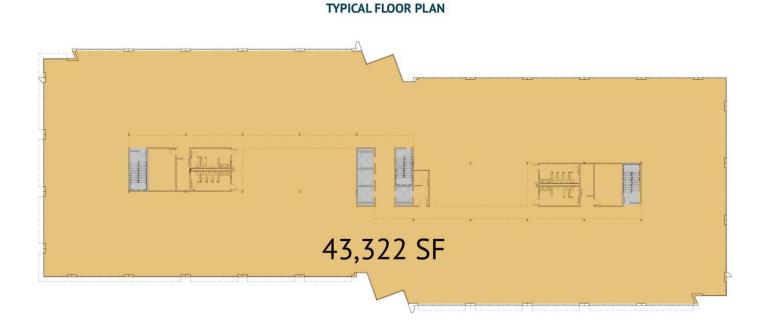

# **Building Specifications**

- Office space
- 207,029 SF total building size
- Fully Leased
- 10' ceilings
- 5/1000 parking ratio
- 4/1000 in a structured garage to building
- 24-hour access
- On-site security and management
- LEED® Gold certification