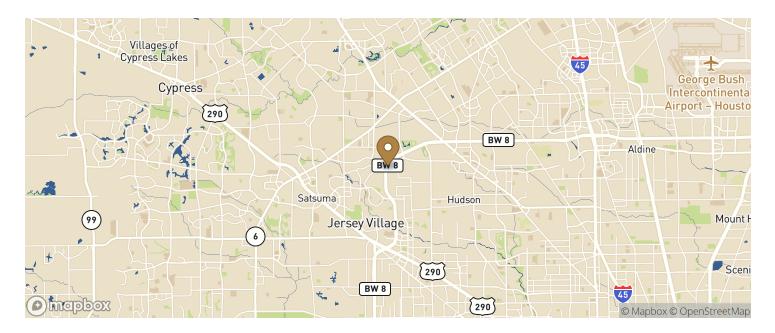

#### Location

#### Access

| CITY        | POPULATION | MILES | DRIVE TIME |
|-------------|------------|-------|------------|
| Houston     | 2,319,603  | 20    | 0 h 27 m   |
| Austin      | 912,791    | 149   | 2 h 27 m   |
| San Antonio | 1,492,510  | 195   | 3 h 07 m   |
| Dallas      | 1,197,816  | 235   | 3 h 44 m   |
| Monterrey   | 1,135,512  | 499   | 8 h 01 m   |
| Saltillo    | 864,431    | 506   | 8 h 39 m   |