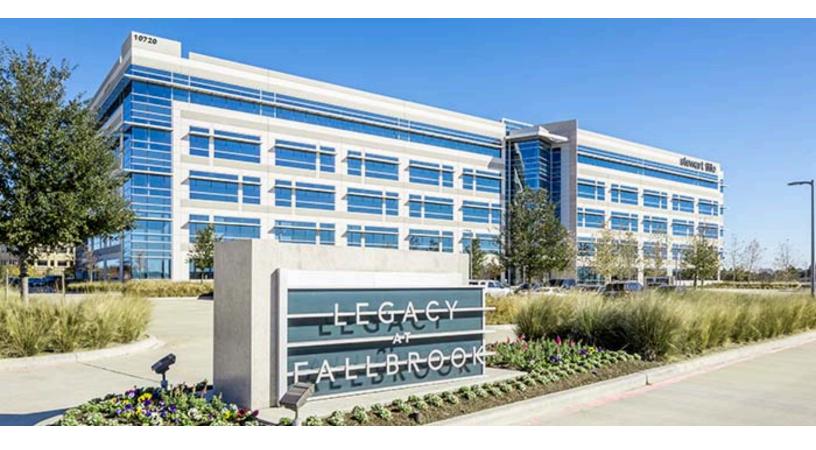

# 10720 West Sam Houston Parkway North

Houston, TX

Building Size: 207,029 SF

**VISIT EQTEXETER.COM** 

## **Additional Information**

 This brand new, 207,000 SF LEED® Gold certified property offers tenants first-class office space set amid beautifully landscaped grounds. Legacy at Fallbrook is situated along Beltway 8 in the dynamic Northwest Houston – a commanding and convenient location for conducting Business.