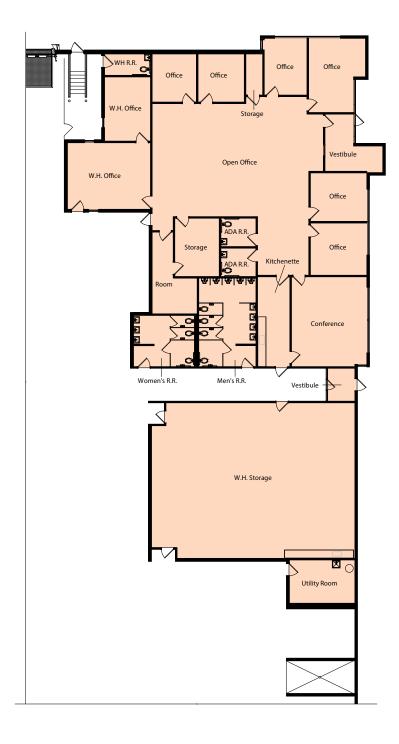

## IEQT EXETER



# 6250 Opus Drive

Groveport, OH (Columbus)

Building Size: 676,155 SF | 481,552 SF of Industrial Space Available

Building Size: 676,155 SF | Building Availability: 481,552 SF

## **Building Specifications**

- 676,155 SF total building size
- 481,552 SF available size
- 30' clear
- ESFR sprinkler system
- Strategically located in the heart of Rickenbacker with great access to I-270, I-70, & I-71
- Suite A

Premises: 122,603 SFOffice: 14,498 SF

• 28 dock doors (23 w/ levelers)

• 1 drive-in door

• +/- 180 car parking spaces

#### Suite B

Premises: 358,949 SF

• Office: 7,570 SF

46 dock doors w/ levelers

• 2 drive-in doors

+/- 122 car parking spaces







### Site Plan



## Office Plan - Suite A



Office = 14,498 Total SF

## Office Plans - Suite B



Office = 7,570 Total SF