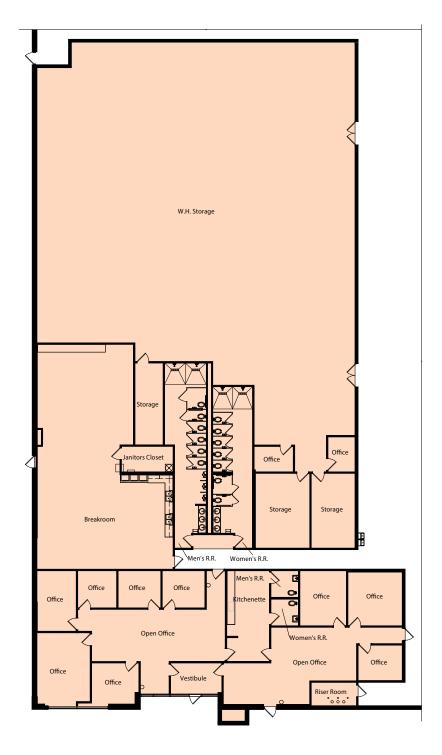

## IEQT EXETER



# 6250 Opus Drive

Groveport, OH (Columbus)

Building Size: 676,155 SF | 481,552 SF of Industrial Space Available

Building Size: 676,155 SF | Building Availability: 481,552 SF

## **Building Specifications**

- 676,155 SF total building size
- 481,552 SF available size
- 30' clear
- ESFR sprinkler system
- Strategically located in the heart of Rickenbacker with great access to I-270, I-70, & I-71
- Suite A

Premises: 122,603 SFOffice: 14,498 SF

• 28 dock doors (23 w/ levelers)

• 1 drive-in door

• +/- 180 car parking spaces

#### Suite B

Premises: 358,949 SF

• Office: 7,570 SF

46 dock doors w/ levelers

• 2 drive-in doors

+/- 122 car parking spaces







### Site Plan



## Office Plan - Suite A



Office = 14,498 Total SF

## Office Plans - Suite B



Office = 7,570 Total SF