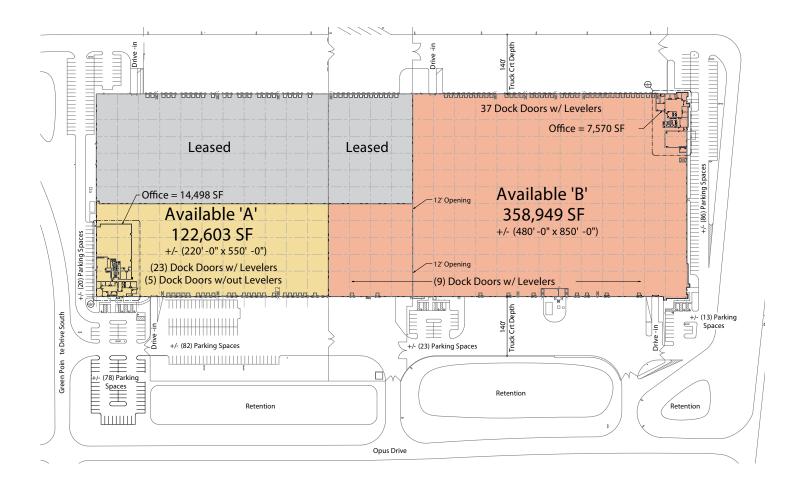

### Site Plan

## **Building Specifications**

- 676,155 SF total building size
- 481,552 SF available size
- 30' clear
- ESFR sprinkler system
- Strategically located in the heart of Rickenbacker with great access to I-270, I-70, & I-71
- Suite A

Premises: 122,603 SFOffice: 14,498 SF

• 28 dock doors (23 w/ levelers)

• 1 drive-in door

• +/- 180 car parking spaces

#### Suite B

Premises: 358,949 SF

• Office: 7,570 SF

46 dock doors w/ levelers

• 2 drive-in doors

+/- 122 car parking spaces