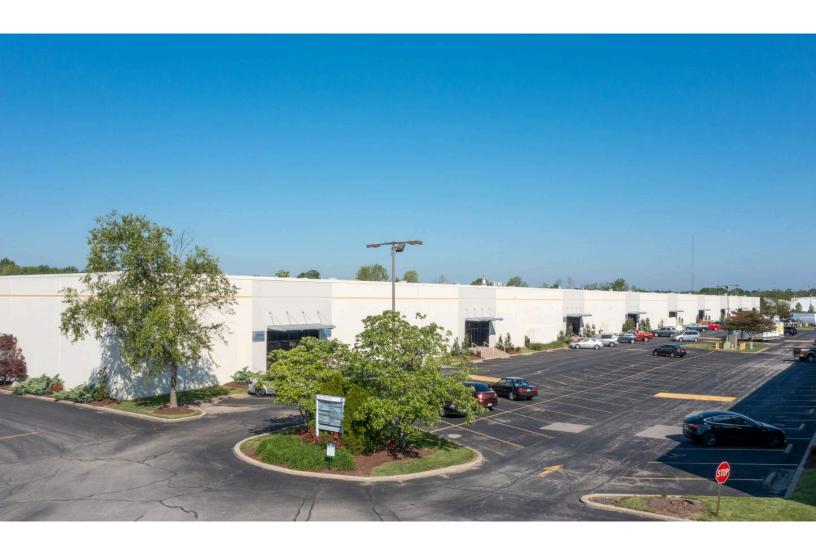

## 3899 Produce Road

Louisville, Kentucky

Building Size: 135,000 SF | 5,400 SF of Industrial Space Available

Building Size: 135,000 SF | Building Availability: 5,400 SF

## **Building Specifications**

- Industrial space available
- 135,000 SF total building size
- 5,400 SF available size
- Rear-loaded, precast modern warehouse
- Approximately 500 SF office space
- 2 dock doors
- 480V, 3-phase electric service
- M-2 zoning
- 18' clear height
- Conveniently located on Produce Rd., approximately 2 miles from the Poplar Level exit of I-264, and 3 miles from I-65, Louisville International Airport, and the UPS World Port