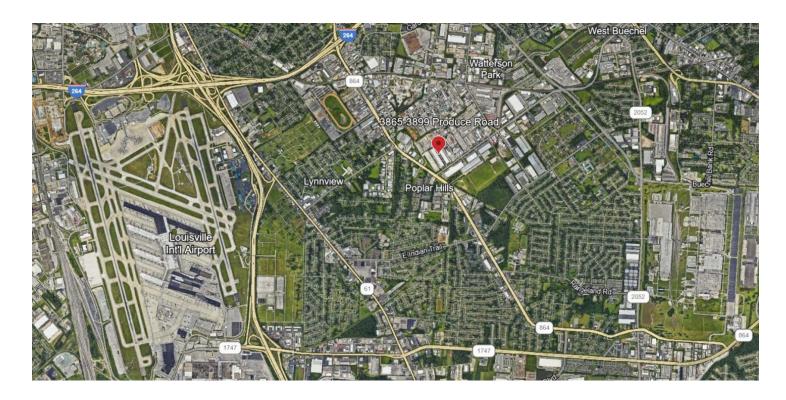

## **Building Specifications**

- Industrial space available
- 135,000 SF total building size
- 5,400 SF available size
- Rear-loaded, precast modern warehouse
- Approximately 500 SF office space
- 2 dock doors
- 480V, 3-phase electric service
- M-2 zoning
- 18' clear height
- Conveniently located on Produce Rd., approximately 2 miles from the Poplar Level exit of I-264, and 3 miles from I-65, Louisville International Airport, and the UPS World Port