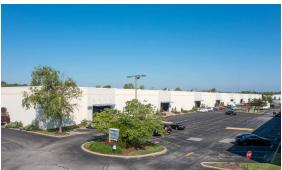

## 3899 Produce Road

Louisville, Kentucky

Building Size: 135,000 SF | 5,400 SF of Industrial Space Available

Building Size: 135,000 SF | Building Availability: 5,400 SF

## **Building Specifications**

- Industrial space available
- 135,000 SF total building size
- 5,400 SF available size
- Rear-loaded, precast modern warehouse
- Approximately 500 SF office space
- 2 dock doors
- 480V, 3-phase electric service
- M-2 zoning
- 18' clear height
- Conveniently located on Produce Rd., approximately 2 miles from the Poplar Level exit of I-264, and 3 miles from I-65, Louisville International Airport, and the UPS World Port