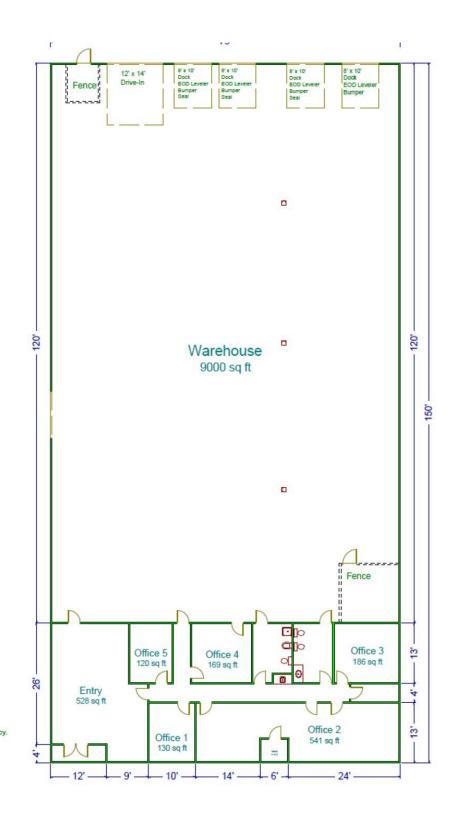

## **Building Specifications**

- Industrial space available
- 135,000 SF total building size
- 11,250 SF available size
- Rear-loaded, precast modern warehouse
- Approximately 2,250 SF office space
- 4 dock doors
- 1 drive-in door
- 480V, 3-phase electric service
- M-2 zoning
- 18' clear height
- Conveniently located on Produce Rd., approximately 2 miles from the Poplar Level exit of I-264, and 3 miles from I-65, Louisville International Airport, and the UPS World Port