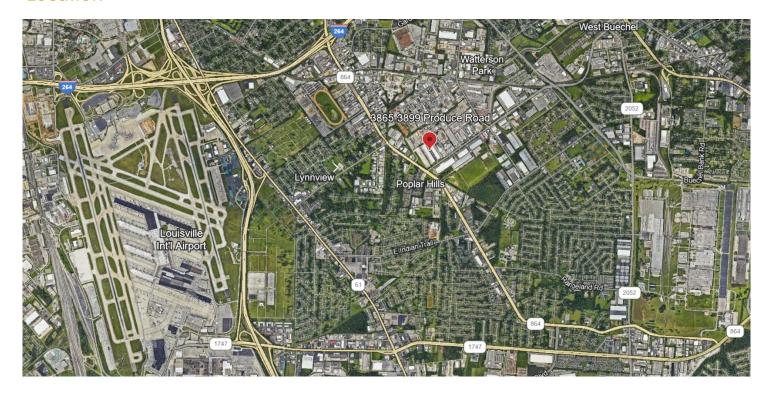

## 3865 Produce Road

Louisville, Kentucky

Building Size: 135,000 SF | 11,250 SF of Industrial Space Available

Building Size: 135,000 SF | Building Availability: 11,250 SF

## **Building Specifications**

- Industrial space available
- 135,000 SF total building size
- 11,250 SF available size
- Rear-loaded, precast modern warehouse
- Approximately 2,250 SF office space
- 4 dock doors
- 1 drive-in door
- 480V, 3-phase electric service
- M-2 zoning
- 18' clear height
- Conveniently located on Produce Rd., approximately 2 miles from the Poplar Level exit of I-264, and 3 miles from I-65, Louisville International Airport, and the UPS World Port





## Location