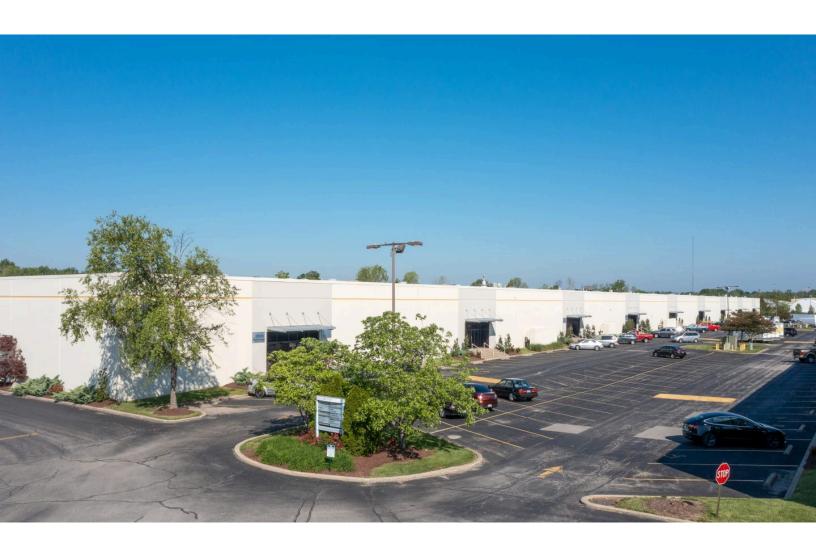

## 3865 Produce Road

Louisville, Kentucky

Building Size: 135,000 SF | 11,250 SF of Industrial Space Available

Building Size: 135,000 SF | Building Availability: 11,250 SF

## **Building Specifications**

- Industrial space available
- 135,000 SF total building size
- 11,250 SF available size
- Rear-loaded, precast modern warehouse
- Approximately 2,250 SF office space
- 4 dock doors
- 1 drive-in door
- 480V, 3-phase electric service
- M-2 zoning
- 18' clear height
- Conveniently located on Produce Rd., approximately 2 miles from the Poplar Level exit of I-264, and 3 miles from I-65, Louisville International Airport, and the UPS World Port