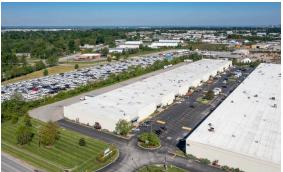

## 3865 Produce Road

Louisville, Kentucky

Building Size: 135,000 SF | 11,250 SF of Industrial Space Available

Building Size: 135,000 SF | Building Availability: 11,250 SF

## **Building Specifications**

- Industrial space available
- 135,000 SF total building size
- 11,250 SF available size
- Rear-loaded, precast modern warehouse
- Approximately 2,250 SF office space
- 4 dock doors
- 1 drive-in door
- 480V, 3-phase electric service
- M-2 zoning
- 18' clear height
- Conveniently located on Produce Rd., approximately 2 miles from the Poplar Level exit of I-264, and 3 miles from I-65, Louisville International Airport, and the UPS World Port