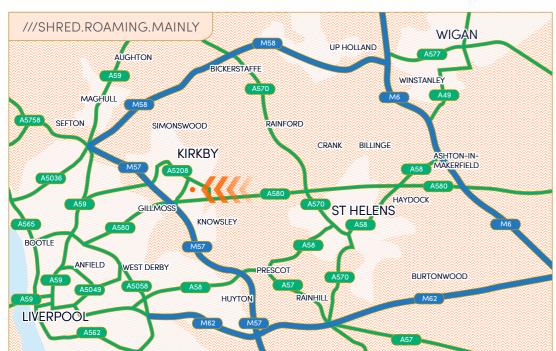

# A WELL ESTABLISHED DISTRIBUTION HUB

Deacon Park 443 boasts excellent road links, situated off the M57 with easy access to the M62 and M6, ensuring seamless connections to Liverpool, Manchester, and the wider North West. The nearby A580 (East Lancashire Road) further enhances its connectivity, making it ideal for regional and national distribution.

# A LOCATION THAT DOES THE WORK FOR YOU

The South Liverpool employment area is already home to some of the regions key employers such as JLR, B&M Stores, Tesco and has Liverpool John Lennon Airport on its doorstep. The region benefits from excellent proximity to growing markets, a rising population of over 7 million people and 80% of the U.K. population within 4-5 hours' drive time.

### **Travel Times**

M57 Junction 4 0.5 miles / 3 mins

**M6 Junction 23** 9 miles / 16 mins

**Liverpool** 8 miles / 25 mins

**Manchester** 32 miles / 44 mins

**Birmingham** 95 miles / 1 hr 35 mins

Liverpool John Lennon 13 miles / 19 mins

Port of Liverpool 8 miles / 18 mins OVER 16% OF KNOWSLEY
POPULATION WORK IN
THE WHOLESALE & RETAIL
TRADE INDUSTRY

OVER 7% OF KNOWSLEY POPULATION WORK IN THE MANUFACTURING INDUSTRY

OVER 3,500 OF KNOWSLEY POPULATION ARE UNEMPLOYED AND LOOKING FOR WORK