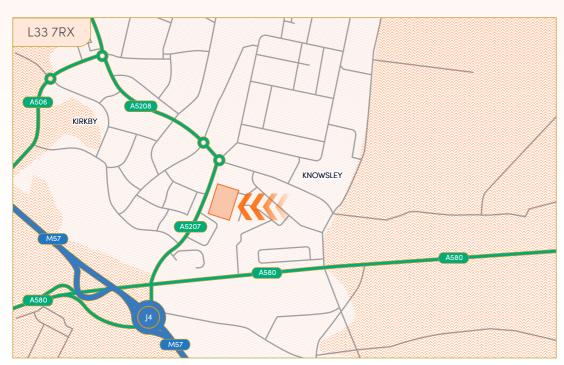

### **Travel Times**

M57 Junction 4 0.5 miles / 3 mins

**M6 Junction 23** 9 miles / 16 mins

**Liverpool** 8 miles / 25 mins

**Manchester** 32 miles / 44 mins

**Birmingham** 95 miles / 1 hr 35 mins

Liverpool John Lennon 13 miles / 19 mins

Port of Liverpool 8 miles / 18 mins OVER 16% OF KNOWSLEY
POPULATION WORK IN
THE WHOLESALE & RETAIL
TRADE INDUSTRY

OVER 7% OF KNOWSLEY POPULATION WORK IN THE MANUFACTURING INDUSTRY

OVER 3,500 OF KNOWSLEY POPULATION ARE UNEMPLOYED AND LOOKING FOR WORK