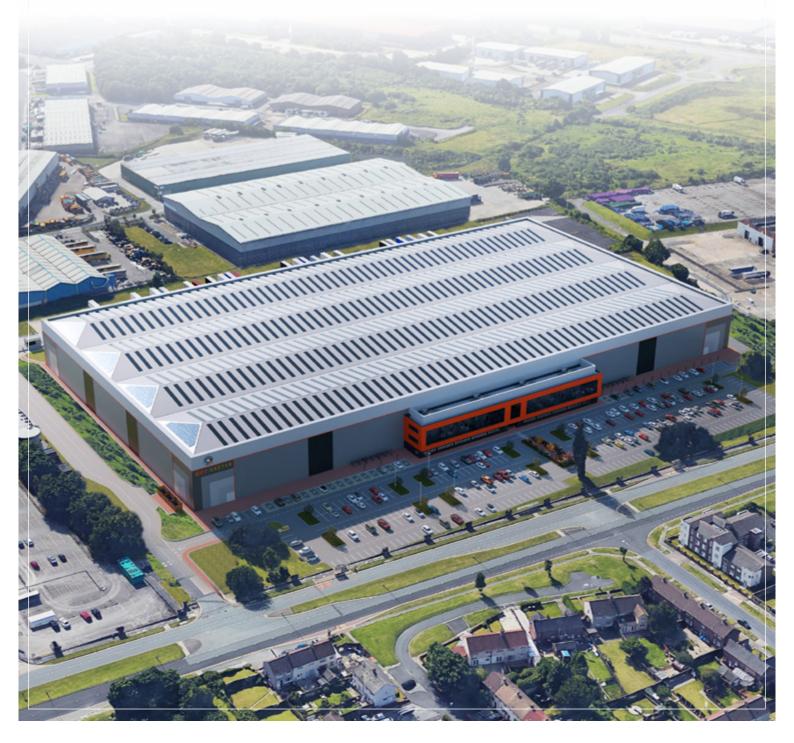

## EQT EXETER-

Prime Logistics / Manufacturing Unit

442,556 sq ft (41,114 sq m)

Available QX 2025

Moorgate Road, South, Liverpool, L33 7RX

15m Clear height

50M Yard

depth

panels

3 Level access doors

32 Dock level doors

8 Euro dock level doors

Floor loading up to 50 KN/M<sup>2</sup>

Fully secure site & gatehouse

385 Car & 65 HGV parking spaces

EV parking spaces

BREEAM 'Very good'

EPC rated A

| Deacon Park 443 | SQ FT   | SQ M   |
|-----------------|---------|--------|
| Varehouse       | 417,769 | 38,813 |
| Offices         | 24,487  | 2,275  |
| Gatehouse       | 300     | 28     |
| otal            | 442.556 | 41.114 |