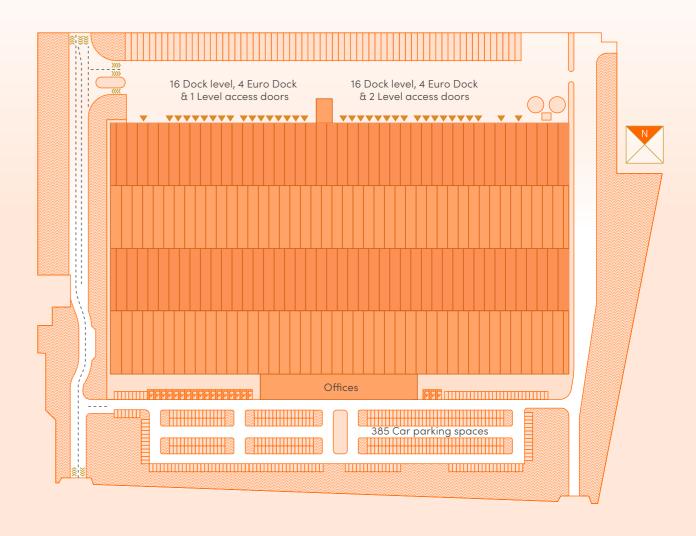

15m Clear height

50M Yard

depth

panels

3 Level access doors

32 Dock level doors

8 Euro dock level doors

Floor loading up to 50 KN/M<sup>2</sup>

Fully secure site & gatehouse

385 Car & 65 HGV parking spaces

EV parking spaces

BREEAM 'Very good'

EPC rated A

| Deacon Park 443 | SQ FT   | SQ M   |
|-----------------|---------|--------|
| Varehouse       | 417,769 | 38,813 |
| Offices         | 24,487  | 2,275  |
| Gatehouse       | 300     | 28     |
| otal            | 442.556 | 41.114 |