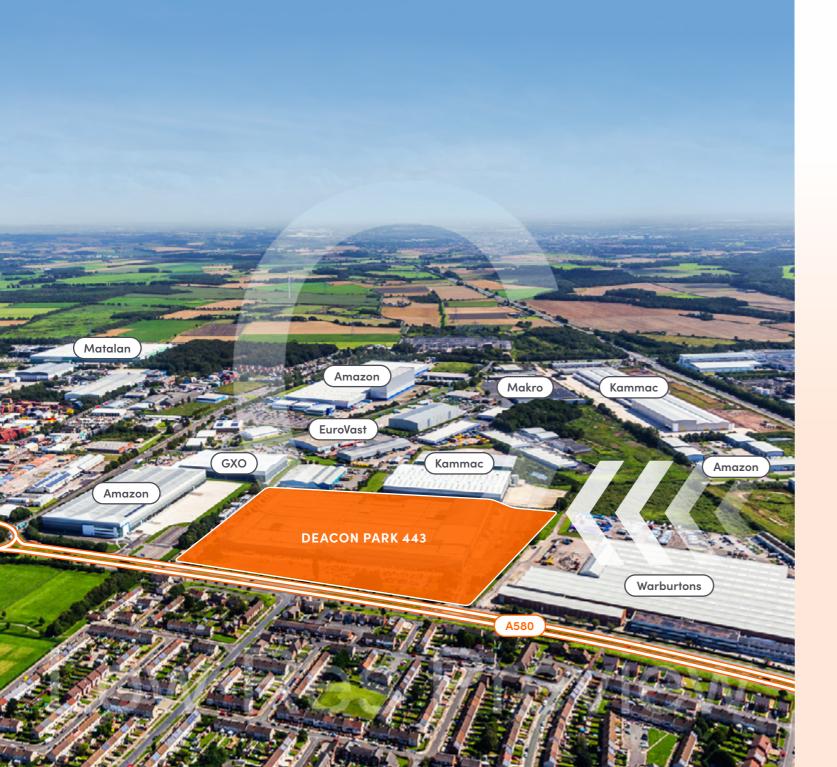

# A WELL ESTABLISHED DISTRIBUTION HUB

Deacon Park 443 boasts excellent road links, situated off the M57 with easy access to the M62 and M6, ensuring seamless connections to Liverpool, Manchester, and the wider North West. The nearby A580 (East Lancashire Road) further enhances its connectivity, making it ideal for regional and national distribution.

# A LOCATION THAT DOES THE WORK FOR YOU

The South Liverpool employment area is already home to some of the regions key employers such as JLR, B&M Stores, Tesco and has Liverpool John Lennon Airport on its doorstep. The region benefits from excellent proximity to growing markets, a rising population of over 7 million people and 80% of the U.K. population within 4-5 hours' drive time.