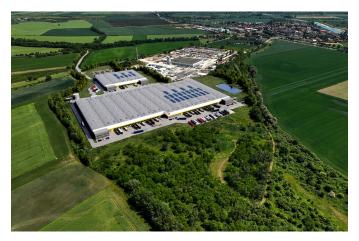

### LOCATION:

The Property is located in Lužecand benefits from close proximity to highway D8. This roadway provides access to greater Prague, Czech, and international markets. The Property is located 25 minutes from Prague (25 km) and can access Dresden (101 km), Pardubice (122 km), Pilsen (125 km), Brno (238 km), and Wroclaw (280 km)

### MORE INFORMATION:

» The two Halls will finish being built in 2025

Mlčechvosty

» They will be state-of-the-art, modern warehouses

» Václav Havel Airport Prague: 17 km