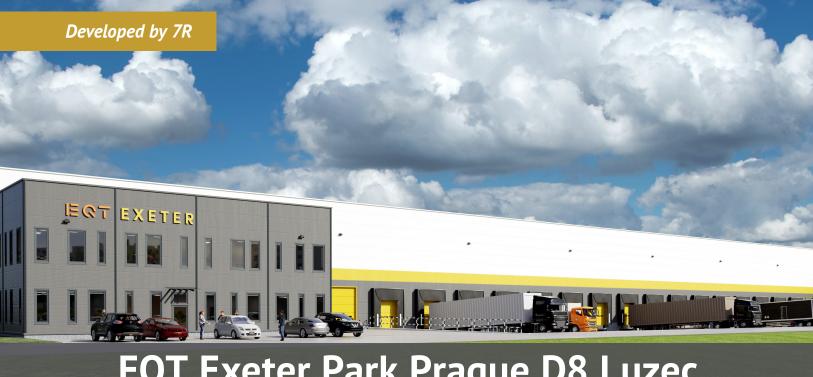

# **EQT Exeter Park Prague D8 Luzec**

Prague, Czechia

**BUILDING SIZE: 58,035 SM** 

**AVAILABILITY: 58,035 SM** 

# PRAGUE - LUŽEC I-II, CZECHIA