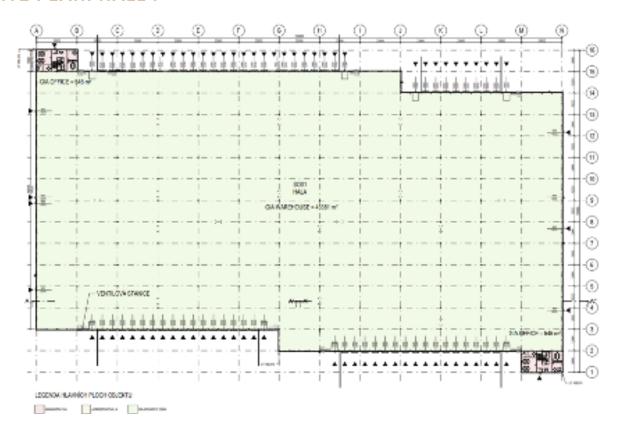

# SITE PLAN: HALL I

### **PROPERTY SPECIFICATIONS**

|                  | Hall I    | Hall II   |
|------------------|-----------|-----------|
| Leasable Area    | 46,103 SM | 11,932 SM |
| Warehouse Area   | 43,798 SM | 11,335 SM |
| Office Area      | 2,305 SM  | 597 SM    |
| Clear Height     | TBC       | ТВС       |
| Dock Doors       | 60        | 8         |
| Parking Spaces   | TBC       | ТВС       |
| BREEAM / EPC     | TBC       | TBC       |
| Floor Load       | TBC       | TBC       |
| Fire Risk rating | TBC       | TBC       |
| Lighting         | ТВС       | ТВС       |