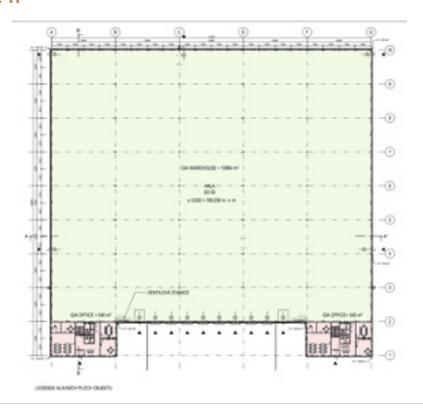

### SITE PLAN: HALL II

### **PROPERTY SPECIFICATIONS**

|                  | Hall I    | Hall II   |
|------------------|-----------|-----------|
| Leasable Area    | 46,103 SM | 11,932 SM |
| Warehouse Area   | 43,798 SM | 11,335 SM |
| Office Area      | 2,305 SM  | 597 SM    |
| Clear Height     | TBC       | ТВС       |
| Dock Doors       | 60        | 8         |
| Parking Spaces   | TBC       | ТВС       |
| BREEAM / EPC     | TBC       | TBC       |
| Floor Load       | TBC       | TBC       |
| Fire Risk rating | TBC       | TBC       |
| Lighting         | ТВС       | ТВС       |