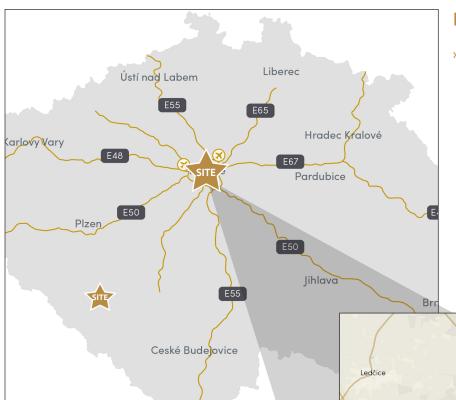

### LOCATION:

The Property is located in Lužecand benefits from close proximity to highway D8. This roadway provides access to greater Prague, Czech, and international markets. The Property is located 25 minutes from Prague (25 km) and can access Dresden (101 km), Pardubice (122 km), Pilsen (125 km), Brno (238 km), and Wroclaw (280 km)

## **DISTANCES:**

» D8 Motorway: 7 km

» Prague: 40 km

» Dresden: 101 km

» Paradubice: 122 km

» Pilsen: 125 km

» Brno: 238 km

» Wroclaw: 280 km