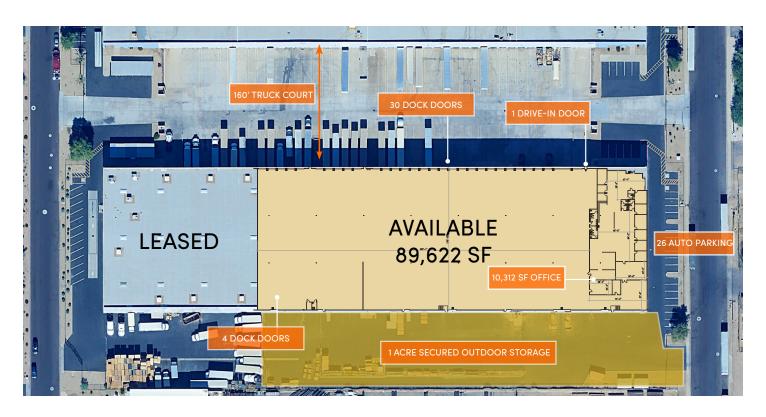

## **Building Specifications**

- 89,622 SF
- Endcap suite
- 30' clear
- LED lighting
- New Warehouse HVAC and insulation
- 1 acre secured outdoor storage
- 10,312 SF office and showroom [Reducible]

- (34) 9'x10' Dock High Doors
- (1) double wide Dock High Door
- (1) ramped Drive In Door
- 160' deep truck court, shared
- 26 auto parking stalls expandable to 88
- 1,700 amps 480V 3-Phase