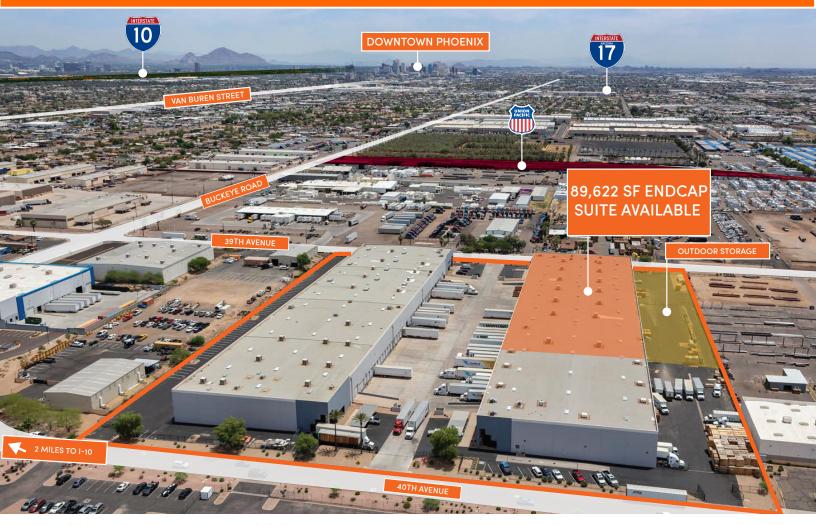

## 89,622 SF AC WAREHOUSE WITH OUTDOOR STORAGE

**RENOVATIONS COMPLETE 1Q25** 

Building Size: 127,042 SF | Availability: 89,622 SF

## 1439 South 40th Avenue

Phoenix, AZ

Building Size: 127,042 SF | Availability: 89,622 SF