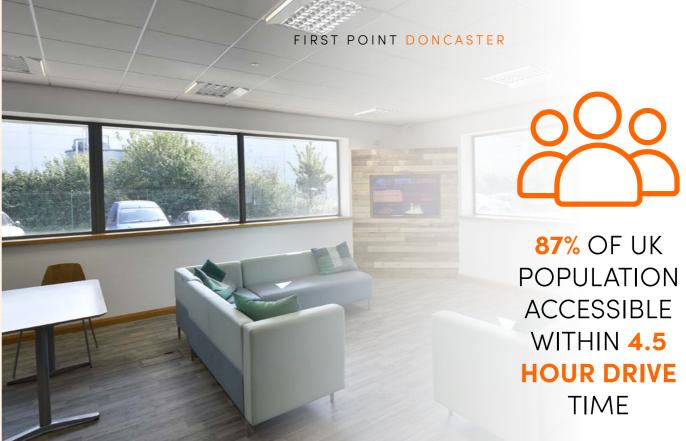

LOCATION FIRST POINT DONCASTER

50m Yard Depth

Racking Fitted With Up To 37,382 Pallet Spaces

In-Racking Sprinkler System Fitted

LED Warehouse Lighting Fitted

EPC Available On Request

DEMOGRAPHICS

DONCASTER
AVERAGE
SALARY IS
11% LOWER
THAN THE UK
AVERAGE