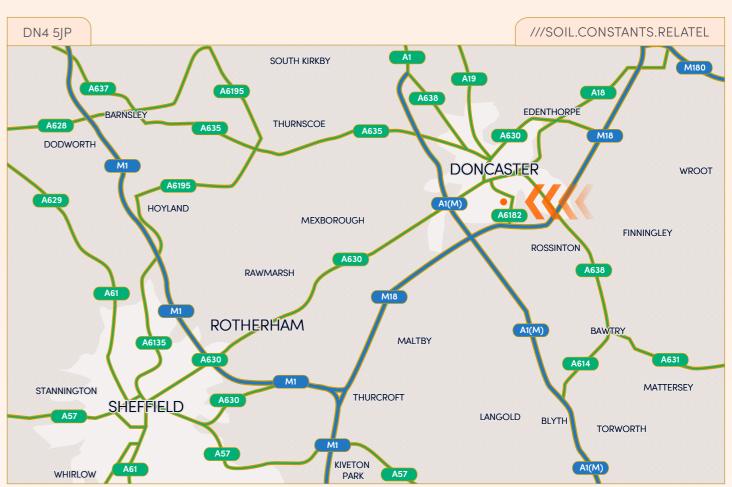

### A LOCATION THAT DOES THE WORK FOR YOU

Doncaster is a core logistics market benefiting from excellent connectivity to the National Motorway Network. The city also benefits from strategic proximity to major rail, port and airport infrastructure.

The property is situated with excellent proximity to Balby Carr Bank at Firstpoint, a prime distribution park strategically positioned just 1 mile north of the M18 Motorway (Junction 3), 3 miles north-east of the junction of the A1(M)/M18 Motorways and 12 miles north-east of Junction 32 of the M1 Motorway.

Doncaster 1 mile / 3 mins 3 miles / 8 mins

M1 Junction 32

Sheffield

**Travel Times** 

Leeds

**Goole Docks** 38 miles / 45 mins 22 miles / 22 mins

M18 Junction 3

12 miles / 14 mins