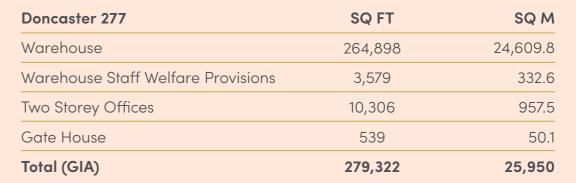

ACCOMMODATION

# A WELL ESTABLISHED DISTRIBUTION HUB

First Point is located at J3 M18 in Doncaster, approximately 21 miles north-east of Sheffield, 38 miles south-east of Leeds and 43 miles north of Nottingham.

The property comprises a fully fitted, modern distribution warehouse, which extending to a total floor area of 279,323 sq ft and benefiting from the following excellent specification: