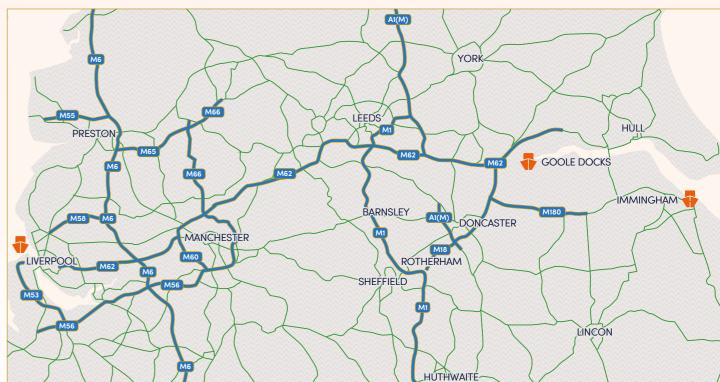

### A LOCATION THAT DOES THE WORK FOR YOU

Doncaster is a core logistics market benefiting from excellent connectivity to the National Motorway Network. The city also benefits from strategic proximity to major rail, port and airport infrastructure.

Doncaster 1 mile / 3 mins 3 miles / 8 mins

M1 Junction 32

Sheffield

**Travel Times** 

Leeds

**Goole Docks** 38 miles / 45 mins 22 miles / 22 mins

M18 Junction 3

12 miles / 14 mins

21 miles / 30 mins