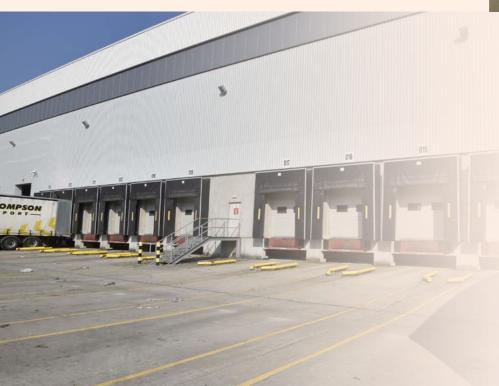

14m Eaves Height

Fully Fitted

Two Storey Offices

Car Parking Spaces

23 Dock Level Loading Doors

6 Level Access Doors

35 HVG Parking Spaces

500 kVa Power Supply