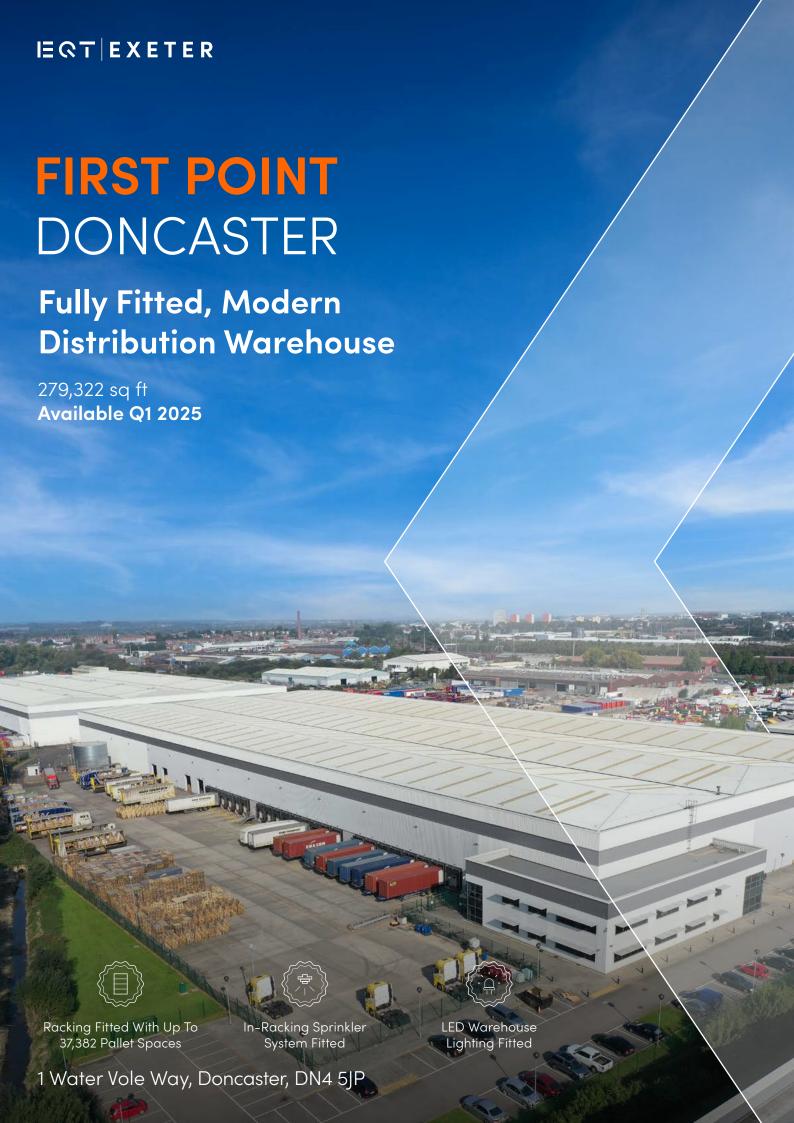

# A WELL ESTABLISHED DISTRIBUTION HUB

First Point is located at J3 M18 in Doncaster, approximately 21 miles north-east of Sheffield, 38 miles south-east of Leeds and 43 miles north of Nottingham.

The property comprises a fully fitted, modern distribution warehouse, which extending to a total floor area of 279,323 sq ft and benefiting from the following excellent specification:

14m Eaves Height

Fully Fitted

Two Storey Offices

Car Parking Spaces

23 Dock Level Loading Doors

6 Level Access Doors

35 HVG Parking Spaces

500 kVa Power Supply

50m Yard Depth

Racking Fitted With Up To 37,382 Pallet Spaces

In-Racking Sprinkler System Fitted

LED Warehouse Lighting Fitted

EPC Available On Request

DEMOGRAPHICS

DONCASTER
AVERAGE
SALARY IS
11% LOWER
THAN THE UK
AVERAGE