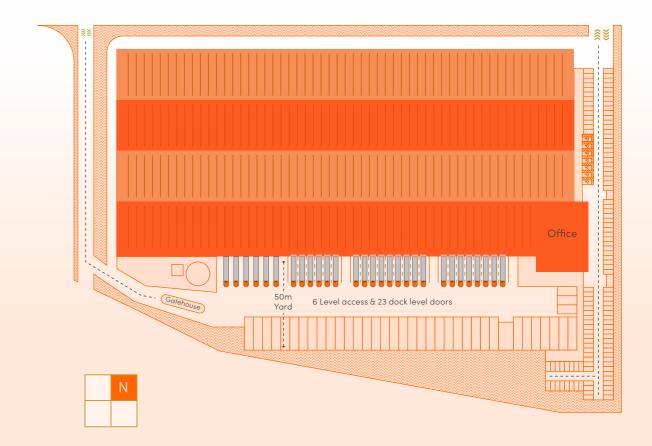

14m Eaves Height

Fully Fitted

Two Storey Offices

Car Parking Spaces

23 Dock Level Loading Doors

6 Level Access Doors

35 HVG Parking Spaces

500 kVa Power Supply

50m Yard Depth

Racking Fitted With Up To 37,382 Pallet Spaces

In-Racking Sprinkler System Fitted

LED Warehouse Lighting Fitted

EPC Available On Request

DEMOGRAPHICS

DONCASTER
AVERAGE
SALARY IS
11% LOWER
THAN THE UK
AVERAGE