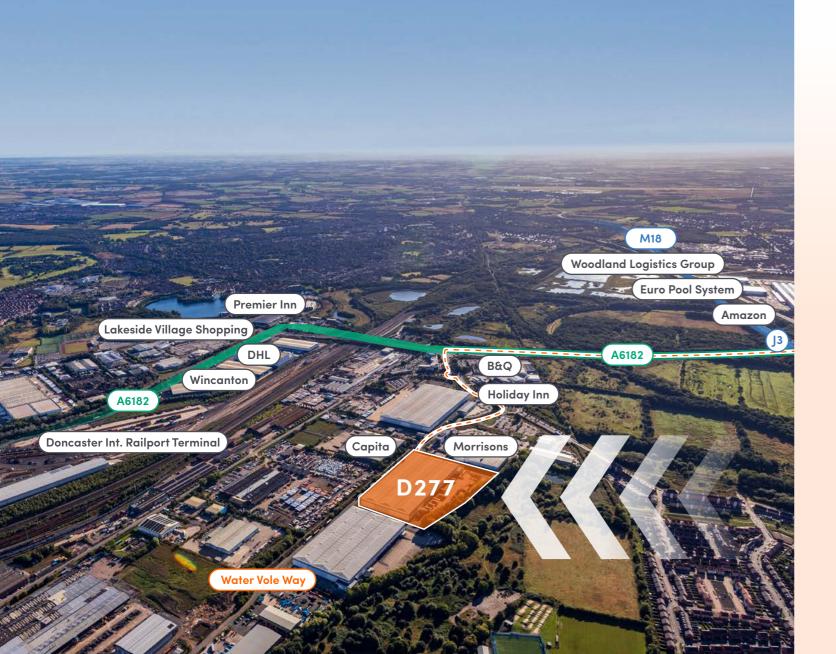

### A LOCATION THAT DOES THE WORK FOR YOU

Doncaster is a core logistics market benefiting from excellent connectivity to the National Motorway Network. The city also benefits from strategic proximity to major rail, port and airport infrastructure.

The property is situated with excellent proximity to Balby Carr Bank at Firstpoint, a prime distribution park strategically positioned just 1 mile north of the M18 Motorway (Junction 3), 3 miles north-east of the junction of the A1(M)/M18 Motorways and 12 miles north-east of Junction 32 of the M1 Motorway.

Doncaster 1 mile / 3 mins 3 miles / 8 mins

M1 Junction 32

Sheffield

**Travel Times** 

Leeds

**Goole Docks** 38 miles / 45 mins 22 miles / 22 mins

M18 Junction 3

12 miles / 14 mins

21 miles / 30 mins