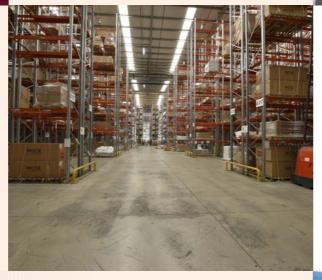

# A WELL ESTABLISHED DISTRIBUTION HUB

First Point is located at J3 M18 in Doncaster, approximately 21 miles north-east of Sheffield, 38 miles south-east of Leeds and 43 miles north of Nottingham.

The property comprises a fully fitted, modern distribution warehouse, which extending to a total floor area of 279,323 sq ft and benefiting from the following excellent specification:

50m Yard Depth

Racking Fitted With Up To 37,382 Pallet Spaces

In-Racking Sprinkler System Fitted

LED Warehouse Lighting Fitted

EPC Available On Request

DEMOGRAPHICS

DONCASTER
AVERAGE
SALARY IS
11% LOWER
THAN THE UK
AVERAGE