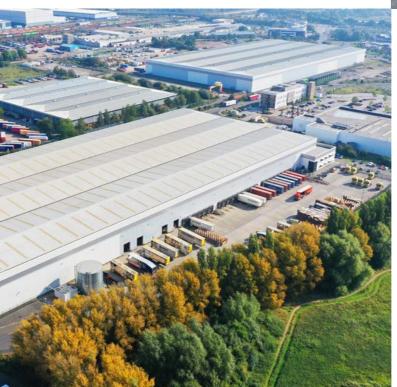

# A WELL ESTABLISHED DISTRIBUTION HUB

First Point is located at J3 M18 in Doncaster, approximately 21 miles north-east of Sheffield, 38 miles south-east of Leeds and 43 miles north of Nottingham.

The property comprises a fully fitted, modern distribution warehouse, which extending to a total floor area of 279,323 sq ft and benefiting from the following excellent specification:

14m Eaves Height

Fully Fitted

Two Storey Offices

Car Parking Spaces

23 Dock Level Loading Doors

6 Level Access Doors

35 HVG Parking Spaces

500 kVa Power Supply

50m Yard Depth

Racking Fitted With Up To 37,382 Pallet Spaces

In-Racking Sprinkler System Fitted

LED Warehouse Lighting Fitted

EPC Available On Request

DEMOGRAPHICS

DONCASTER
AVERAGE
SALARY IS
11% LOWER
THAN THE UK
AVERAGE