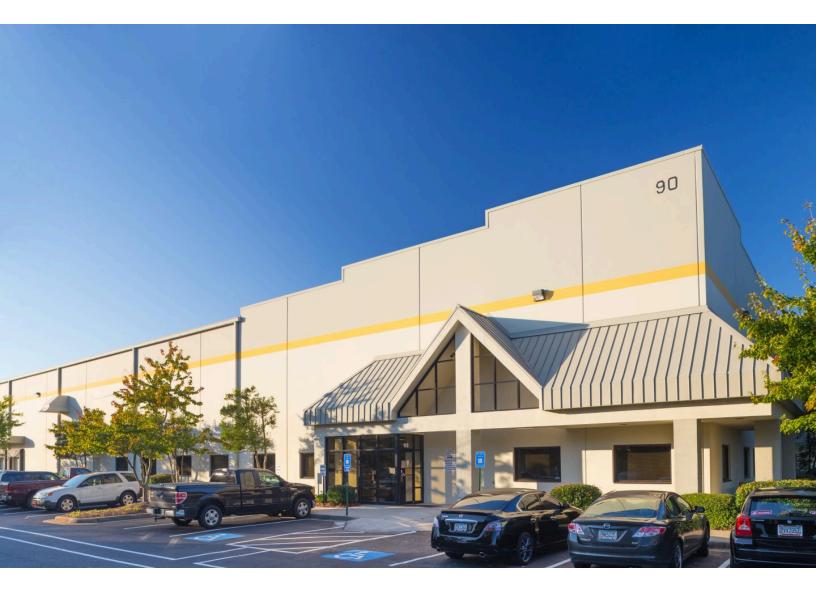

# 90 King Mill Road

## McDonough, Georgia

Building Size: 320,160 SF | 320,160 SF of Industrial Space Available

**VISIT EQTEXETER.COM** 

## **Building Specifications**

- Industrial space available
- 320,160 SF total building size
- 320,160 SF available size
- 8,731 SF office
- 28' clear height
- 135' truck court depth
- Front loading
- 50 dock doors
- 1 drive-in doors
- 104 car parking spaces
- T-5 lighting
- Located with close proximity of I-75