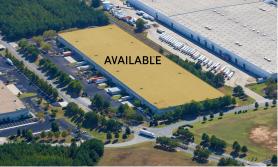

## **Building Specifications**

- Industrial space available
- 320,160 SF total building size
- 320,160 SF available size
- 8,731 SF office
- 28' clear height
- 135' truck court depth
- Front loading
- 50 dock doors
- 1 drive-in doors
- 104 car parking spaces
- T-5 lighting
- Located with close proximity of I-75