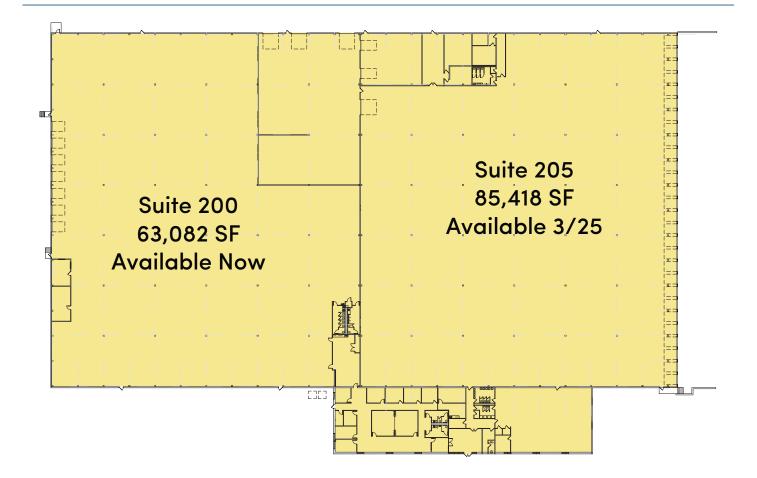

## **Building Specifications**

- 148,500 SF total size
  - Suite 200: 63,082 SF Available now
  - Suite 205: 85,418 SF Available 3/25
- 22' ceiling clear height
- 40' x 40'column spacing
- 44 car parking spaces and gravel-surface truck parking
- 35 dock doors
- 3 drive-in doors
- Fully sprinklered
- 4,000 AMP 480/277 3 Phase, 4 Wire
- Located at convergence of I-295 (Exit 47), NJ Turnpike (Exit 5) and the PA Turnpike