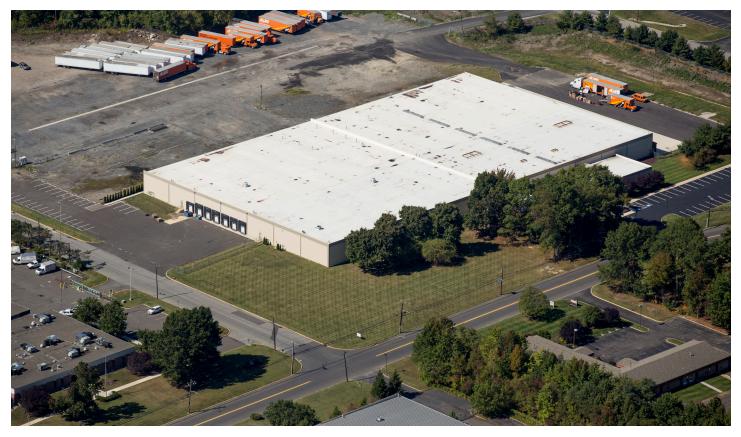

## **Building Specifications**

- 148,500 SF total size
  - Suite 200: 63,082 SF Available now
  - Suite 205: 85,418 SF Available 3/25
- 22' ceiling clear height
- 40' x 40'column spacing
- 44 car parking spaces and gravel-surface truck parking
- 35 dock doors
- 3 drive-in doors
- Fully sprinklered
- 4,000 AMP 480/277 3 Phase, 4 Wire
- Located at convergence of I-295 (Exit 47), NJ Turnpike (Exit 5) and the PA Turnpike