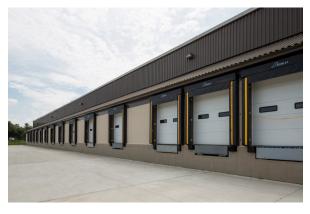

## **Building Specifications**

- 148,500 SF total size
  - Suite 200: 63,082 SF Available now
  - Suite 205: 85,418 SF Available 3/25
- 22' ceiling clear height
- 40' x 40'column spacing
- 44 car parking spaces and gravel-surface truck parking
- 35 dock doors
- 3 drive-in doors
- Fully sprinklered
- 4,000 AMP 480/277 3 Phase, 4 Wire
- Located at convergence of I-295 (Exit 47), NJ Turnpike (Exit 5) and the PA Turnpike