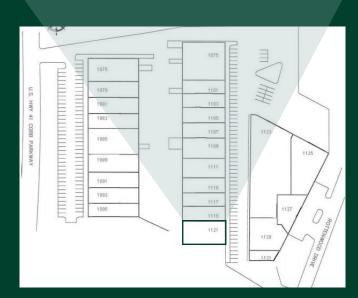

obb Parkway SE

### Marietta, Georgia 30067

www.cbre.com



#### **1121 Cobb Parkway SE** Marietta, Georgia 30067 www.cbre.com

### For Lease

# Building Specifications

- + 8,433 SF Available
- + 3 dock high doors
- + 1,654 SF office space
- + Total Building Size: 47.623 SF
- + 31' x 32' column spacing
- + 100'-3" building depth
- + 16'-18' clear height

### Location Story

- + Easy access to I-75 and I-285
- + Desirable Cobb Parkway / Highway 41 frontage with new monument signage
- + Nearby amenities include restaurants, shopping and hotels
- + 30 minutes from Hartsfield-Jackson Atlanta International

Airport



### **Contact Us**

### Joanna Blaesing, SIOR

**First Vice President** +1 404 812 5021 joanna.blaesing@cbre.com Matt Higgins Associate +1 404 895 0483 matt.higgins@cbre.com





CBRE Inc. +1 404 504 7900 www.cbre.us/atlanta

© 2023 CBRE, Inc. All rights reserved. This information has been obtained from sources believed reliable, but has not been verified for accuracy or completeness. You should conduct a careful, independent investigation of the property and verify all information. Any reliance on this information is solely at your own risk. CBRE and the CBRE logo are service marks of CBRE, Inc. All other marks displayed on this document are the property of their respective owners, and the use of such logos does not imply any affiliation with or endorsement of CBRE. Photos herein are the property of their respective owners. Use of these images without the express written consent of the owner is prohibited.