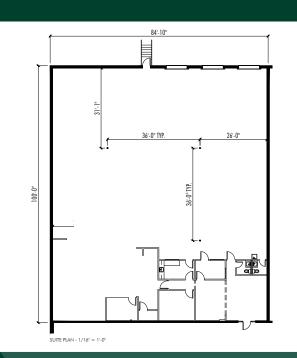

# Building Specifications

- + 8,433 SF Available
- + 3 dock high doors
- + 1,654 SF office space
- + Total Building Size: 47.623 SF
- + 31' x 32' column spacing
- + 100'-3" building depth
- + 16'-18' clear height