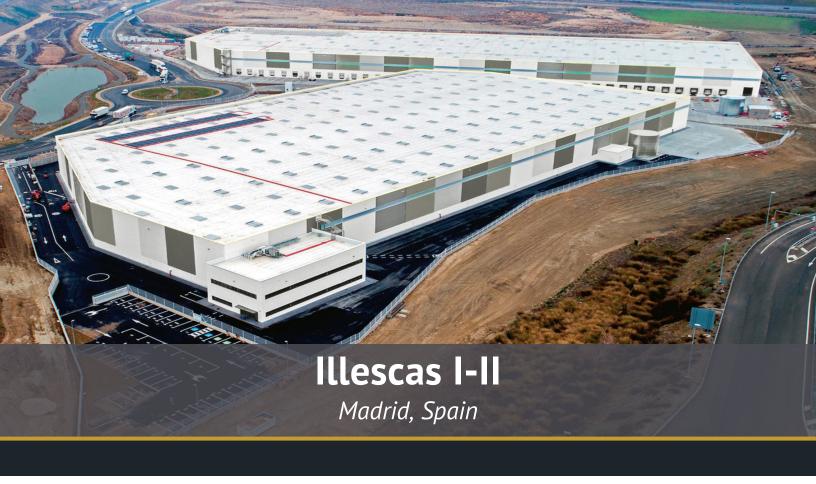

## ILLESCAS I-II, MADRID

#### **PROPERTY SPECIFICATIONS**

|                     | Illescas I                     | Illescas II                    |
|---------------------|--------------------------------|--------------------------------|
| Leasable Area       | 25,600 SM<br>(4% office ratio) | 28,943 SM<br>(3% office ratio) |
| Clear Height        | 11 m                           | 11.3 m                         |
| Truck Loading Doors | 26                             | 39                             |
| Van Loading Doors   | 6                              | 0                              |
| BREEAM / EPC        | Excellent / A                  | Excellent / A                  |
| Floor Load          | 5T/PSM                         | 5T/PSM                         |
| Fire Risk rating    | 5 (Medium Risk)                | 5 (Medium Risk)                |
| Lighting            | LED                            | LED                            |