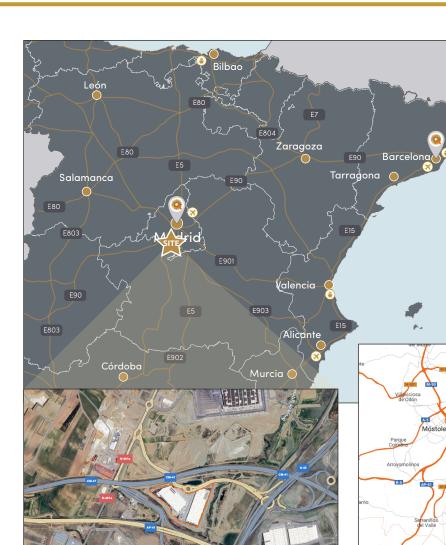

#### LOCATION:

MADRID

leading big box markets in Madrid and greater Spain. The property benefits from a direct access to the A-42, which connects the main motorways of the southern peninsular and its ports (A-5 and A-4) with Madrid and its ring roads (M-50, M-45, M-40 and M-30).

# DISTANCES:

- » A-42 Motorway: Adjacent
- » M-50 (Madrid Ring Road): 23 km / 18 min
- » Madrid: 42 km / 40 min
- » Toledo: 37 km / 30 min

» Puerto Seco: 53 km / 50 min

» Madrid-Barajas: 55 km / 50 min

#### MORE INFORMATION:

- » The Property is located in Illescas, South Madrid, in the intersection of the A-41 and A-42 motorways with direct access from both
- » The Illescas submarket is characterised by high-quality and modern warehouses, good access to labour and the presence of multinational companies (e.g., Amazon, Toyota, Michelin and Airbus).

### **SITE PLAN:**