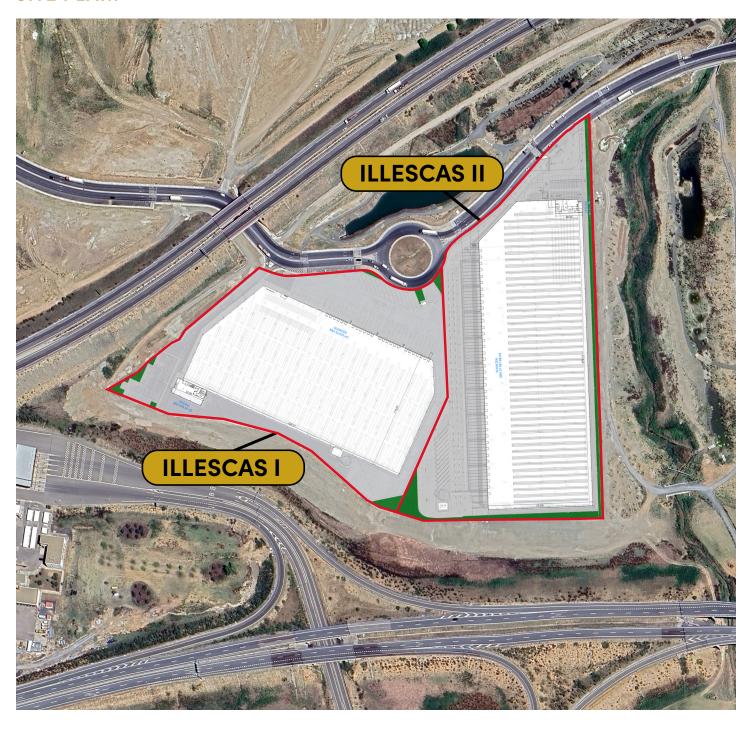

s from a direct access to the A-42, which connects the main motorways of the southern peninsular and its ports (A-5 and A-4) with Madrid and its ring roads (M-50, M-45, M-40 and M-30).

# DISTANCES:



- » A-42 Motorway: Adjacent
- » M-50 (Madrid Ring Road): 23 km / 18 min
- » Madrid: 42 km / 40 min
- » Toledo: 37 km / 30 min



» Puerto Seco: 53 km / 50 min



» Madrid-Barajas: 55 km / 50 min

#### MORE INFORMATION:

- » The Property is located in Illescas, South Madrid, in the intersection of the A-41 and A-42 motorways with direct access from both
- » The Illescas submarket is characterised by high-quality and modern warehouses, good access to labour and the presence of multinational companies (e.g., Amazon, Toyota, Michelin and Airbus).



## ILLESCAS I-II, MADRID

### **SITE PLAN:**