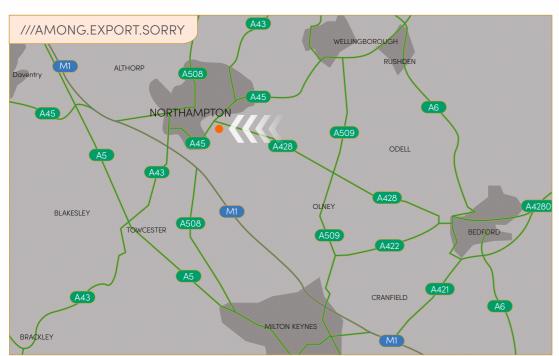

220 Car parking spaces

Suspended ceilings & raised floor

85m Yard depth

Sprinkler system

Situated in the heart of Northamptonshire, Brackmills200 offers exceptional connectivity, with easy access to major transport routes, including the A45, A14 and M1, making it an ideal hub for logistics and distribution.

# A LOCATION THAT DOES THE WORK FOR YOU

Brackmills Industrial Estate is strategically located at the centre of England and lies immediately to the east of the M1 motorway, 67 miles to the north of London. Brackmills is situated adjacent to the A45, 5 miles from the M1 at Junction 15. Notable occupiers on the estate include: DHL, Black & Decker, Uniserve, Howdens and Travis Perkins.

#### **Travel Times**

M1 Junction 15 4 miles / 7 mins

Milton Keynes 19 miles / 25 mins

DIRFT

21 miles / 24 mins

Coventry

37 miles / 45 mins

M25 Junction 21 46 miles / 52 mins

**Birmingham** 59 miles / 1 hr 2 mins

London

67 miles / 1 hr 25 mins

East Coast Ports
123 Miles / 2 hr 10 mins