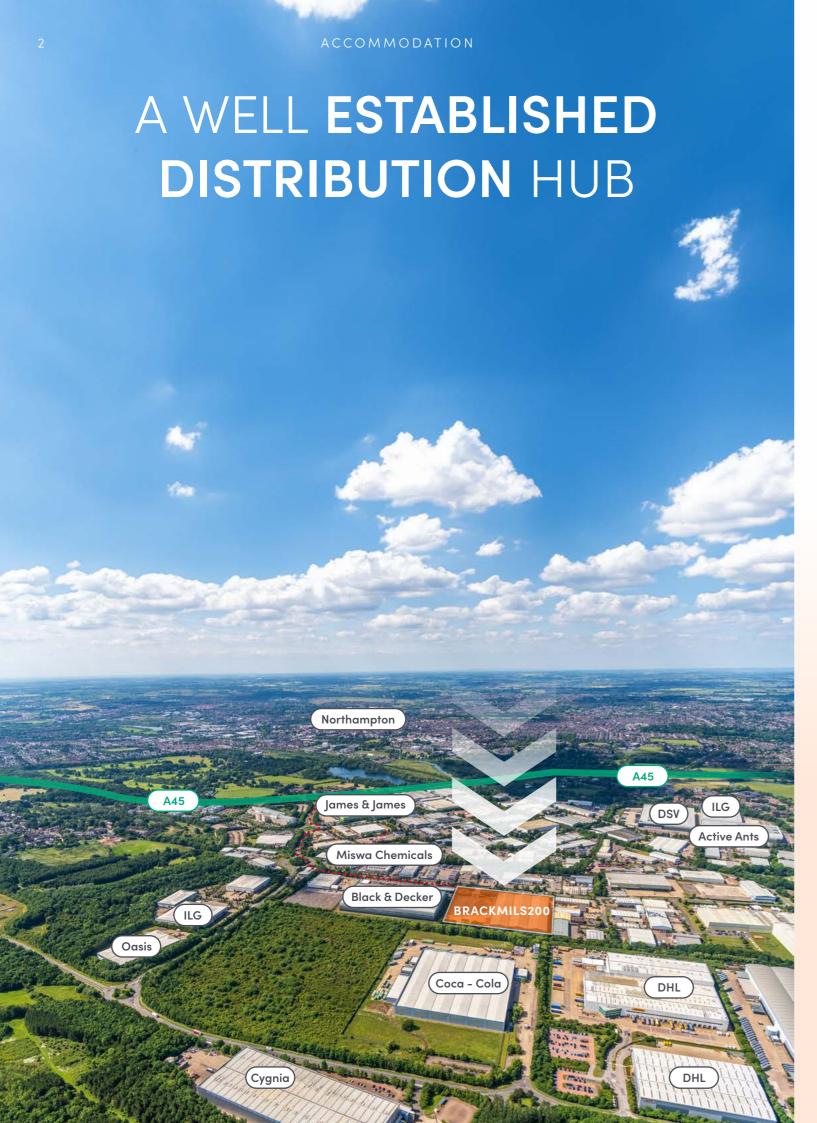

LOCATION BRACKMILLS 200

# A LOCATION THAT DOES THE WORK FOR YOU

Brackmills Industrial Estate is strategically located at the centre of England and lies immediately to the east of the M1 motorway, 67 miles to the north of London. Brackmills is situated adjacent to the A45, 5 miles from the M1 at Junction 15. Notable occupiers on the estate include: DHL, Black & Decker, Uniserve, Howdens and Travis Perkins.

#### **Travel Times**

M1 Junction 15 4 miles / 7 mins

Milton Keynes 19 miles / 25 mins

DIRFT

21 miles / 24 mins

Coventry

37 miles / 45 mins

M25 Junction 21 46 miles / 52 mins

**Birmingham** 59 miles / 1 hr 2 mins

London

67 miles / 1 hr 25 mins

East Coast Ports
123 Miles / 2 hr 10 mins