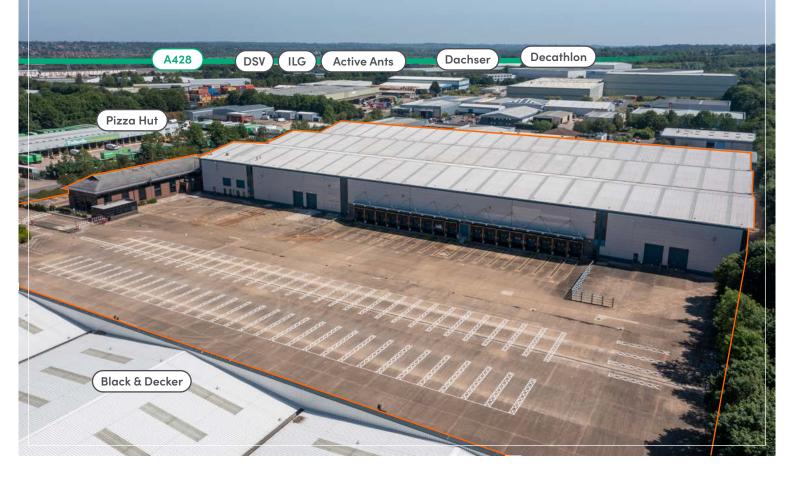

#### To Be Refurbished

Prime Industrial / Warehouse Unit To Let

194,139 sq ft

#### Available Q3 2024

Unit 200 Caswell Road, Brackmills, Northampton, NN4 7PW

BRACKMILLS200

EPC available on request

20 Dock doors

3 Level access

High quality fully fitted offices

10.2m Clear height

220 Car parking spaces

Suspended ceilings & raised floor

85m Yard depth

Sprinkler system

Situated in the heart of Northamptonshire, Brackmills200 offers exceptional connectivity, with easy access to major transport routes, including the A45, A14 and M1, making it an ideal hub for logistics and distribution.