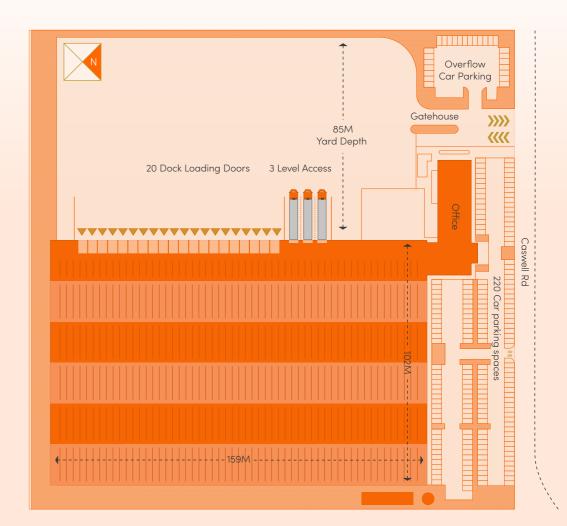

#### Available Q3 2024

Unit 200 Caswell Road, Brackmills, Northampton, NN4 7PW

BRACKMILLS200

EPC available on request

20 Dock doors

3 Level access

High quality fully fitted offices

10.2m Clear height

220 Car parking spaces

Suspended ceilings & raised floor

85m Yard depth

Sprinkler system

Situated in the heart of Northamptonshire, Brackmills200 offers exceptional connectivity, with easy access to major transport routes, including the A45, A14 and M1, making it an ideal hub for logistics and distribution.

The unit benefits from the following features:

| Brackmills 200                   | SQ FT     | SQ M      |
|----------------------------------|-----------|-----------|
| Warehouse                        | 171,714.3 | 15,952.78 |
| Mezzanine                        | 3,397.3   | 315.62    |
| GF & FF Offices                  | 18,090.2  | 1,680.63  |
| Gatehouse                        | 577.6     | 53.66     |
| Ele/Gas and Sprinkler Pump House | 360.2     | 33.47     |
| Total                            | 194,139.6 | 18,036.16 |