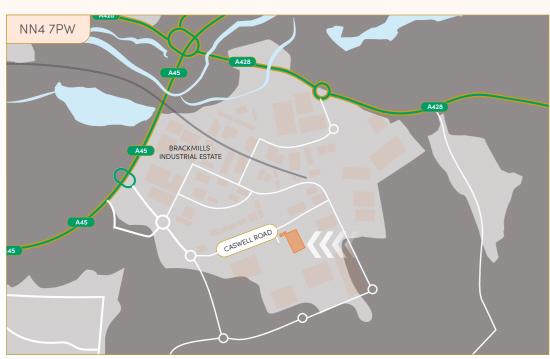

#### Available Q3 2024

Unit 200 Caswell Road, Brackmills, Northampton, NN4 7PW

BRACKMILLS200

EPC available on request

20 Dock doors

3 Level access

High quality fully fitted offices

10.2m Clear height

# A LOCATION THAT DOES THE WORK FOR YOU

Brackmills Industrial Estate is strategically located at the centre of England and lies immediately to the east of the M1 motorway, 67 miles to the north of London. Brackmills is situated adjacent to the A45, 5 miles from the M1 at Junction 15. Notable occupiers on the estate include: DHL, Black & Decker, Uniserve, Howdens and Travis Perkins.