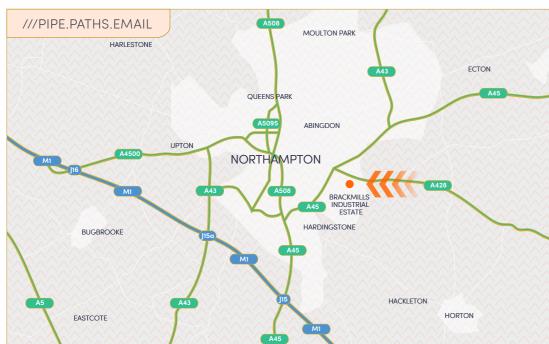

# BRACKMILLS 45

Situated on Brackmills Industrial Estate and to the south of Northampton, Brackmills 45 offers easy access to major transport routes, including the A45, A14 and junctions 15 & 15A of the M1, making it an ideal location for industrial use.

# A LOCATION THAT DOES THE WORK FOR YOU

Brackmills Industrial Estate is strategically located at the centre of England and lies immediately to the east of the M1 motorway, 67 miles to the north of London. Brackmills is situated adjacent to the A45, 4 miles from the M1 at Junction 15. Notable occupiers on the estate include: DHL, Black & Decker, Uniserve, Howdens and Travis Perkins.

#### **Travel Times**

#### Northampton

2.9 miles / 7 mins

#### M1 Junction 15

4 miles / 7 mins

#### Milton Keynes

19 miles / 25 mins

#### Coventry

37 miles / 45 mins

#### M25 Junction 21

46 miles / 52 mins

#### Birmingham

59 miles / 1 hr 2 mins

#### London

67 miles / 1 hr 25 mins

#### East Coast Ports

123 Miles / 2 hr 10 mins

ONLY 2.7 MILES FROM NORTHAMPTON
TOWN CENTRE WITH A LOCAL
WORKING POPULATION OF OVER
500,000 PEOPLE WITHIN 30 MINUTES

BRACKMILLS45