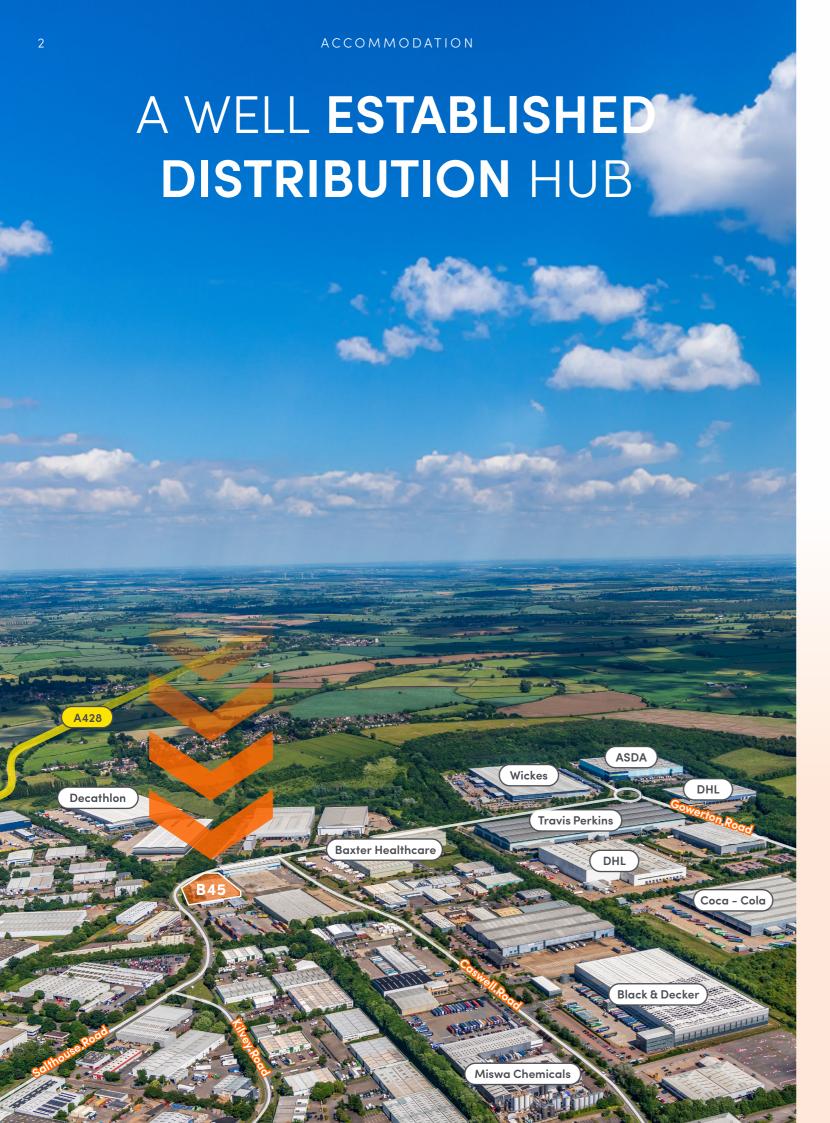

# A LOCATION THAT DOES THE WORK FOR YOU

Brackmills Industrial Estate is strategically located at the centre of England and lies immediately to the east of the M1 motorway, 67 miles to the north of London. Brackmills is situated adjacent to the A45, 4 miles from the M1 at Junction 15. Notable occupiers on the estate include: DHL, Black & Decker, Uniserve, Howdens and Travis Perkins.