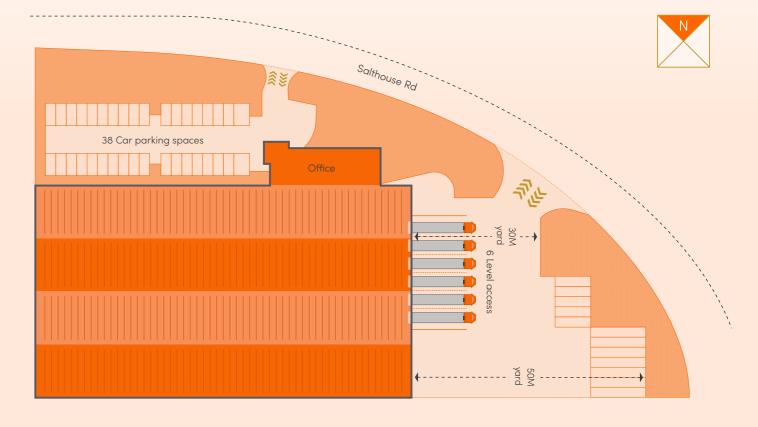

The unit benefits from the following features:

| Brackmills 45 | SQ FT  | SQ M     |
|---------------|--------|----------|
| Warehouse     | 40,036 | 3,719.46 |
| Offices       | 4,751  | 441.38   |
| Total         | 44,787 | 4,160.84 |

height

Two storey

offices

6 Level access doors

Secure

gated yard

30 - 50m Yard depth

spaces

38 Car parking

EPC available on request

LED office and warehouse lighting

4 LOCATION