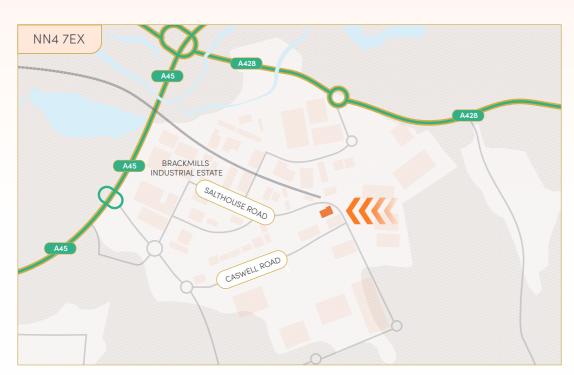

# BRACKMILLS 45

Situated on Brackmills Industrial Estate and to the south of Northampton, Brackmills 45 offers easy access to major transport routes, including the A45, A14 and junctions 15 & 15A of the M1, making it an ideal location for industrial use.

# A LOCATION THAT DOES THE WORK FOR YOU

Brackmills Industrial Estate is strategically located at the centre of England and lies immediately to the east of the M1 motorway, 67 miles to the north of London. Brackmills is situated adjacent to the A45, 4 miles from the M1 at Junction 15. Notable occupiers on the estate include: DHL, Black & Decker, Uniserve, Howdens and Travis Perkins.