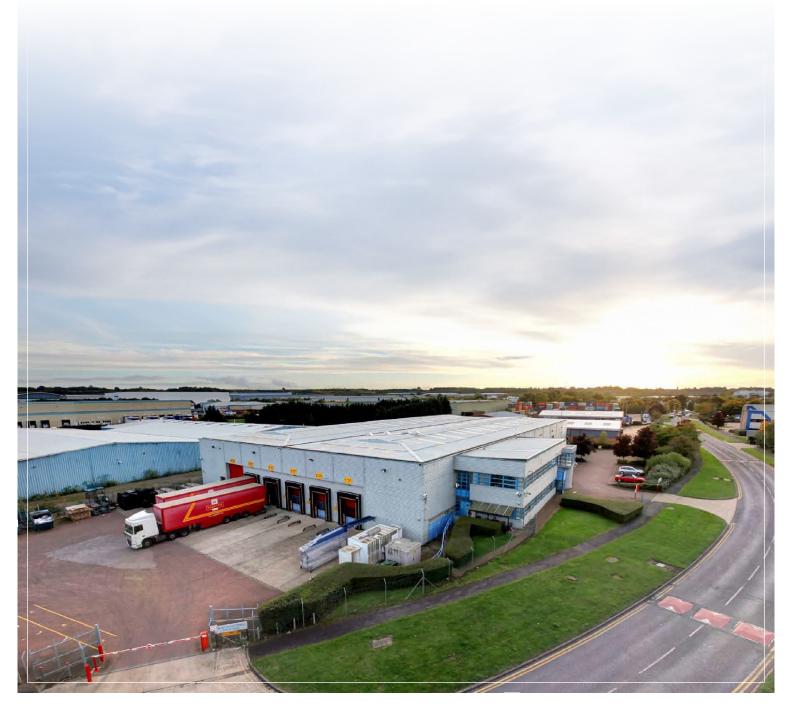

#### To Be Refurbished

Prime Industrial / Warehouse Unit To Let

44,787 sq ft

Available Q2 2025

Brackmills 45, Northampton, NN4 7EX

# BRACKMILLS 45

Situated on Brackmills Industrial Estate and to the south of Northampton, Brackmills 45 offers easy access to major transport routes, including the A45, A14 and junctions 15 & 15A of the M1, making it an ideal location for industrial use.