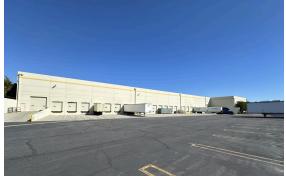

#### **Building Specifications**

- Industrial space available
- 112,609 SF total building size
- 112,609 SF available size
- ±3,323 SF of Office Space
- 21 Dock High Doors (8'6" x 10')
- 2 Ground Level Door (12' x 24')
- 195' Fully Secured Truck Court
- 32' Minimum Clear Height
- 2,000 amps, Underground Pull Station, 800 amp Meter/Main, 3-phase, 4-wire
- ESFR Fire Sprinkler System
- 3% Skylights
- Excellent I-10, 60 & 215 Freeway Access
- Approximately 12.5 Miles to Ontario Airport