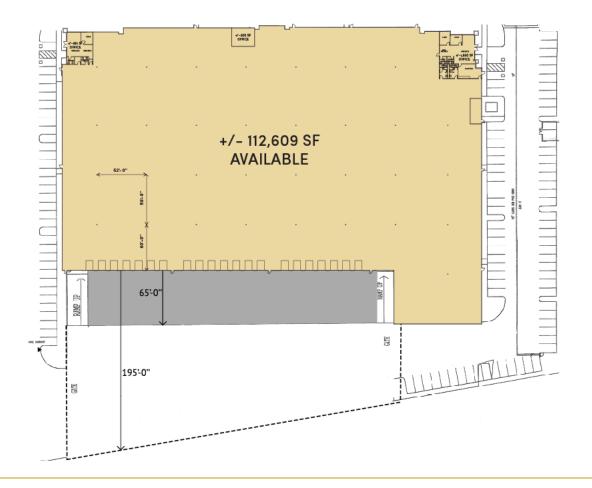

#### **Building Specifications**

- Industrial space available
- 112,609 SF total building size
- 112,609 SF available size
- ±3,323 SF of Office Space
- 21 Dock High Doors (8'6" x 10')
- 2 Ground Level Door (12' x 24')
- 195' Fully Secured Truck Court
- 32' Minimum Clear Height
- 2,000 amps, Underground Pull Station, 800 amp Meter/Main, 3-phase, 4-wire
- ESFR Fire Sprinkler System
- 3% Skylights
- Excellent I-10, 60 & 215 Freeway Access
- Approximately 12.5 Miles to Ontario Airport