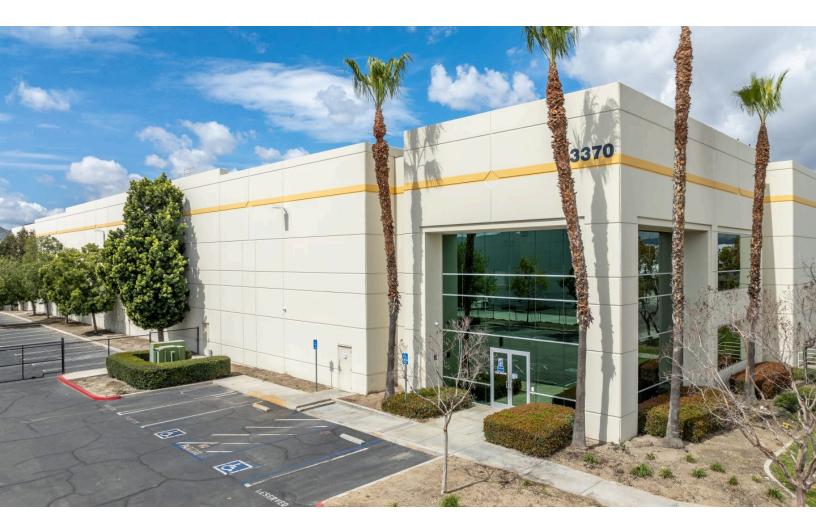

# 3370 Enterprise Drive

#### **Building Specifications**

- Industrial space available
- 112,609 SF total building size
- 112,609 SF available size
- ±3,323 SF of Office Space
- 21 Dock High Doors (8'6" x 10')
- 2 Ground Level Door (12' x 24')
- 195' Fully Secured Truck Court
- 32' Minimum Clear Height
- 2,000 amps, Underground Pull Station, 800 amp Meter/Main, 3-phase, 4-wire
- ESFR Fire Sprinkler System
- 3% Skylights
- Excellent I-10, 60 & 215 Freeway Access
- Approximately 12.5 Miles to Ontario Airport