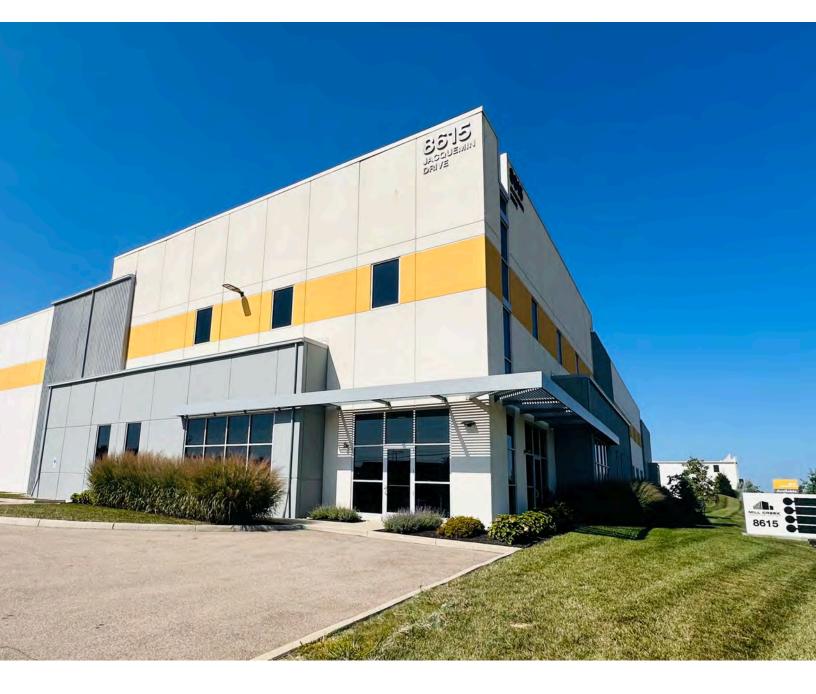

# Mill Creek Logistics Building 1

#### West Chester, Ohio

Building Size: 169,522 SF | 169,522 SF of Industrial Space Available

**VISIT EQTEXETER.COM** 

### **Building Specifications**

- Industrial space available
- 169,522 SF total building size
- 169,522 SF available size
- 2,640 SF office area
- 32' clear height
- 17 (9' x 10') dock doors
- 4 (12'x14') drive-In doors
- 53' 6" x 50' column spacing
- 60' deep staging bay
- 116 car parking spaces
- ESFR sprinkler system
- 480/277 Volt, 3-phase electric service
- LED lights on motion sensors