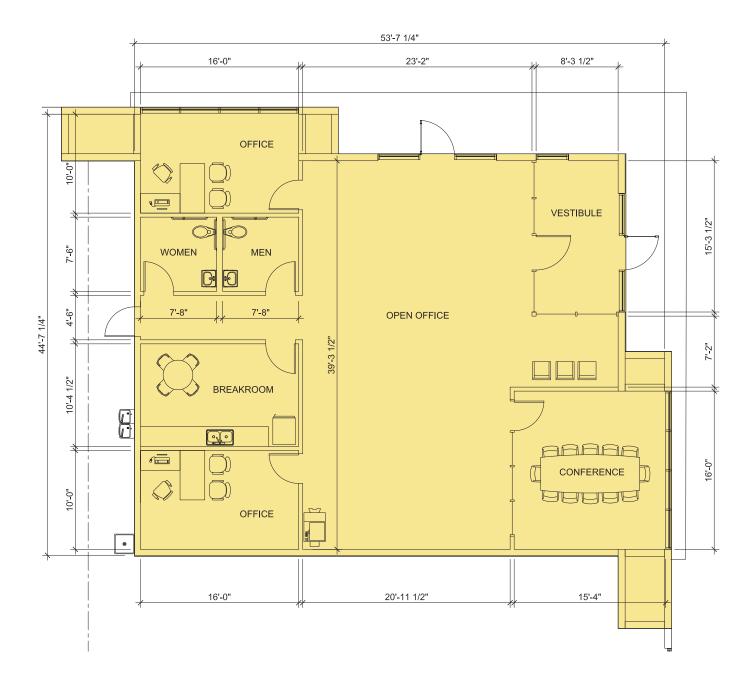

ilding 1

#### West Chester, Ohio

Building Size: 169,522 SF | 169,522 SF of Industrial Space Available

**VISIT EQTEXETER.COM** 

### **Building Specifications**

- Industrial space available
- 169,522 SF total building size
- 169,522 SF available size
- 2,640 SF office area
- 32' clear height
- 17 (9' x 10') dock doors
- 4 (12'x14') drive-In doors
- 53' 6" x 50' column spacing
- 60' deep staging bay
- 116 car parking spaces
- ESFR sprinkler system
- 480/277 Volt, 3-phase electric service
- LED lights on motion sensors





### Location



## Mill Creek Logistics Building 1

West Chester, Ohio Building Size: 169,522 SF | Building Availability: 169,522 SF



## Mill Creek Logistics Building 1

West Chester, Ohio Building Size: 169,522 SF | Building Availability: 169,522 SF

# Office Plan