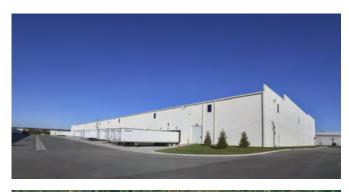

# Mill Creek Logistics Building 1

#### West Chester, Ohio

Building Size: 169,522 SF | 169,522 SF of Industrial Space Available

**VISIT EQTEXETER.COM** 

### **Building Specifications**

- Industrial space available
- 169,522 SF total building size
- 169,522 SF available size
- 2,640 SF office area
- 32' clear height
- 17 (9' x 10') dock doors
- 4 (12'x14') drive-In doors
- 53' 6" x 50' column spacing
- 60' deep staging bay
- 116 car parking spaces
- ESFR sprinkler system
- 480/277 Volt, 3-phase electric service
- LED lights on motion sensors