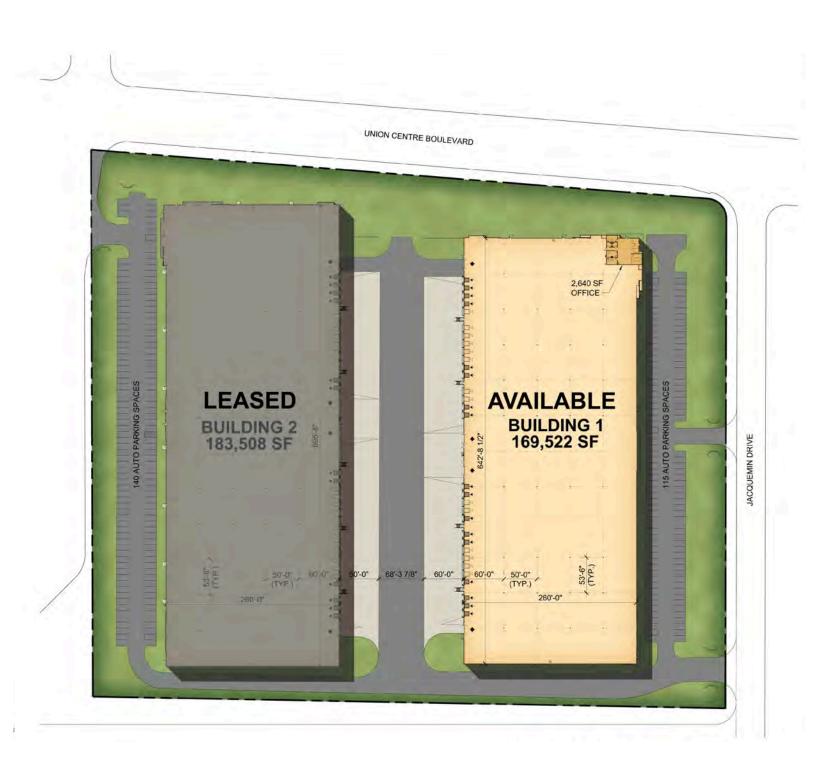

# Mill Creek Logistics Building 1

#### West Chester, Ohio

Building Size: 169,522 SF | 169,522 SF of Industrial Space Available

**VISIT EQTEXETER.COM** 

### **Building Specifications**

- Industrial space available
- 169,522 SF total building size
- 169,522 SF available size
- 2,640 SF office area
- 32' clear height
- 17 (9' x 10') dock doors
- 4 (12'x14') drive-In doors
- 53' 6" x 50' column spacing
- 60' deep staging bay
- 116 car parking spaces
- ESFR sprinkler system
- 480/277 Volt, 3-phase electric service
- LED lights on motion sensors