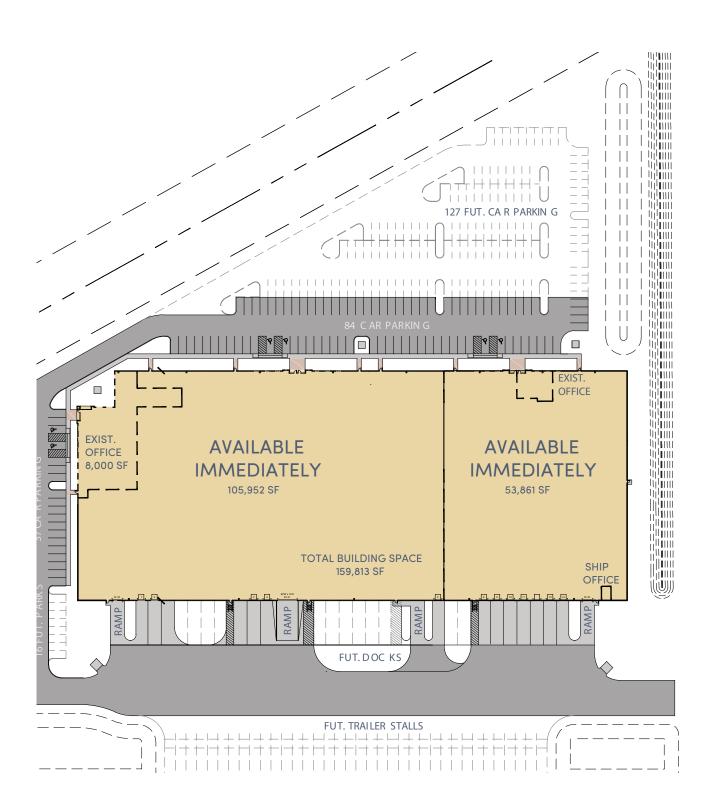

## **Building Specifications**

- 159,813 SF total building size
- 159,813 SF available size
  - Suite A: 105,952 SF (Available immediately)
  - Suite B: 53,861 SF (Available immediately)
- Office: +/- 8,000 SFCeiling Height: 28'Truck Docks: 12 total
- Drive-in Doors: 4 total building (incl 1 oversized)
- Available Power: 400 amps/480VColumn Spacing: 41' x 41' typical;
- 55' deep speed bays
- Car Parking: 121 stalls; expandable
- Trailer Parking: Expandable
- Fire Suppression: ESFR
- Floor Thickness: 6" unreinforced
- Zoning Industrial