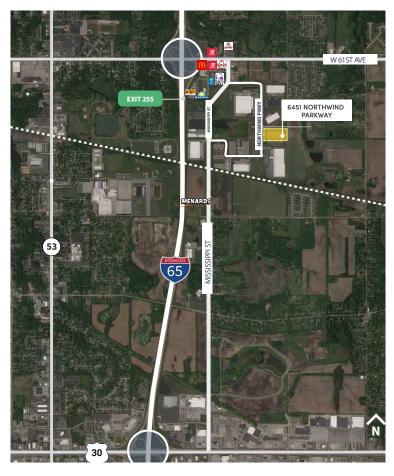

## **Driving Distance**

| Interstate 65                | < 1 mile |
|------------------------------|----------|
| Interstate 80/94             | 6 miles  |
| Interstate 90                | 9 miles  |
| Illinois–Indiana State Line  | 16 miles |
| Gary International Airport   | 14 miles |
| Downtown Chicago             | 40 miles |
| Midway International Airport | 44 miles |
| O'Hare International Airport | 55 miles |