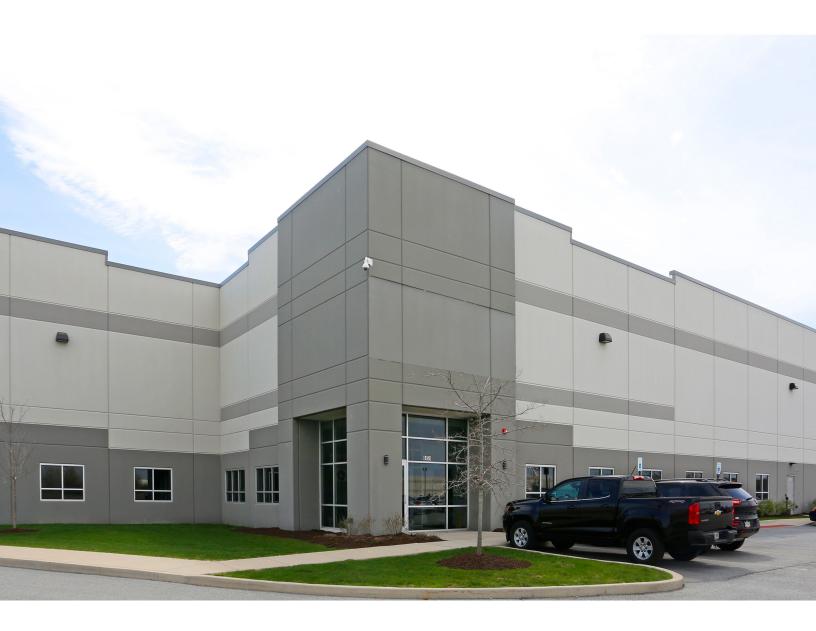

## 6451 Northwind Parkway

Hobart, Indiana

Building Size: 159,813 SF | 159,813 SF of Industrial Space Available