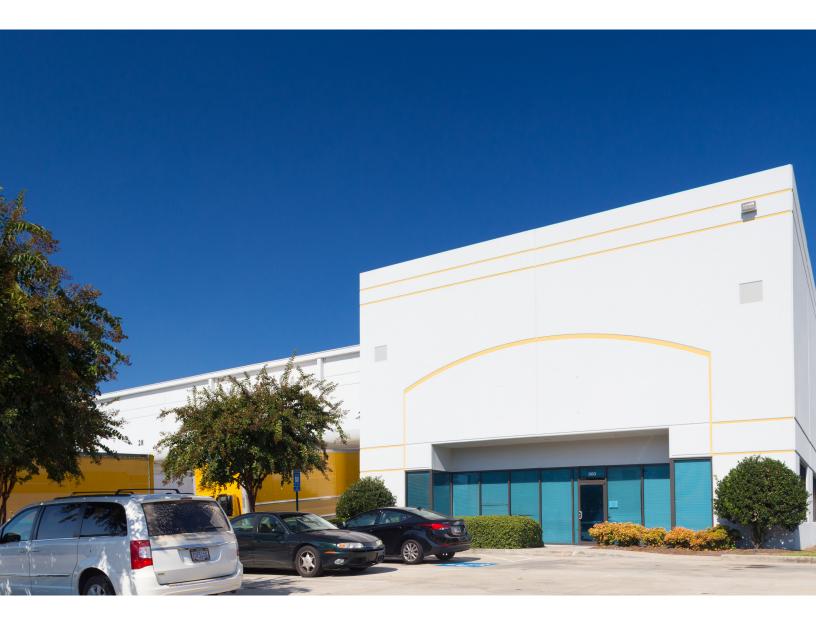

# 5286 Georgia Highway 85

Forest Park, GA 30297

Building Size:  $\pm$  119,800 SF |  $\pm$  119,800 SF of Industrial Space Available

### 5286 Georgia Highway 85

Forest Park, GA 30297

Building Size: ± 119,800 SF | Building Availability: ± 119,800 SF

## 5286 Georgia Highway 85

Forest Park, GA 30297

Building Size: ± 119,800 SF | Building Availability: ± 119,800 SF