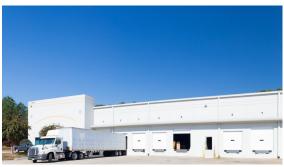

Column Spacing: 40' x 40'Configuration: Front Load

Truck Court Depth: 200' (Shared)

• Dock Doors: 32 including 3 drive-in doors and 19 edge of dock levelers

Roof: Ballasted EPDMSprinkler System: Wet

Power: 3 Phase / 4 wire AC - 1200 Amp Service