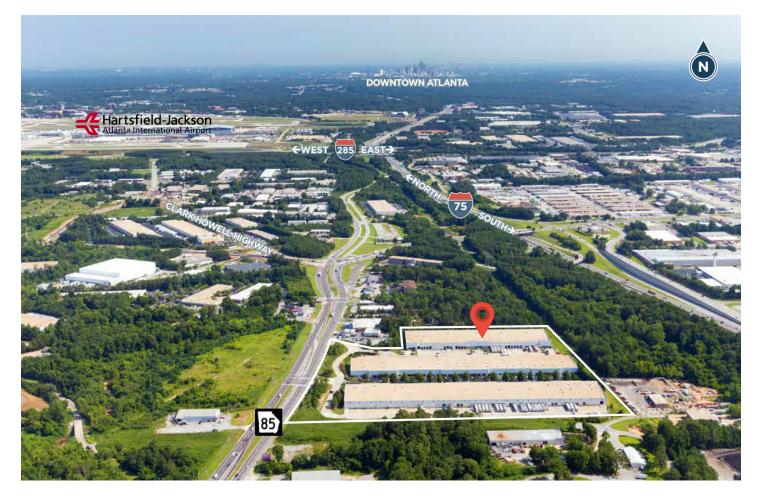

# 5286 Georgia Highway 85

Forest Park, GA 30297

Building Size:  $\pm$  119,800 SF |  $\pm$  119,800 SF of Industrial Space Available

### 5286 Georgia Highway 85

Forest Park, GA 30297

Building Size: ± 119,800 SF | Building Availability: ± 119,800 SF

## 5286 Georgia Highway 85

Forest Park, GA 30297

Building Size: ± 119,800 SF | Building Availability: ± 119,800 SF