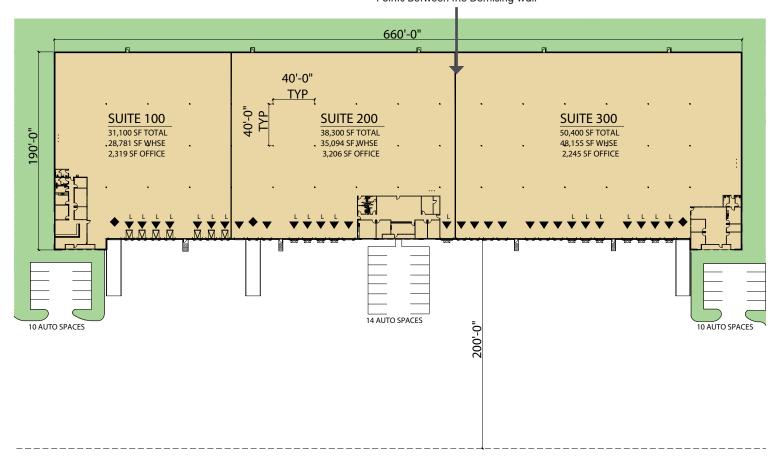

#### **Building Specifications**

Building Size: ± 119,800 SFAvailability: ± 119,800 SF

Year Built: 2003Building Depth: 190'

• Three Separate Office Areas: 2,319 SF, 3,206 SF, and 2,245 SF

Clear Height: 26'

Column Spacing: 40' x 40'Configuration: Front Load

Truck Court Depth: 200' (Shared)

• Dock Doors: 32 including 3 drive-in doors and 19 edge of dock levelers

Roof: Ballasted EPDMSprinkler System: Wet

Power: 3 Phase / 4 wire AC - 1200 Amp Service

Auto Parking: 34 spacesZoning: HI - Heavy Industrial

Suites Currently Leased as One With Access Points Between the Demising Wall