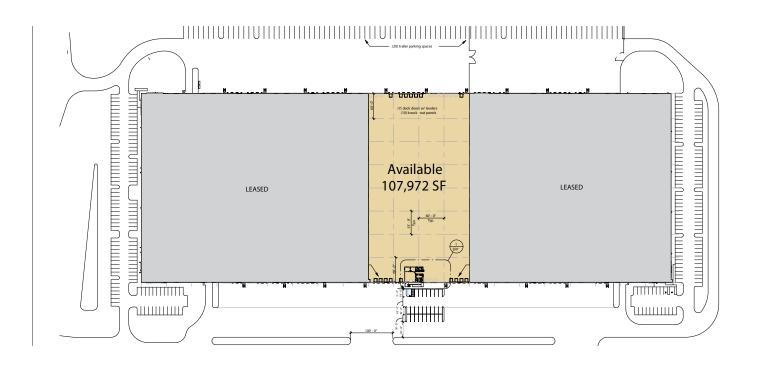

### Groveport, OH

Building Size: 567,350 SF | 107,972 SF of Industrial Space Available

**VISIT EQTEXETER.COM** 

## **Building Specifications**

- 567,350 SF total building size
- 107,972 SF available space
- Cross-docked with (16) 9'x10' dock doors fully equipped with levelers, lights, seals
- Brand-new 1,610 SF office space
- 20 dedicated trailer parking stalls
- 36' clear height
- New LED lights throughout warehouse
- Strategically located in the heart of Rickenbacker with great access to I-270, I-70, & I-71
- CRA 100% tax abatement through 2031

#### Office Plan: 1,610 SF