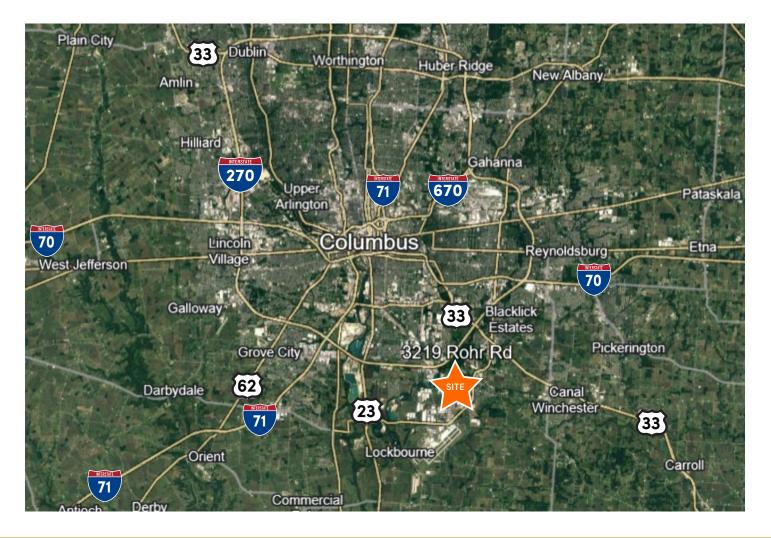

## **Building Specifications**

- 567,350 SF total building size
- 107,972 SF available space
- Cross-docked with (16) 9'x10' dock doors fully equipped with levelers, lights, seals
- Brand-new 1,610 SF office space
- 20 dedicated trailer parking stalls
- 36' clear height
- New LED lights throughout warehouse
- Strategically located in the heart of Rickenbacker with great access to I-270, I-70, & I-71
- CRA 100% tax abatement through 2031