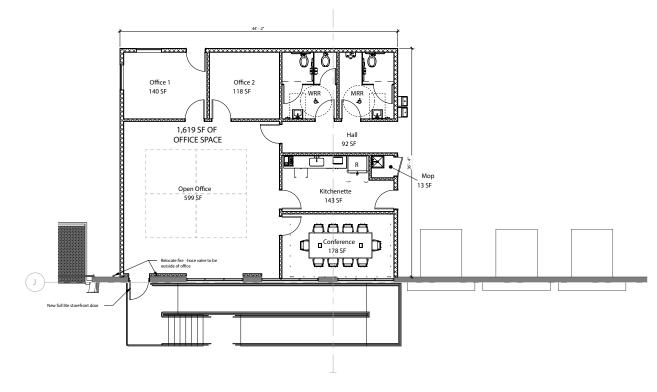

# 3219 Rohr Road

### Groveport, OH

Building Size: 567,350 SF | 107,972 SF of Industrial Space Available

**VISIT EQTEXETER.COM** 

## **Building Specifications**

- 567,350 SF total building size
- 107,972 SF available space
- Cross-docked with (16) 9'x10' dock doors fully equipped with levelers, lights, seals
- Brand-new 1,610 SF office space
- 20 dedicated trailer parking stalls
- 36' clear height
- New LED lights throughout warehouse
- Strategically located in the heart of Rickenbacker with great access to I-270, I-70, & I-71
- CRA 100% tax abatement through 2031





#### IEQT EXETER



#### Office Plan: 1,610 SF