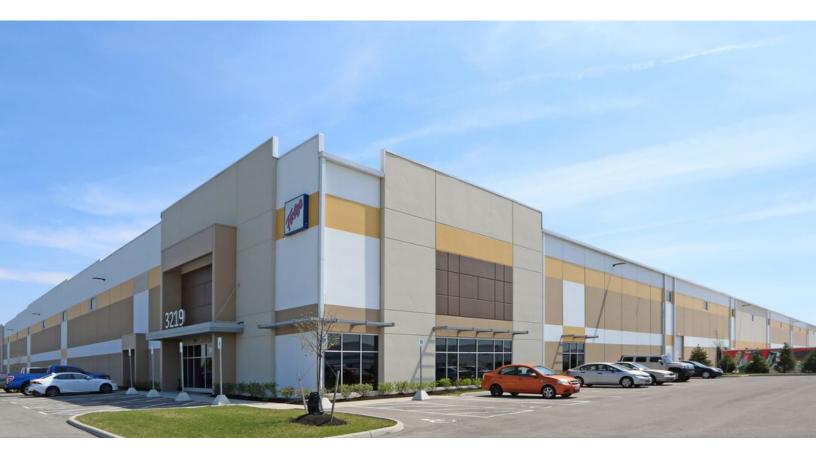

# 3219 Rohr Road

### Groveport, OH

Building Size: 567,350 SF | 107,972 SF of Industrial Space Available

**VISIT EQTEXETER.COM** 

## **Building Specifications**

- 567,350 SF total building size
- 107,972 SF available space
- Cross-docked with (16) 9'x10' dock doors fully equipped with levelers, lights, seals
- Brand-new 1,610 SF office space
- 20 dedicated trailer parking stalls
- 36' clear height
- New LED lights throughout warehouse
- Strategically located in the heart of Rickenbacker with great access to I-270, I-70, & I-71
- CRA 100% tax abatement through 2031