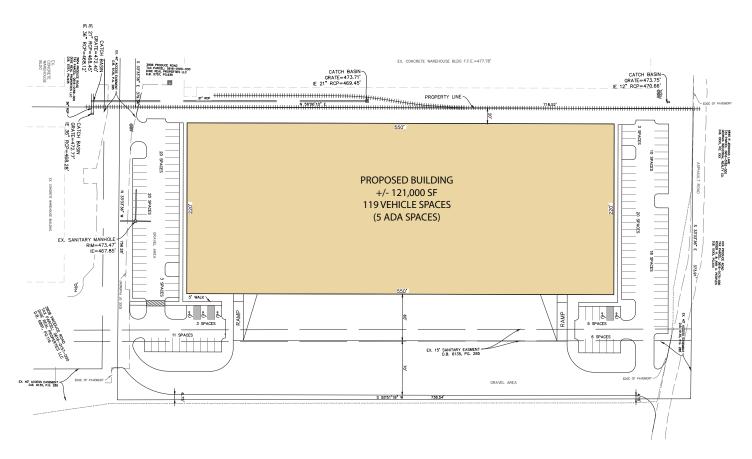

#### PROPERTY OVERVIEW

- Build-to-Suit opportunity on 6.4 acres with flexible site plan
- Up to 121,000 SF of Class A Industrial warehouse space
- Divisible to 60,000 SF with outside storage available
- 7 miles to Louisville International Airport and Worldport, the worldwide hub of UPS
- Easy access to I-65 & I-264
- Utilize EQT Exeter's world class, in-house development and construction management teams

#### PROPERTY SPECIFICATIONS

- 121,000 SF of Class A Industrial warehouse space
- Divisible to 60,000 SF with outdoor storage allowed
- Site will soon be fully entitled and ready for construction
- 32' clear height
- 550' X 220'
- 2 drive-in doors
- 22 dock doors
- 62 car parks on each side of the building