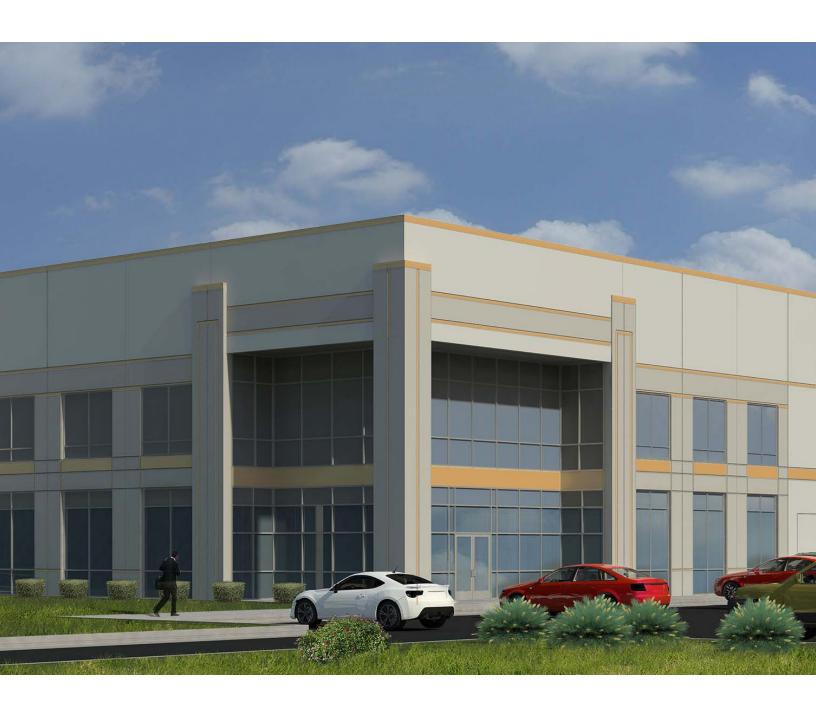

#### PROPERTY OVERVIEW

- Build-to-Suit opportunity on 6.4 acres with flexible site plan
- Up to 121,000 SF of Class A Industrial warehouse space
- Divisible to 60,000 SF with outside storage available
- 7 miles to Louisville International Airport and Worldport, the worldwide hub of UPS
- Easy access to I-65 & I-264
- Utilize EQT Exeter's world class, in-house development and construction management teams

#### PROPERTY SPECIFICATIONS

- 121,000 SF of Class A Industrial warehouse space
- Divisible to 60,000 SF with outdoor storage allowed
- Site will soon be fully entitled and ready for construction
- 32' clear height
- 550' X 220'
- 2 drive-in doors
- 22 dock doors
- 62 car parks on each side of the building