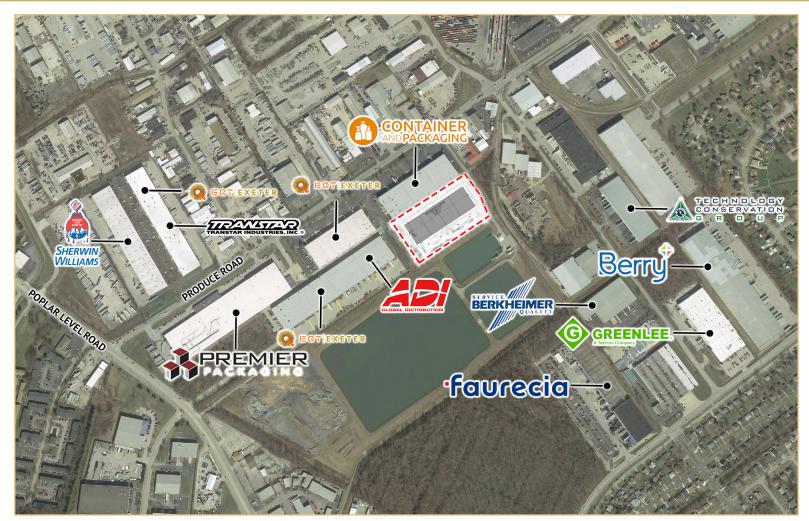

#### PROPERTY OVERVIEW

- Build-to-Suit opportunity on 6.4 acres with flexible site plan
- Up to 121,000 SF of Class A Industrial warehouse space
- Divisible to 60,000 SF with outside storage available
- 7 miles to Louisville International Airport and Worldport, the worldwide hub of UPS
- Easy access to I-65 & I-264
- Utilize EQT Exeter's world class, in-house development and construction management teams