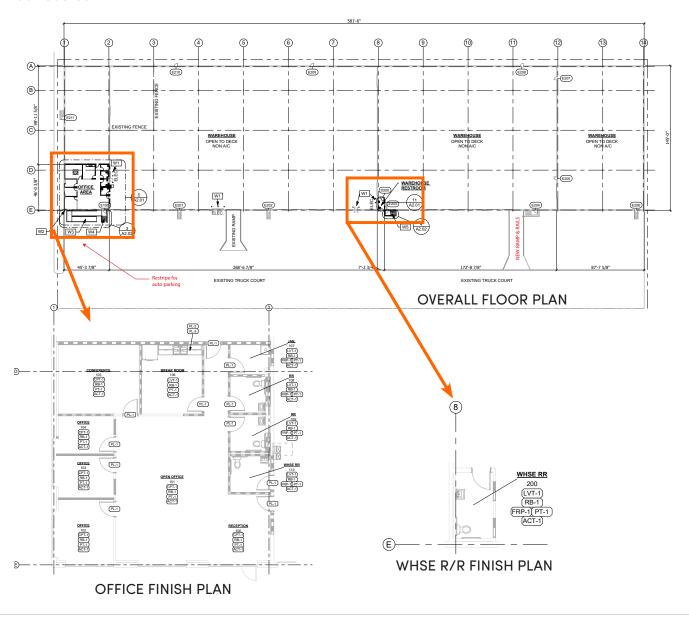

## **BUILDING SPECIFICATIONS**

+/-84,245 SF Freestanding Building on 3.4 acres of Land

2,114 SF Office Space

24' Clear Height

Sprinklered

145' Building Depth

45' X 40' Column Spacing

16 Dock Doors with (2) Edge of Dock Levelers

## \$2M+ Scope of Work Underway for Interior/Exterior Improvements Including:

- » Office Demo and Upgrade
- » Roof Replacement
- » New Exterior Paint
- » New Entry Ramp
- » Second Drive-In Ramp
- » New Exterior Doors
- » New Overhead Dock Doors, Bumpers, and Track Guards

- » New Overhead Drive-In Doors
- » New LED Warehouse Lighting
- » Power upgrades: Replace two panels and upgrade service to bring full building capacity to 600 amps.