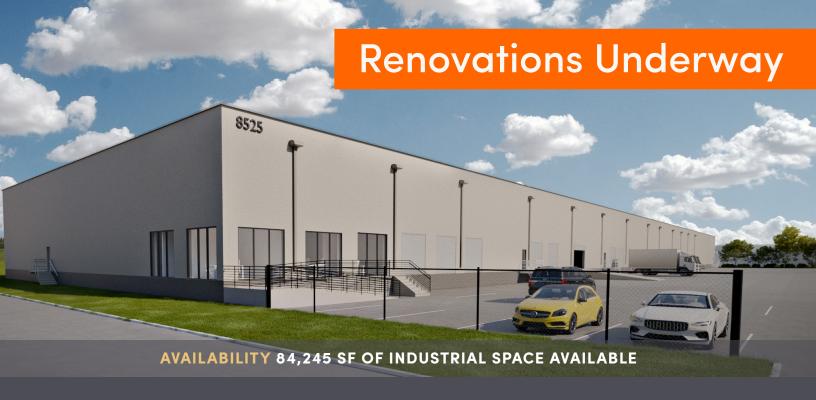

## **8525 Market Street** Houston, TX

## 8525 Market Street

Houston, TX

Building Size: 84,245 SF I Building Availability: 84,245 SF

## \$2M+ Scope of Work Underway for Interior/Exterior Improvements Including:

- » Office Demo and Upgrade
- » Roof Replacement
- » New Exterior Paint
- » New Entry Ramp
- » Second Drive-In Ramp
- » New Exterior Doors
- » New Overhead Dock Doors, Bumpers, and Track Guards