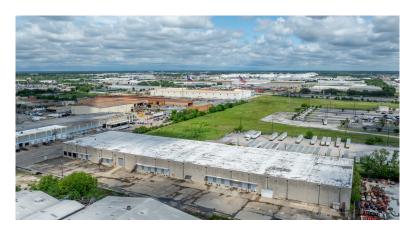

## **BUILDING SPECIFICATIONS**

+/-84,245 SF Freestanding Building on 3.4 acres of Land

2,114 SF Office Space

24' Clear Height

Sprinklered

145' Building Depth

45' X 40' Column Spacing

16 Dock Doors with (2) Edge of Dock Levelers

1 Oversized Ramp

98' Truck Court

Room for Outside Storage

Easy Access to Loop 610, I-10, and Hwy 225