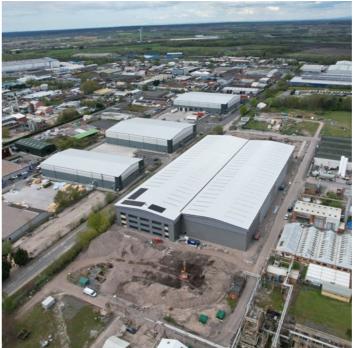

This modern industrial unit, extends to a total floor area of 119,941 sq ft and boasts an impressive specification designed to support high-efficiency logistics and industrial operations:

180 Car parking spaces

12.5m Eaves height

10 Dock level loading doors

500 kVa Power supply

Two storey offices

depth

EPC available on request

| Knowsley III           | SQ FT   | SQ M     |
|------------------------|---------|----------|
| Warehouse              | 108,726 | 10,101.0 |
| Two Storey Hub Offices | 1,968   | 182.8    |
| Total (GIA)            | 119,941 | 11,142.8 |