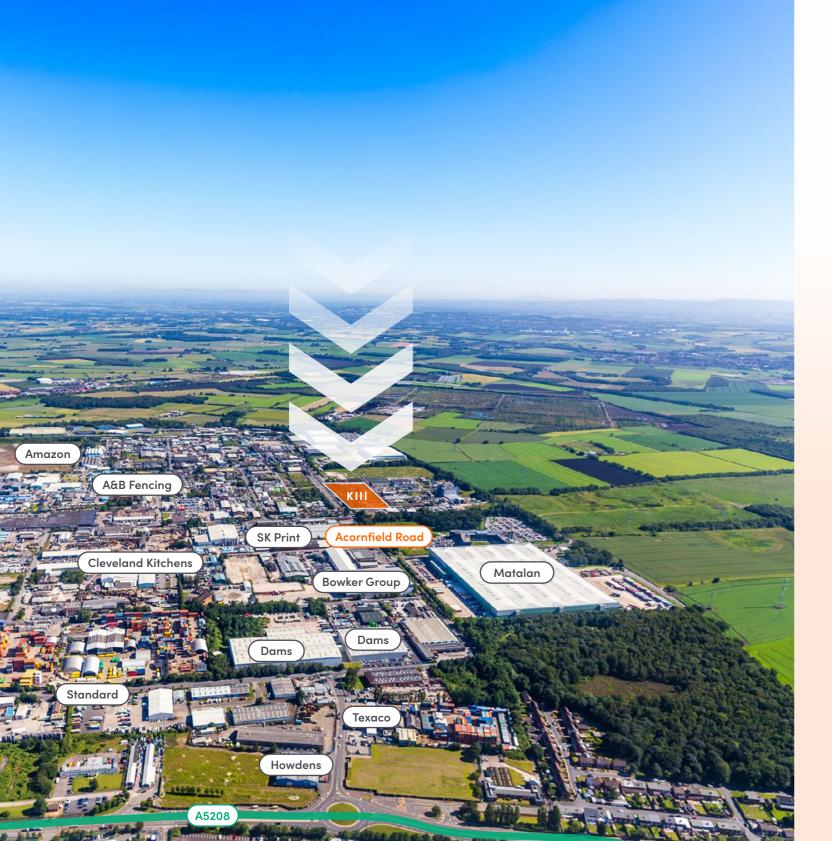

# A LOCATION THAT DOES THE WORK FOR YOU

Knowsley is a key logistics hub with superb connectivity to the National Motorway Network and strategic proximity to major rail, port, and airport infrastructure.

The property is conveniently located near Moorgate Road at Knowsley Business Park, an established distribution area just 3 miles from the M57 Motorway (Junction 4) and 12 miles east of Liverpool city center, providing direct access to the Port of Liverpool. Additionally, its position offers swift access to the M62 and M6, enabling efficient distribution across the Northwest and beyond.

#### **Travel Times**

M57 Junction 4 3 miles / 8 mins

M6 Junction 23
11 miles / 20 mins

**Liverpool** 12 miles / 29 mins

Manchester
34 miles / 44 mins

**Birmingham** 98 miles / 1 hr 40 mins

Liverpool John Lennon 15 miles / 23 mins

Port of Liverpool 8 miles / 18 mins OVER 16% OF KNOWSLEY
POPULATION WORK IN
THE WHOLESALE & RETAIL
TRADE INDUSTRY

OVER 7% OF KNOWSLEY POPULATION WORK IN THE MANUFACTURING INDUSTRY

KNOWSLEYIII