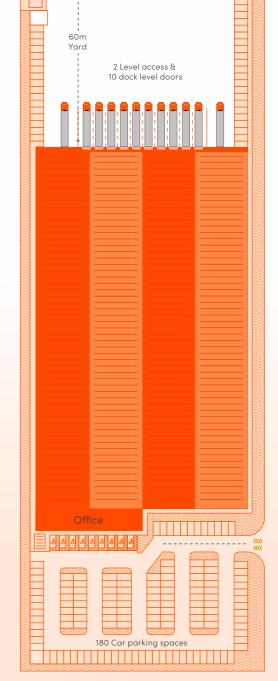

This modern industrial unit, extends to a total floor area of 119,941 sq ft and boasts an impressive specification designed to support high-efficiency logistics and industrial operations:

180 Car parking spaces

12.5m Eaves height

10 Dock level loading doors

500 kVa Power supply

Two storey offices

depth

EPC available on request

| Knowsley III           | SQ FT   | SQ M     |
|------------------------|---------|----------|
| Warehouse              | 108,726 | 10,101.0 |
| Two Storey Hub Offices | 1,968   | 182.8    |
| Total (GIA)            | 119,941 | 11,142.8 |