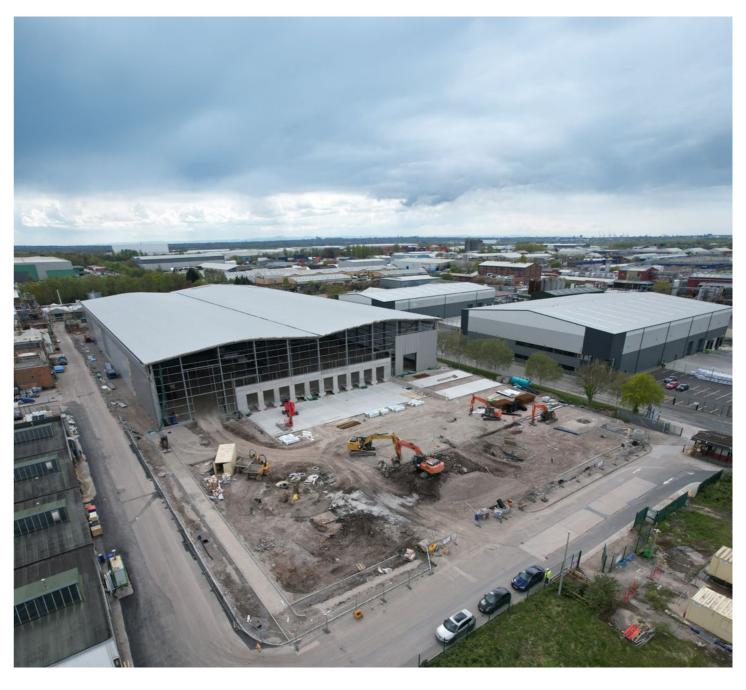

# A WELL ESTABLISHED **DISTRIBUTION HUB**

ACCOMMODATION

2 Level access doors The property is situated in Knowsley, Merseyside, approximately 12 miles northeast of Liverpool, 34 miles west of Manchester, and 18 miles south of Preston.

This modern industrial unit, extends to a total floor area of 119,941 sq ft and boasts an impressive specification designed to support high-efficiency logistics and industrial operations:

180 Car parking spaces

12.5m Eaves height

10 Dock level loading doors

500 kVa Power supply

Two storey offices

depth

EPC available on request

| Knowsley III           | SQ FT   | SQ M     |
|------------------------|---------|----------|
| Warehouse              | 108,726 | 10,101.0 |
| Two Storey Hub Offices | 1,968   | 182.8    |
| Total (GIA)            | 119,941 | 11,142.8 |