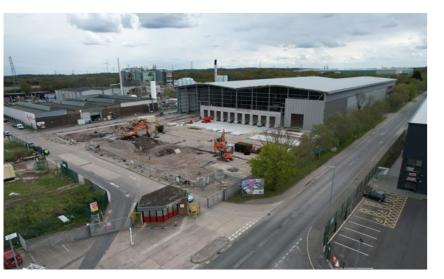

# A WELL ESTABLISHED **DISTRIBUTION HUB**

ACCOMMODATION

2 Level access doors The property is situated in Knowsley, Merseyside, approximately 12 miles northeast of Liverpool, 34 miles west of Manchester, and 18 miles south of Preston.

This modern industrial unit, extends to a total floor area of 119,941 sq ft and boasts an impressive specification designed to support high-efficiency logistics and industrial operations:

180 Car parking spaces

12.5m Eaves height

10 Dock level loading doors

500 kVa Power supply

Two storey offices

depth

EPC available on request

| Knowsley III           | SQ FT   | SQ M     |
|------------------------|---------|----------|
| Warehouse              | 108,726 | 10,101.0 |
| Two Storey Hub Offices | 1,968   | 182.8    |
| Total (GIA)            | 119,941 | 11,142.8 |