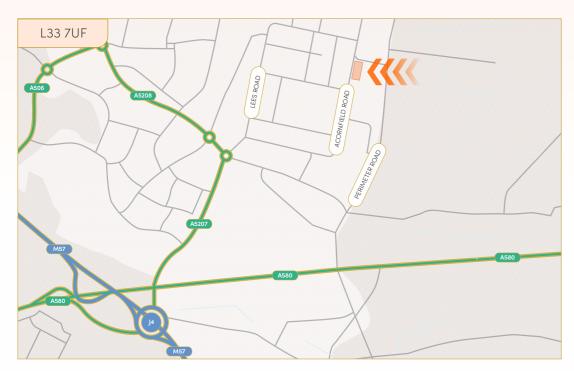

The property is conveniently located near Moorgate Road at Knowsley Business Park, an established distribution area just 3 miles from the M57 Motorway (Junction 4) and 12 miles east of Liverpool city center, providing direct access to the Port of Liverpool. Additionally, its position offers swift access to the M62 and M6, enabling efficient distribution across the Northwest and beyond.

#### **Travel Times**

M57 Junction 4 3 miles / 8 mins

M6 Junction 23
11 miles / 20 mins

**Liverpool** 12 miles / 29 mins

Manchester
34 miles / 44 mins

**Birmingham** 98 miles / 1 hr 40 mins

Liverpool John Lennon 15 miles / 23 mins