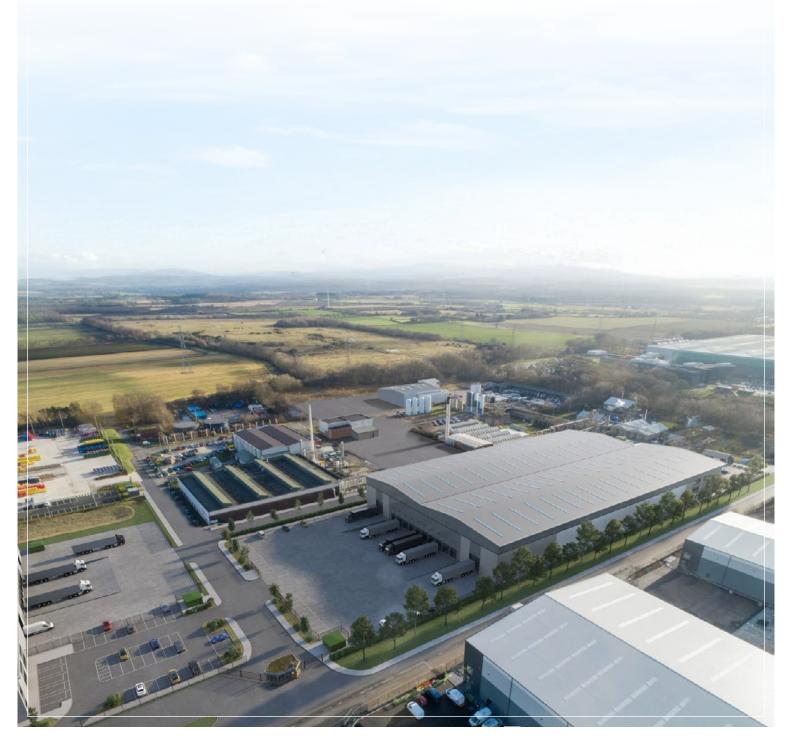

## IEQT EXETER-

New Modern Industrial / Warehouse Unit To Let

119,941 sq ft

Available Now

Acornfield Road,
Liverpool, L33 7UF

KNOWSLEYII

# A WELL ESTABLISHED **DISTRIBUTION HUB**

ACCOMMODATION

2 Level access doors The property is situated in Knowsley, Merseyside, approximately 12 miles northeast of Liverpool, 34 miles west of Manchester, and 18 miles south of Preston.

This modern industrial unit, extends to a total floor area of 119,941 sq ft and boasts an impressive specification designed to support high-efficiency logistics and industrial operations:

180 Car parking spaces