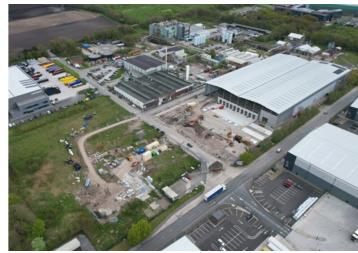

# A LOCATION THAT DOES THE WORK FOR YOU

Knowsley is a key logistics hub with superb connectivity to the National Motorway Network and strategic proximity to major rail, port, and airport infrastructure.

The property is conveniently located near Moorgate Road at Knowsley Business Park, an established distribution area just 3 miles from the M57 Motorway (Junction 4) and 12 miles east of Liverpool city center, providing direct access to the Port of Liverpool. Additionally, its position offers swift access to the M62 and M6, enabling efficient distribution across the Northwest and beyond.