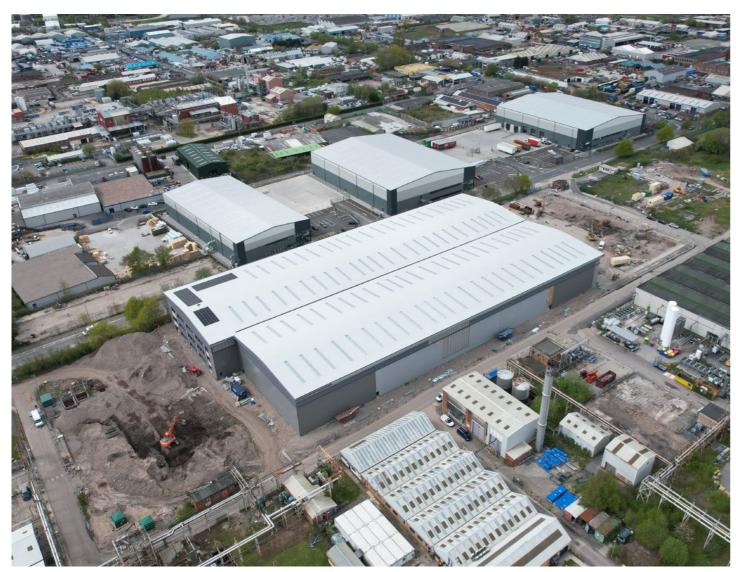

This modern industrial unit, extends to a total floor area of 119,941 sq ft and boasts an impressive specification designed to support high-efficiency logistics and industrial operations:

180 Car parking spaces