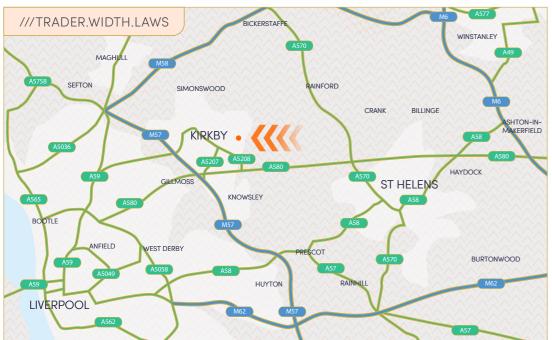

# A LOCATION THAT DOES THE WORK FOR YOU

Knowsley is a key logistics hub with superb connectivity to the National Motorway Network and strategic proximity to major rail, port, and airport infrastructure.

The property is conveniently located near Moorgate Road at Knowsley Business Park, an established distribution area just 3 miles from the M57 Motorway (Junction 4) and 12 miles east of Liverpool city center, providing direct access to the Port of Liverpool. Additionally, its position offers swift access to the M62 and M6, enabling efficient distribution across the Northwest and beyond.