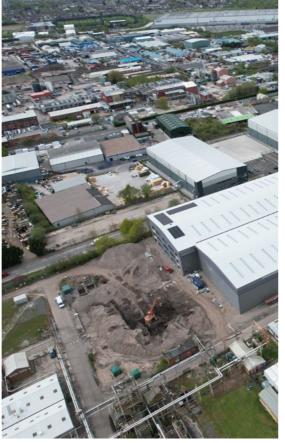

This modern industrial unit, extends to a total floor area of 119,941 sq ft and boasts an impressive specification designed to support high-efficiency logistics and industrial operations:

180 Car parking spaces

12.5m Eaves height

10 Dock level loading doors

500 kVa Power supply

Two storey offices

depth

EPC available on request

| Knowsley III           | SQ FT   | SQ M     |
|------------------------|---------|----------|
| Warehouse              | 108,726 | 10,101.0 |
| Two Storey Hub Offices | 1,968   | 182.8    |
| Total (GIA)            | 119,941 | 11,142.8 |